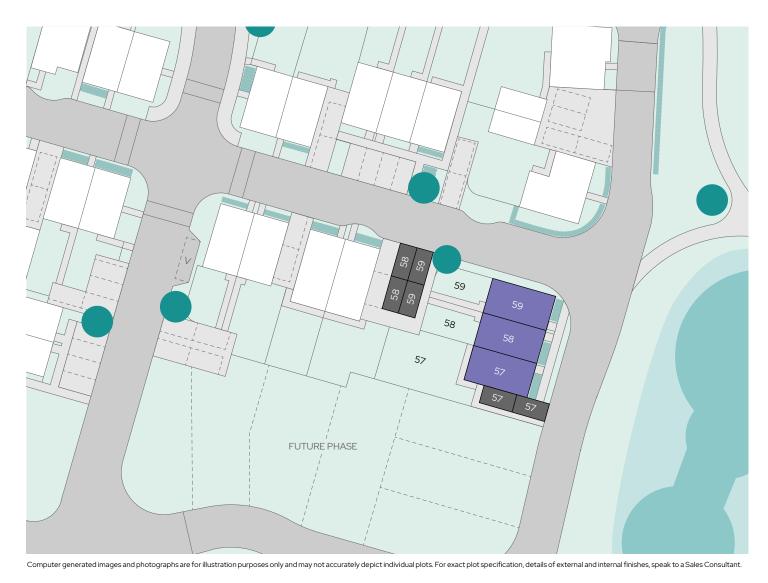

Blackberry Park, Cow Leaze, Coalpit Heath, Bristol, South Gloucestershire, BS36 2WB

North

**Parking spaces** 

#### **2 bed mid and end terraced** Plot 57, 58, 59\*