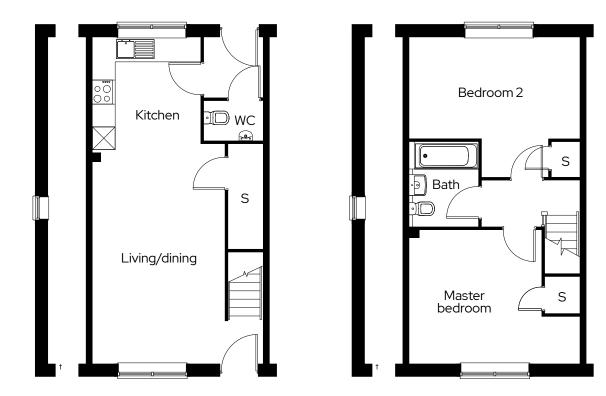

## The Heather

#### **2 bed mid and end terraced** Plot 57, 58, 59\*

#### 2 🖻 1 🗄 2 📾

#### Room

| Kitchen/living/dining | 4.5m x 8.7m |
|-----------------------|-------------|
| Master bedroom        | 4.5m x 3.6m |
| Bedroom 2             | 4.5m x 2.7m |

#### † Side of plot 59 \* Mirrored plot S Storage

We operate a policy of continuous product development and individual features such as windows and elevational treatments may vary. Consequently, particulars contained within this document should be treated as general guidance only. They do not constitute a contract, part of a contract or a warranty. Computer generated images and photographs are for illustration purposes only and may not accurately depict individual plots. Dimensions provided are for general guidance and are not intended to be used for carpet sizes, appliances, spaces or items of furniture. All dimensions are maximum.