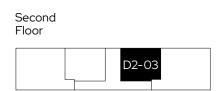

#### Room

| Kitchen/living/dining | 4.0m x 5.0m |
|-----------------------|-------------|
| Redroom               | 3.4m x 3.4m |

First

1 bedroom first and second floor apartment Plot D1-03, D2-03

1 🗁 1 🖶