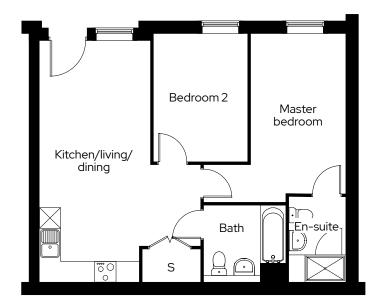

### 2 bedroom ground floor apartment Plot DO-02

### 2 🗀 2 📛

#### Room

| Kitchen/living/dining | 3.3m x 7.2m |
|-----------------------|-------------|
| Master bedroom        | 2.7m x 4.7m |
| Bedroom 2             | 29m x 3.7m  |