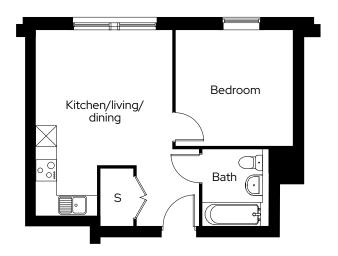

Apartment block

The Carriageworks,
Bradley House,
Carmen Beckford Street,
Bristol,
BS13FG

North

1 bedroom ground floor apartment Plot DO-01

1 🗁 1 🖶

### Room

| Kitchen/living/dining | 3.9m x 7.3m |
|-----------------------|-------------|
| Redroom               | 36m x 46m   |

#### Ground Floor