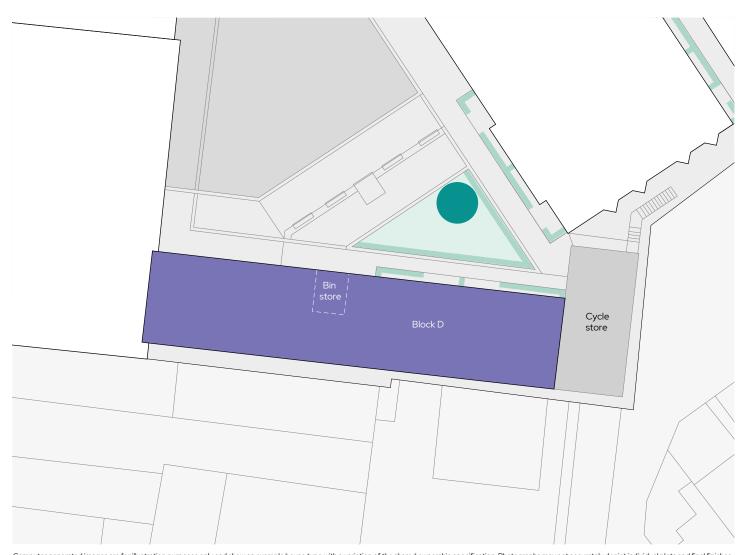

Apartment block

The Carriageworks,
Bradley House,
Carmen Beckford Street,
Bristol,
BS13FG

North

1 bedroom ground floor apartment Plot DO-01

1 🗁 1 🖶