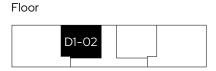

1 bedroom first and second floor apartment Plot D1-02, D2-02

1 🗁 1 📛

#### Room

| Kitchen/living/dining | 4.0m x 5.0m |
|-----------------------|-------------|
| Redroom               | 3.4m x 3.4m |

First

1 bedroom first and second floor apartment Plot D1-03, D2-03

1 🗁 1 🖶