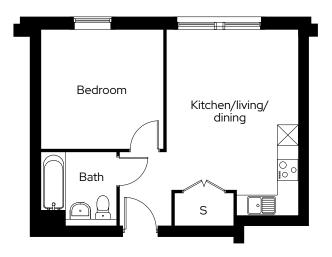

#### Room

| Kitchen/living/dining | 4.0m x 5.0m |
|-----------------------|-------------|
| Redroom               | 3.4m x 3.4m |

First

1 bedroom first and second floor apartment Plot D1-03, D2-03

1 🗁 1 🖶

#### Room

| Kitchen/living/dining | 3.9m x 5.6m |
|-----------------------|-------------|
| Bedroom               | 3.6m x 3.5m |