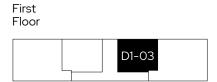

#### Room

| Kitchen/living/dining | 4.0m x 5.0m |
|-----------------------|-------------|
| Redroom               | 3.4m x 3.4m |

First

1 bedroom first and second floor apartment Plot D1-03, D2-03

1 🗁 1 🖶