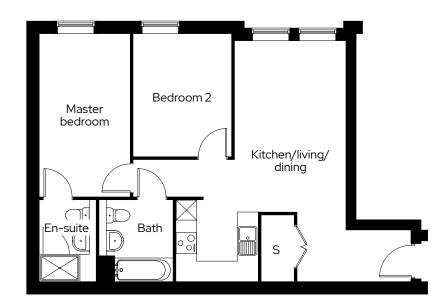

### 2 bedroom ground floor apartment Plot DO-02

### 2 🗀 2 📛

#### Room

| Kitchen/living/dining | 3.3m x 7.2m |
|-----------------------|-------------|
| Master bedroom        | 2.7m x 4.7m |
| Bedroom 2             | 29m x 3.7m  |

#### Ground Floor