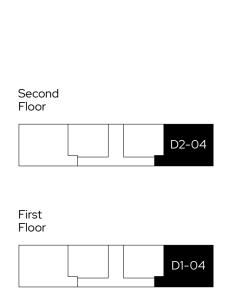

### 2 bedroom first and second floor apartment Plot D1-04, D2-04

### 2 🗁 2 📛

### Room

| Kitchen area       | 2.4m x 2.4m |
|--------------------|-------------|
| Living/dining area | 3.2m x 3.7m |
| Master bedroom     | 2.7m x 4.8m |
| Bedroom 2          | 3.0m x 3.6m |