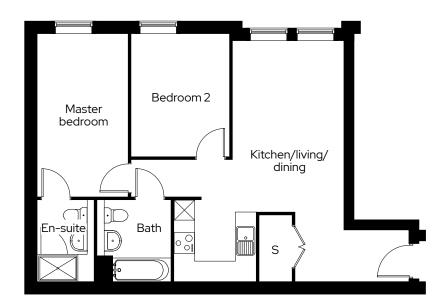

### 2 bedroom second floor apartment Plot D2-01

### 2 🗁 2 📛

### Room

| Kitchen area       | 2.4m x 2.4m |
|--------------------|-------------|
| Living/dining area | 3.2m x 3.7m |
| Master bedroom     | 2.7m x 4.8m |
| Bedroom 2          | 3.0m x 3.6m |