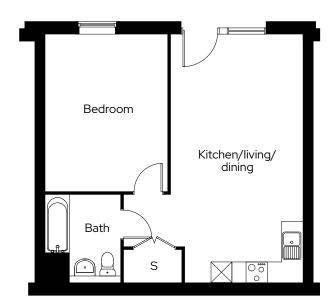

Apartment block

The Carriageworks,
Bradley House,
Carmen Beckford Street,
Bristol,
BS13FG

North

1 bedroom ground floor apartment Plot DO-01

1 🗁 1 🖶

### Room

| Kitchen/living/dining | 3.9m x 7.3m |
|-----------------------|-------------|
| Redroom               | 36m x 46m   |