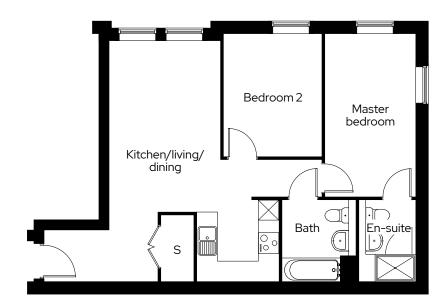

### 2 bedroom first and second floor apartment Plot D1-04, D2-04

### 2 🗁 2 📛

### Room

| Kitchen area       | 2.4m x 2.4m |
|--------------------|-------------|
| Living/dining area | 3.2m x 3.7m |
| Master bedroom     | 2.7m x 4.8m |
| Bedroom 2          | 3.0m x 3.6m |