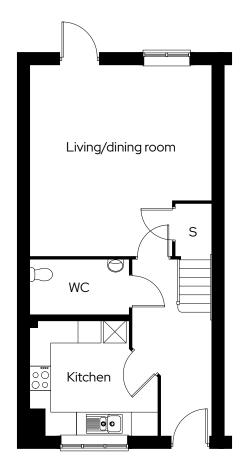

### The Tillman

3 bedroom semi-detached Plot 44\*, 45

#### Room

| Kitchen            | $3.4 \text{m} \times 3.1 \text{m}$ |
|--------------------|------------------------------------|
| Living/dining room | 4.8m x 5.1m                        |
| Master bedroom     | 4.8m x 2.9m                        |
| Bedroom 2          | 2.6m x 4.7m                        |
| Bedroom 3          | 2.2m x 3.6m                        |

\* Mirrored plot S Storage

We operate a policy of continuous product development and individual features such as windows and elevational treatments may vary. Consequently, particulars contained within this document should be treated as general guidance only. They do not constitute a contract, part of a contract or a warranty. Computer generated images and photographs are for illustration purposes only and may not accurately depict individual plots. Dimensions provided are for general guidance and are not intended to be used for carpet sizes, appliances, spaces or items of furniture. All dimensions are maximum.