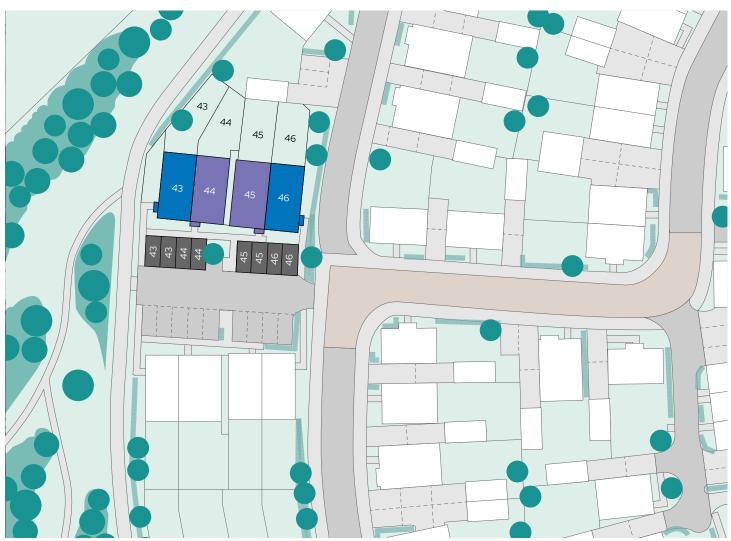

The Ploughwright

The Tillman

Parking spaces

Plots 43, 44, 45
Clover View,
Calcot,
Reading,
RG317GA

Plot 46 Hedgehog End, Calcot, Reading, RG317EY North