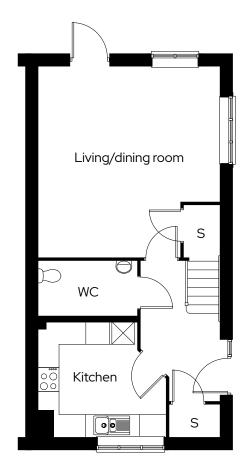

## The Ploughwright

3 bedroom semi-detached Plot 43\*, 46

#### Room

| Kitchen            | 3.4m x 3.1m |
|--------------------|-------------|
| Living/dining room | 4.8m x 5.1m |
| Master bedroom     | 4.8m x 2.8m |
| Bedroom 2          | 2.6m x 4.7m |
| Bedroom 3          | 2.2m x 3.6m |

\* Mirrored plot S Storage

We operate a policy of continuous product development and individual features such as windows and elevational treatments may vary. Consequently, particulars contained within this document should be treated as general guidance only. They do not constitute a contract, part of a contract or a warranty. Computer generated images and photographs are for illustration purposes only and may not accurately depict individual plots. Dimensions provided are for general guidance and are not intended to be used for carpet sizes, appliances, spaces or items of furniture. All dimensions are maximum.