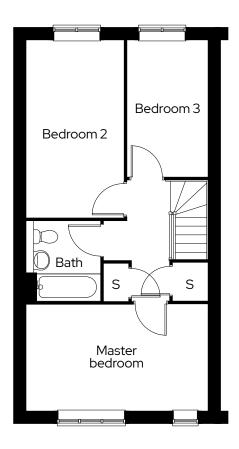

### The Tillman

3 bedroom semi-detached Plot 44\*, 45

#### Room

| Kitchen            | $3.4 \text{m} \times 3.1 \text{m}$ |
|--------------------|------------------------------------|
| Living/dining room | 4.8m x 5.1m                        |
| Master bedroom     | 4.8m x 2.9m                        |
| Bedroom 2          | 2.6m x 4.7m                        |
| Bedroom 3          | 2.2m x 3.6m                        |