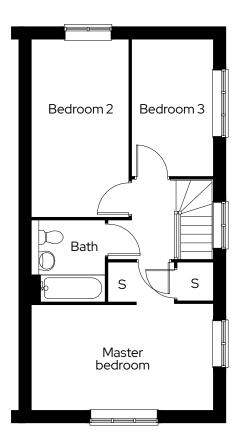

## The Ploughwright

3 bedroom semi-detached Plot 43\*, 46

#### Room

| Kitchen            | 3.4m x 3.1m |
|--------------------|-------------|
| Living/dining room | 4.8m x 5.1m |
| Master bedroom     | 4.8m x 2.8m |
| Bedroom 2          | 2.6m x 4.7m |
| Bedroom 3          | 2.2m x 3.6m |

\* Mirrored plot S Storage

We operate a policy of continuous product development and individual features such as windows and elevational treatments may vary. Consequently, particulars contained within this document should be treated as general guidance only. They do not constitute a contract, part of a contract or a warranty. Computer generated images and photographs are for illustration purposes only and may not accurately depict individual plots. Dimensions provided are for general guidance and are not intended to be used for carpet sizes, appliances, spaces or items of furniture. All dimensions are maximum.