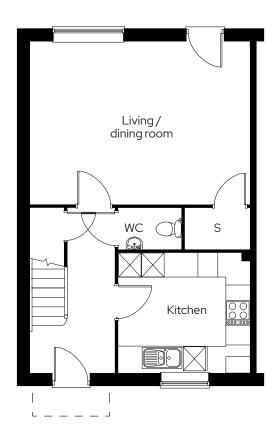

## The Potters

## **3 Bedroom semi-detached** Plot 35, 36\*

#### Room

| Living/dining room | 5.5m x 4.1m |
|--------------------|-------------|
| Kitchen            | 2.9m x 3.3m |
| Master bedroom     | 4.4m x 5.5m |
| Bedroom 2          | 3.1m x 3.3m |
| Bedroom 3          | 2.4m x 3.3m |