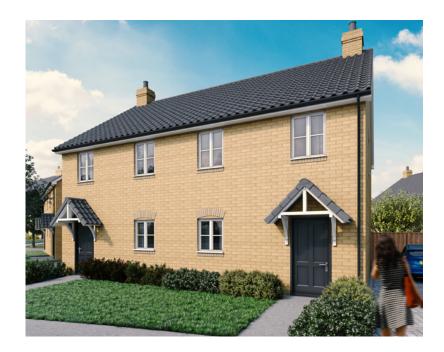

w development of 2 and 3 bedroom homes in Aston, Oxfordshire.

Located in the small village of Aston, situated within the district of West Oxfordshire, the village has a small selection of local amenities including a general store, public house and post office.

These beautiful new homes come complete with a fitted kitchen with oven, hob and extractor, a stylish bathroom suite, enclosed rear garden and allocated parking.



The Hatchery



**The Potters** 

Hawthorns, Cote Road, Aston, Bampton, Oxfordshire North







# The Hatchery

## **2 Bedroom semi-detached** Plot 37,\* 38

## 2 🗁 1 🖶 2 🕾

#### Room

| Living/dining room | 5.1m x 3.5m |
|--------------------|-------------|
| Kitchen            | 2.7m x 3.1m |
| Master bedroom     | 5.1m x 2.5m |
| Bedroom 2          | 5.1m x 3.3m |







\* Mirrored plot S Storage

We operate a policy of continuous product development and individual features such as windows and elevational treatments may vary. Consequently, particulars contained within this document should be treated as general guidance only. They do not constitute a contract, part of a contract or a warranty. Computer generated images and photographs are for illustration purposes only and may not accurately depict individual plots. Dimensions provided are for general guidance and are not intended to be used for carpet sizes, appliances, spaces or items of furniture.

## The Potters

## **3 Bedroom semi-detached** Plot 35, 36\*

#### 

#### Room

| Living/dining room | 5.5m x 4.1m |
|--------------------|-------------|
| Kitchen            | 2.9m x 3.3m |
| Master be