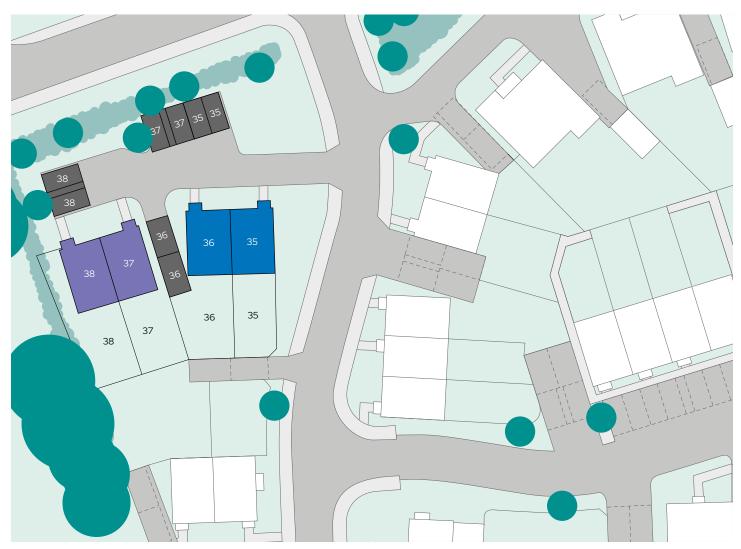

# **Country Living**

Sovereign Living is excited to announce Hawthorns, a brand new development of 2 and 3 bedroom homes in Aston, Oxfordshire.

Located in the small village of Aston, situated within the district of West Oxfordshire, the village has a small selection of local amenities including a general store, public house and post office.

These beautiful new homes come complete with a fitted kitchen with oven, hob and extractor, a stylish bathroom suite, enclosed rear garden and allocated parking.

The Hatchery

**The Potters** 

Hawthorns, Cote Road, Aston, Bampton, Oxfordshire North