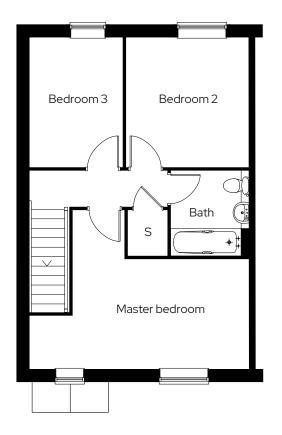

## The Potters

## **3 Bedroom semi-detached** Plot 35, 36\*

#### Room

| Living/dining room | 5.5m x 4.1m |
|--------------------|-------------|
| Kitchen            | 2.9m x 3.3m |
| Master bedroom     | 4.4m x 5.5m |
| Bedroom 2          | 3.1m x 3.3m |
| Bedroom 3          | 2.4m x 3.3m |