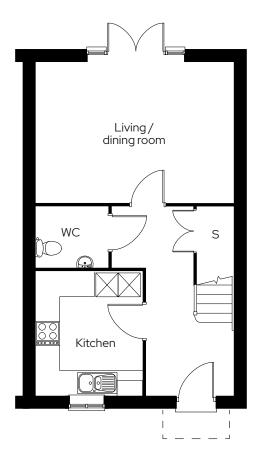

# The Hatchery

## **2 Bedroom semi-detached** Plot 37,\* 38

## 2 🗁 1 🖶 2 🕾

#### Room

| Living/dining room | 5.1m x 3.5m |
|--------------------|-------------|
| Kitchen            | 2.7m x 3.1m |
| Master bedroom     | 5.1m x 2.5m |
| Bedroom 2          | 5.1m x 3.3m |

\* Mirrored plot S Storage