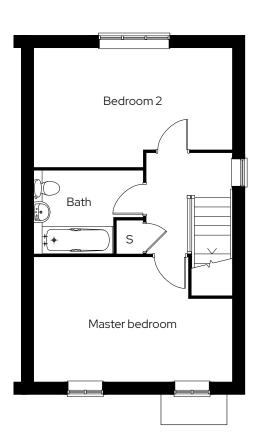

# The Hatchery

## **2 Bedroom semi-detached** Plot 37,\* 38

#### Room

| Living/dining room | 5.1m x 3.5m |
|--------------------|-------------|
| Kitchen            | 2.7m x 3.1m |
| Master bedroom     | 5.1m x 2.5m |
| Bedroom 2          | 5.1m x 3.3m |

\* Mirrored plot S Storage