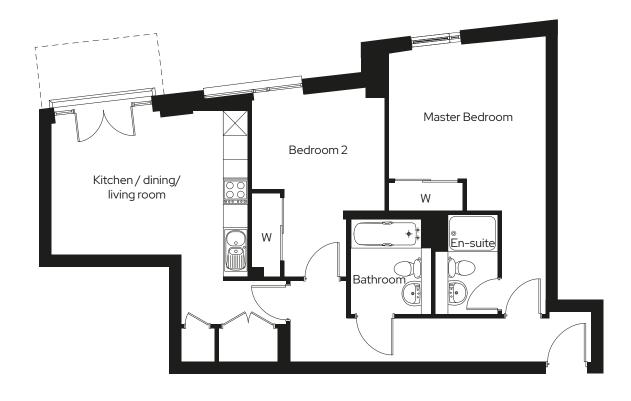

### Type 58

#### 2 🖻 2 😓 1 📾

#### Room

| Kitchen/Dining/Living | 4.5m x 6.4m |
|-----------------------|-------------|
| Master bedroom        | 4.4m x 4.0m |
| Bedroom 2             | 5.0m x 2.6m |

Juliet balcony on floor 1. Full balcony on floors 2, 3 & 4. W = Built-in wardrobes