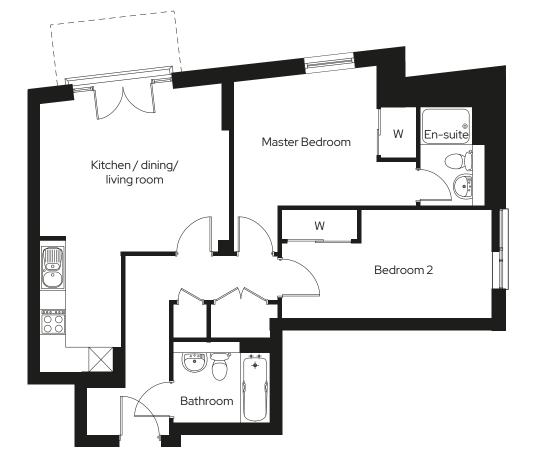

#### Type 55

2 🖻 2 😓 1 📾

| Room                  |             |
|-----------------------|-------------|
| Kitchen/Dining/Living | 6.4m x 5.0m |
| Master bedroom        | 3.8m x 3.4m |
| Bedroom 2             | 3.1m x 3.7m |