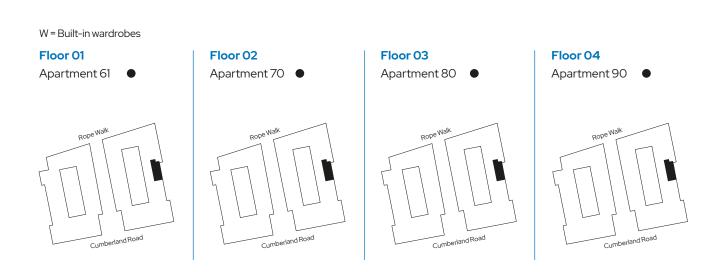

#### Type 55

2 🖻 2 😓 1 📾

| Room                  |             |
|-----------------------|-------------|
| Kitchen/Dining/Living | 6.4m x 5.0m |
| Master bedroom        | 3.8m x 3.4m |
| Bedroom 2             | 3.1m x 3.7m |