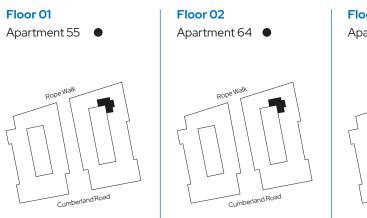

#### Type 55

2 🖻 2 😓 1 📾

| Room                  |             |
|-----------------------|-------------|
| Kitchen/Dining/Living | 6.4m x 5.0m |
| Master bedroom        | 3.8m x 3.4m |
| Bedroom 2             | 3.1m x 3.7m |