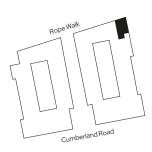

### Type 54M

#### 2 🖻 2 😓 1 🖨

#### Room

| Kitchen/Dining/Living | 6.4m x 4.7m |  |  |
|-----------------------|-------------|--|--|
| Master bedroom        | 4.2m x 3.1m |  |  |
| Bedroom 2             | 3.8m x 2.6m |  |  |

Courtyard terrace on floor 1. Juliet balcony on floors 2, 3 & 4. W = Built-in wardrobes