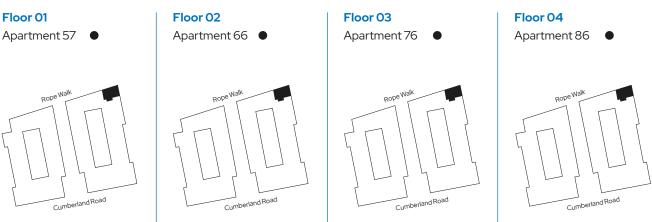

### Type 58

#### 2 🖻 2 😓 1 📾

#### Room

| Kitchen/Dining/Living | 4.5m x 6.4m |
|-----------------------|-------------|
| Master bedroom        | 4.4m x 4.0m |
| Bedroom 2             | 5.0m x 2.6m |

Juliet balcony on floor 1. Full balcony on floors 2, 3 & 4. W = Built-in wardrobes