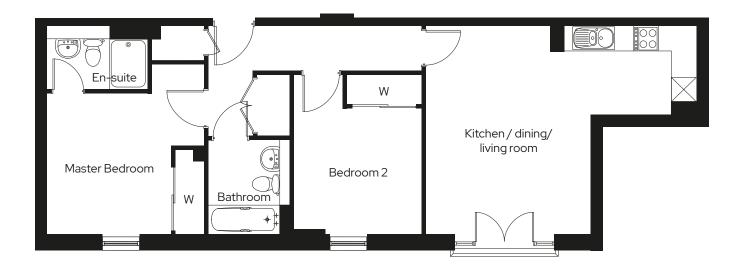

# Wapping Wharf

Shared ownership floorplan

2 🖻 2 😓 1 📾

| Room                  |             |
|-----------------------|-------------|
| Kitchen/Dining/Living | 5.0m x 5.9m |
| Master bedroom        | 3.4m x 4.0m |
| Bedroom 2             | 3.4m x 3.1m |

#### Room

| Kitchen/Dining/Living | 6.4m x 4.7m |  |  |
|-----------------------|-------------|--|--|
| Master bedroom        | 4.2m x 3.1m |  |  |
| Bedroom 2             | 3.8m x 2.6m |  |  |

Courtyard terrace on floor 1. Juliet balcony on floors 2, 3 & 4. W = Built-in wardrobes