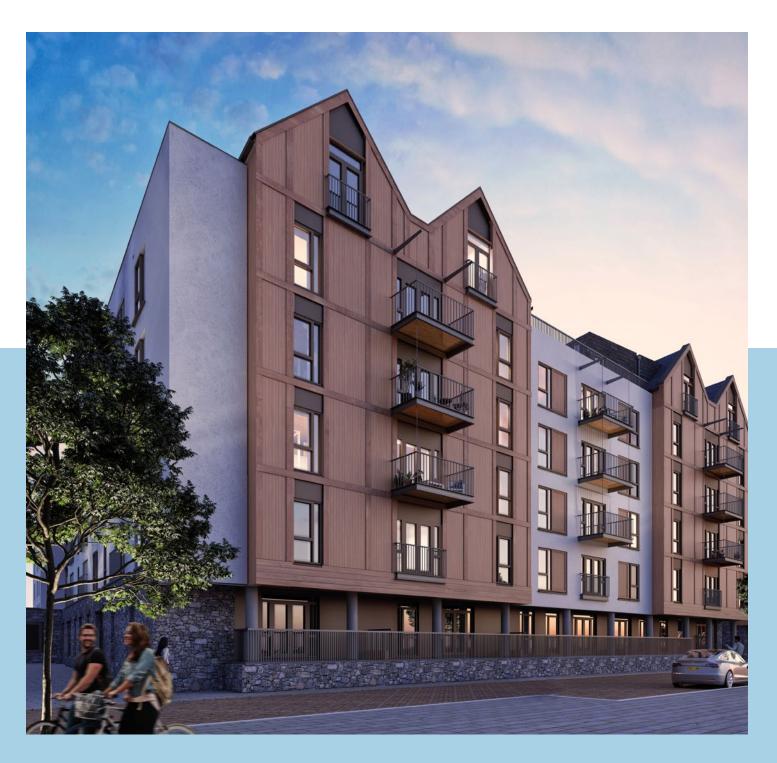

# Wapping Wharf

Shared ownership floorplan

2 🖻 2 😓 1 📾

| Room                  |             |
|-----------------------|-------------|
| Kitchen/Dining/Living | 5.0m x 5.9m |
| Master bedroom        | 3.4m x 4.0m |
| Bedroom 2             | 3.4m x 3.1m |

### Type 48

W = Built-in wardrobes

Floor 00 Apartment 53 ●