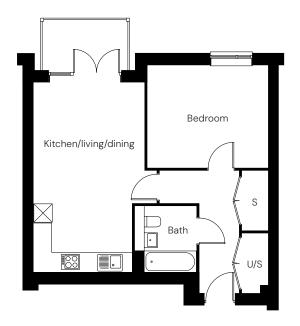

# Type E - Plot 92

1 bedroom second floor apartment with balcony

#### Room

| Kitchen/living/dining | 3.6m x 6.2m |  |  |
|-----------------------|-------------|--|--|
| Bedroom               | 3.9m x 3.3m |  |  |

North

abla

### Apartment location

S Storage U/S Utility/storage

|       |       |       | Full   |         | Monthly |              |
|-------|-------|-------|--------|---------|---------|--------------|
|       | Share | %     | market | Monthly | service |              |
| Floor | price | share | value  | rent    | charge  | Availability |