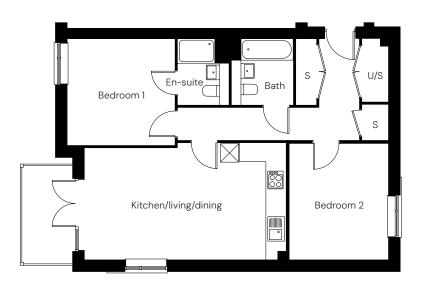

## Type B - Plot 84

2 bedroom ground floor apartment

### 2 E 2 😓

#### Room

| Kitchen/living/dining | 6.6m x 3.8m |
|-----------------------|-------------|
| Bedroom 1             | 3.5m x 3.5m |
| Bedroom 2             | 3.2m x 3.8m |

#### North

abla

### Apartment location

S Storage U/S Utility/storage

|       |       |       | Full   |         | Monthly |              |
|-------|-------|-------|--------|---------|---------|--------------|
|       | Share | %     | market | Monthly | service |              |
| Floor | price | share | value  | rent    | charge  | Availability |