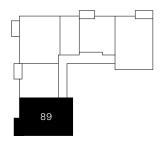

### Apartment location

S Storage U/S Utility/storage

|       |       |       | Full   |         | Monthly |              |
|-------|-------|-------|--------|---------|---------|--------------|
|       | Share | %     | market | Monthly | service |              |
| Floor | price | share | value  | rent    | charge  | Availability |

## Type B - Plot 89

2 bedroom first floor apartment with balcony

### 2 E 2 😓

#### Room

| Kitchen/living/dining | 6.6m x 3.8m |
|-----------------------|-------------|
| Bedroom 1             | 3.5m x 3.5m |
| Bedroom 2             | 3.2m x 3.8m |

#### North

 $\overline{\mathsf{Z}}$ 