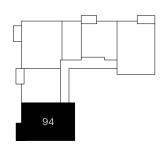

#### North

abla

### Apartment location

S Storage U/S Utility/storage

|       |       |       | Full   |         | Monthly |              |
|-------|-------|-------|--------|---------|---------|--------------|
|       | Share | %     | market | Monthly | service |              |
| Floor | price | share | value  | rent    | charge  | Availability |

## Type B - Plot 94

2 bedroom second floor apartment with balcony

### 2 E 2 😓

#### Room

| Kitchen/living/dining | 6.6m x 3.8m |
|-----------------------|-------------|
| Bedroom 1             | 3.5m x 3.5m |
| Bedroom 2             | 3.2m x 3.8m |