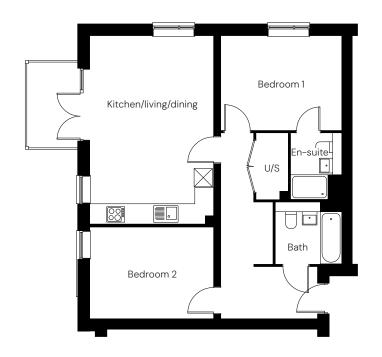

## Type D - Plot 86

2 bedroom ground floor apartment

#### Room

| Kitchen/living/dining | 4.0m x 6.1m |
|-----------------------|-------------|
| Bedroom 1             | 3.9m x 3.1m |
| Bedroom 2             | 4.0m x 3.0m |