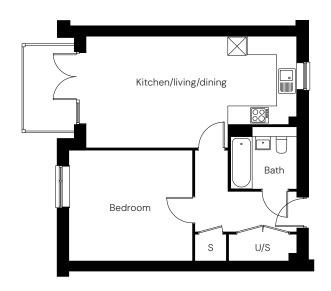

## Type C - Plot 85

1 bedroom ground floor apartment

#### Room

| Kitchen/living/dining | 6.9m x 3.6m |
|-----------------------|-------------|
| Bedroom               | 4.1m x 3.6m |

#### North

abla

### Apartment location

S Storage U/S Utility/storage

|       |       |       | Full   |         | Monthly |              |
|-------|-------|-------|--------|---------|---------|--------------|
|       | Share | %     | market | Monthly | service |              |
| Floor | price | share | value  | rent    | charge  | Availability |