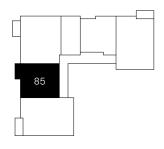

## Type C - Plot 85

1 bedroom ground floor apartment

#### Room

| Kitchen/living/dining | 6.9m x 3.6m |
|-----------------------|-------------|
| Bedroom               | 4.1m x 3.6m |

#### North

abla

### Apartment location

S Storage U/S Utility/storage

|       |       |       | Full   |         | Monthly |              |
|-------|-------|-------|--------|---------|---------|--------------|
|       | Share | %     | market | Monthly | service |              |
| Floor | price | share | value  | rent    | charge  | Availability |