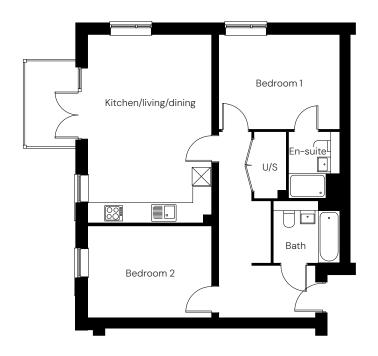

## Type D - Plot 86

2 bedroom ground floor apartment

#### Room

| Kitchen/living/dining | 4.0m x 6.1m |
|-----------------------|-------------|
| Bedroom 1             | 3.9m x 3.1m |
| Bedroom 2             | 4.0m x 3.0m |