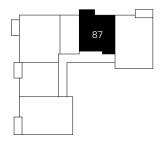

## Type E - Plot 87

1 bedroom first floor apartment with balcony

#### North

abla

### Apartment location

S Storage U/S Utility/storage

|       |       |       | Full   |         | Monthly |              |
|-------|-------|-------|--------|---------|---------|--------------|
|       | Share | %     | market | Monthly | service |              |
| Floor | price | share | value  | rent    | charge  | Availability |