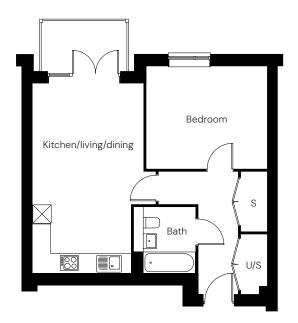

## Type E - Plot 87

1 bedroom first floor apartment with balcony

### 1 **๒** 1 <del>६</del>

#### Room

| Kitchen/living/dining | 3.6m x 6.2m |  |  |
|-----------------------|-------------|--|--|
| Bedroom               | 3.9m x 3.3m |  |  |

#### North

abla

### Apartment location

S Storage U/S Utility/storage

|       |       |       | Full   |         | Monthly |              |
|-------|-------|-------|--------|---------|---------|--------------|
|       | Share | %     | market | Monthly | service |              |
| Floor | price | share | value  | rent    | charge  | Availability |