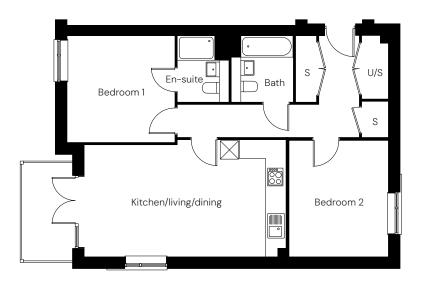

## Type B - Plot 94

2 bedroom second floor apartment with balcony

### 2 E 2 😓

#### Room

| Kitchen/living/dining | 6.6m x 3.8m |
|-----------------------|-------------|
| Bedroom 1             | 3.5m x 3.5m |
| Bedroom 2             | 3.2m x 3.8m |

#### North

abla

### Apartment location

S Storage U/S Utility/storage

|       |       |       | Full   |         | Monthly |              |
|-------|-------|-------|--------|---------|---------|--------------|
|       | Share | %     | market | Monthly | service |              |
| Floor | price | share | value  | rent    | charge  | Availability |