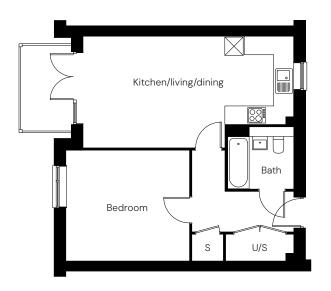

## Type C - Plot 95

1 bedroom second floor apartment with balcony

#### Room

| Kitchen/living/dining | 6.9m x 3.6m |
|-----------------------|-------------|
| Bedroom               | 4.1m x 3.6m |

#### North

abla

### Apartment location

S Storage U/S Utility/storage

|       |       |       | Full   |         | Monthly |              |
|-------|-------|-------|--------|---------|---------|--------------|
|       | Share | %     | market | Monthly | service |              |
| Floor | price | share | value  | rent    | charge  | Availability |