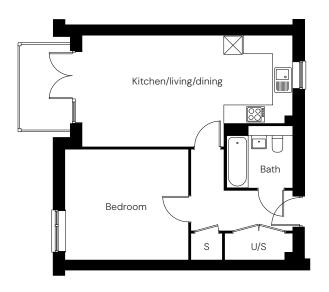

## Type C - Plot 90

1 bedroom first floor apartment with balcony

#### Room

| Kitchen/living/dining | 6.9m x 3.6m |
|-----------------------|-------------|
| Bedroom               | 4.1m x 3.6m |

#### North

abla

### Apartment location

S Storage U/S Utility/storage

|       |       |       | Full   |         | Monthly |              |
|-------|-------|-------|--------|---------|---------|--------------|
|       | Share | %     | market | Monthly | service |              |
| Floor | price | share | value  | rent    | charge  | Availability |