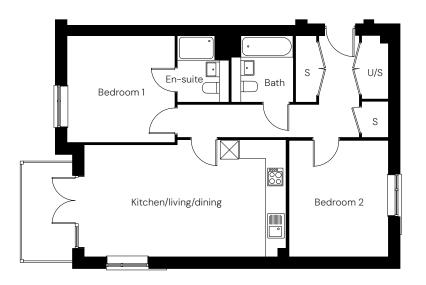

## Type B - Plot 89

2 bedroom first floor apartment with balcony

### 2 E 2 😓

#### Room

| Kitchen/living/dining | 6.6m x 3.8m |
|-----------------------|-------------|
| Bedroom 1             | 3.5m x 3.5m |
| Bedroom 2             | 3.2m x 3.8m |

#### North

 $\overline{\mathsf{Z}}$ 

### Apartment location

S Storage U/S Utility/storage

|       |       |       | Full   |         | Monthly |              |
|-------|-------|-------|--------|---------|---------|--------------|
|       | Share | %     | market | Monthly | service |              |
| Floor | price | share | value  | rent    | charge  | Availability |