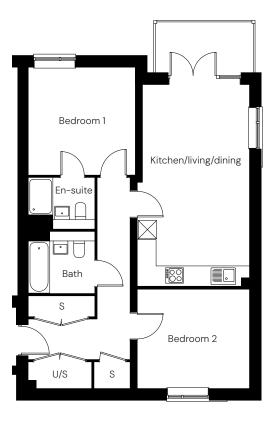

## Type A - Plot 93

2 bedroom second floor apartment with balcony

### 2 E 2 😓

#### Room

| Kitchen/living/dining | 3.6m x 6.6m |
|-----------------------|-------------|
| Bedroom 1             | 3.5m x 3.5m |
| Bedroom 2             | 3.6m x 3.2m |

#### North

#### Apartment location

S Storage U/S Utility/storage

|       |       |       | Full   |         | Monthly |              |
|-------|-------|-------|--------|---------|---------|--------------|
|       | Share | %     | market | Monthly | service |              |
| Floor | price | share | value  | rent    | charge  | Availability |