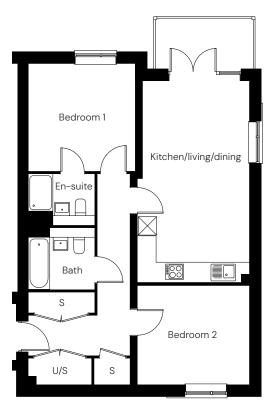

## Type A - Plot 88

2 bedroom first floor apartment with balcony

### 2 🗁 2 📛

#### Room

| Kitchen/living/dining | 3.6m x 6.6m |
|-----------------------|-------------|
| Bedroom 1             | 3.5m x 3.5m |
| Bedroom 2             | 3.6m x 3.2m |

North

K

#### Apartment location

S Storage U/S Utility/storage

|       |       |       | Full   |         | Monthly |              |
|-------|-------|-------|--------|---------|---------|--------------|
|       | Share | %     | market | Monthly | service |              |
| Floor | price | share | value  | rent    | charge  | Availability |