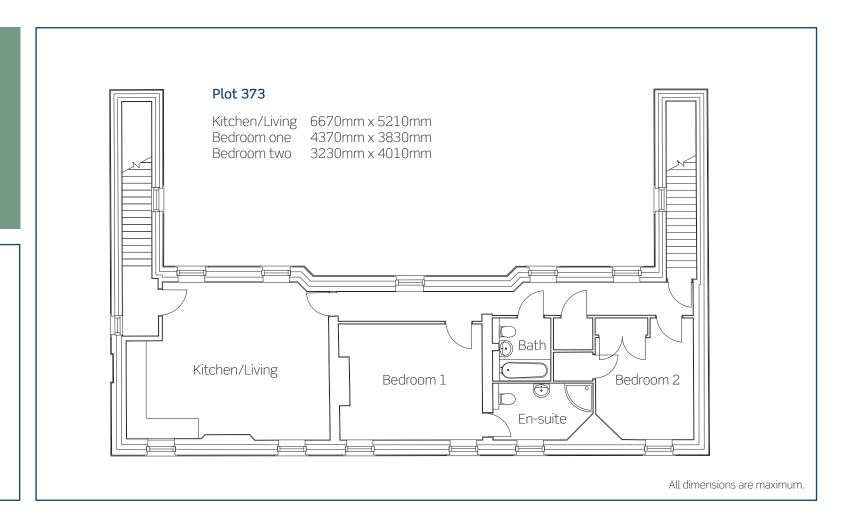

#### **Plot 373**

This new home benefits from:

- Exclusive development in beautiful countryside location
- Modern open-plan living
- Floored & carpeted throughout
- High spec kitchen with integrated appliances
- Two beautifully finished bathrooms
- Private entrance
- Allocated parking

### Price list & availability

| Plot | Property details                  | Price    | 30% share | Monthly rent | Estimated<br>monthly service<br>charge | Availability   |
|------|-----------------------------------|----------|-----------|--------------|----------------------------------------|----------------|
| 373  | Two bedroom first floor apartment | £355,000 | £106,500  | £517.71      | £89.01                                 | Available Now! |