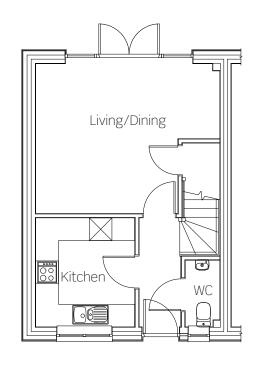

e edge of peaceful woodland - available with shared ownership





# Victory Oak The Matcham

Utah Road, St Leonards, Ringwood BH24 2FP



Call **0300 330 0718**Visit **sovereignliving.org.uk** 



# Victory Oak The Matcham

Ideally situated on the fringe of the New Forest and just off the A31 between Ferndown and Ringwood. With just a five minute drive from shops, schools, restaurants and leisure facilities, this truly is a fantastic place to call home.

#### Plots 113-116

These new homes benefit from:

- Modern fitted kitchen with built-in oven, hob & extractor
- Spacious living/dining space with French doors leading out to garden
- En-suite to Master bedroom
- Flooring provided throughout
- One allocated parking space (Plots 113 & 114)
- Two allocated parking spaces (Plots 115 & 116)



#### **Ground floor**

Kitchen 2669mm x 2937mm Living/Dining 4934mm x 4012mm



#### First floor

Bedroom one 3100mm x 3597mm Bedroom two 2625mm x 3351mm

Typical floor plan. All dimensions are maximum.



A collection of contemporary three bedroom homes on the edge of peaceful woodland - available with shared ownership





# Victory Oak The Ashley

Utah Road, St Leonards, Ringwood BH24 2FP



Call **0300 330 0718**Visit **sovereignliving.org.uk** 



### Victory Oak The Ashley

Ideally situated on the fringe of the New Forest and just off the A31 between Ferndown and Ringwood. With just a five minute drive from shops, schools, restaurants and leisure facilities, this truly is a fantastic place to call home.

#### Plots 117-119

These new homes benefit from:

- Modern kitchen/diner layo