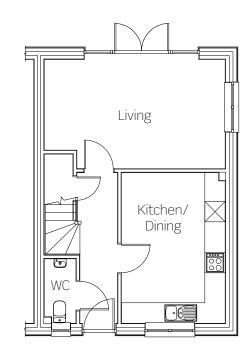

#### **Ground floor**

Kitchen 2669mm x 2937mm Living/Dining 4934mm x 4012mm

#### First floor

Bedroom one 3100mm x 3597mm Bedroom two 2625mm x 3351mm

Typical floor plan. All dimensions are maximum.

A collection of contemporary three bedroom homes on the edge of peaceful woodland - available with shared ownership