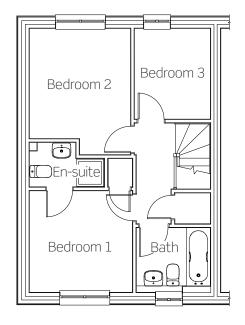

#### Plots 117-119

These new homes benefit from:

- Modern kitchen/diner layout
- Spacious living area with French doors leading out onto private enclosed garden
- Ground floor cloakroom
- Stylish bathroom suite
- Flooring provided throughout
- Two allocated parking spaces
   & a single garage

#### **Ground floor**

Kitchen/Dining 3118mm x 4476mm Living 5384mm x 3259mm

#### First floor

Bedroom one 3078mm x 3031mm Bedroom two 3021mm x 3284mm Bedroom three 2274mm x 2713mm

Typical floor plan. All dimensions are maximum.

A collection of contemporary three bedroom homes on the edge of peaceful woodland - available with shared ownership