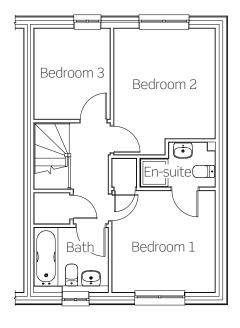

#### Plots 117-119

These new homes benefit from:

- Modern kitchen/diner layout
- Spacious living area with French doors leading out onto private enclosed garden
- Ground floor cloakroom
- Stylish bathroom suite
- Flooring provided throughout
- Two allocated parking spaces
   & a single garage

#### First floor

Bedroom one 3078mm x 3031mm Bedroom two 3021mm x 3284mm Bedroom three 2274mm x 2713mm

Typical floor plan. All dimensions are maximum.

A collection of contemporary three bedroom homes on the edge of peaceful woodland - available with shared ownership