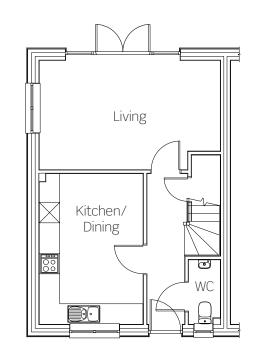

#### Plots 113-116

These new homes benefit from:

- Modern fitted kitchen with built-in oven, hob & extractor
- Spacious living/dining space with French doors leading out to garden
- En-suite to Master bedroom
- Flooring provided throughout
- One allocated parking space (Plots 113 & 114)
- Two allocated parking spaces (Plots 115 & 116)

#### **Ground floor**

Kitchen 2669mm x 2937mm Living/Dining 4934mm x 4012mm