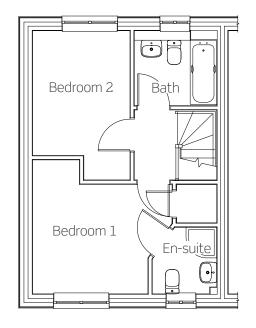

#### First floor

Bedroom one 3100mm x 3597mm Bedroom two 2625mm x 3351mm

Typical floor plan. All dimensions are maximum.

A collection of contemporary three bedroom homes on the edge of peaceful woodland - available with shared ownership