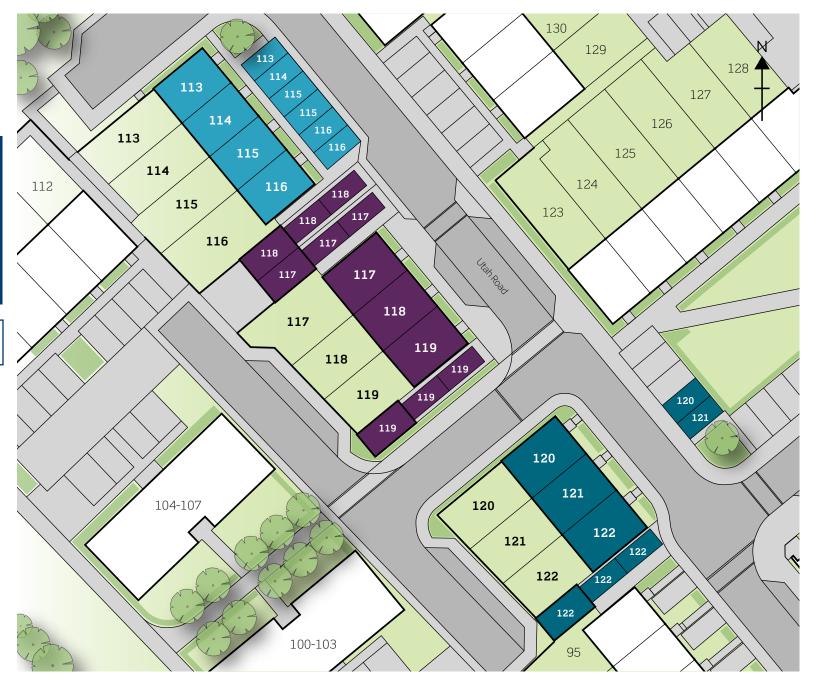

### Victory Oak

Utah Road, St Leonards, Ringwood BH24 2FP

Call **0300 330 0718** Visit **sovereignliving.org.uk** 

Plots 113-116 The Matcham 2 bedroom house

Plots 117-119
The Ashley
3 bedroom house

Plots 120-122 The Avon 3 bedroom house

### Price list & availability

| Plot | Property details        | Parking              | Price    | 40% share | Monthly rent | Estimated<br>monthly<br>service charge | Availability   |
|------|-------------------------|----------------------|----------|-----------|--------------|----------------------------------------|----------------|
| 113  | 2 Bed End Terrace House | 1 parking<br>space   | £290,000 | £116,000  | £398.75      | £8.02                                  | Summer<br>2020 |
| 114  | 2 Bed Mid Terrace House | 1 parking<br>space   | £285,000 | £114.000  | £391.88      | £8.02                                  | Summer<br>2020 |
| 115  | 2 Bed Mid Terrace House | 2 parking spaces     | £285,000 | £114,000  | £391.88      | £8.02                                  | Summer<br>2020 |
| 116  | 2 Bed End Terrace House | 2 parking spaces     | £292,500 | £117,000  | £402.19      | £8.02                                  | Summer<br>2020 |
| 117  | 3 Bed end of Terrace    | Garage &<br>Driveway | £347,500 | £139,000  | £477.81      | £8.02                                  | Summer<br>2020 |

### Price list & availability

| Plot | Property details        | Parking              | Price    | 40% share | Monthly rent | Estimated<br>monthly<br>service charge | Availability   |
|------|-------------------------|----------------------|----------|-----------|--------------|----------------------------------------|----------------|
| 118  | 3 Bed Mid Terrace House | Garage &<br>Driveway | £340,000 | £136,000  | £467.50      | £8.02                                  | Summer<br>2020 |
| 119  | 3 Bed End Terrace House | Garage &<br>Driveway | £345,000 | £138,000  | £474.38      | £8.02                                  | Summer<br>2020 |
| 120  | 3 Bed End Terrace House | Parking<br>space     | £320,000 | £128,000  | £440.00      | £8.02                                  | Summer<br>2020 |
| 121  | 3 Bed Mid Terrace House | Parking<br>space     | £315,000 | £126,000  | £433.13      | £8.02                                  | Summer<br>2020 |

### Price list & availability

| Plot | Property details        | Parking              | Price    | 40% share | Monthly rent | Estimated<br>monthly<br>service charge | Availability   |
|------|-------------------------|----------------------|----------|-----------|--------------|----------------------------------------|----------------|
| 122  | 3 Bed End Terrace House | Garage &<br>Driveway | £345,000 | £138,000  | £474.38      | £8.02                                  | Summer<br>2020 |