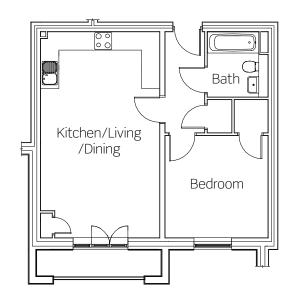

First floor: Plot 168 Second floor: Plot 174

Kitchen/Living/Dining Bedroom 3981mm x 6858mm 3445mm x 3416mm

First floor: Plot 173 Second floor: Plot 179

Kitchen/Living/Dining Bedroom 3981mm x 6858mm 3445mm x 3416mm

All dimensions are maximum.