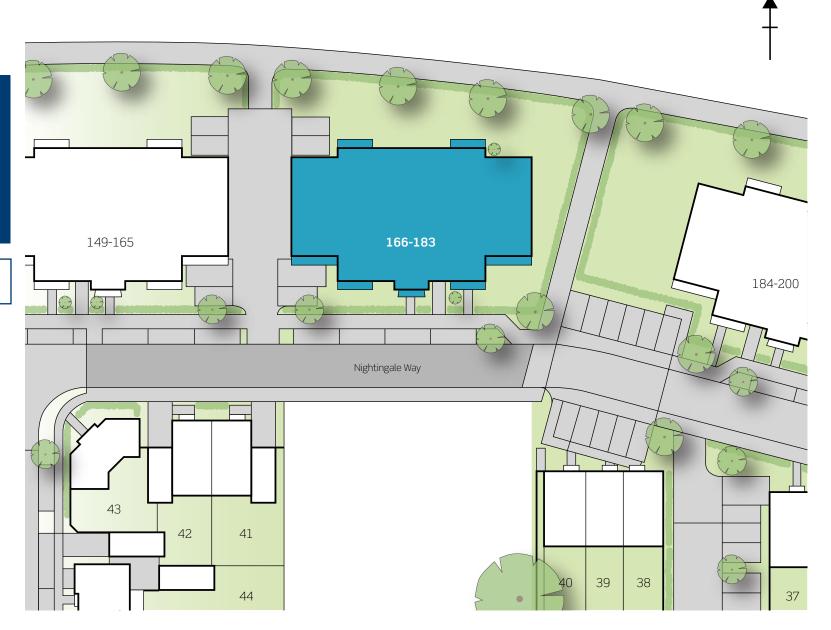

## Renaissance Bayeux

Nightingale Way, Reading RG30 1FD

Call **0300 330 0718**Visit **sovereignliving.org.uk** 

#### Plots 168, 173, 174 & 179

These new homes benefit from:

- Modern fitted kitchen with a built-in oven, hob and extractor
- Open-plan kitchen/living/dining
- Carpet and fridge/freezer included
- Stylish bathroom suite
- Balcony
- Allocated parking with EV charging point (Plot 168 only)

### Renaissance

Nightingale Way, Reading RG30 1FD

Call **0300 330 0718** Visit **sovereignliving.org.uk** 

Plots 168, 173, 174 & 179 1 bedroom apartment