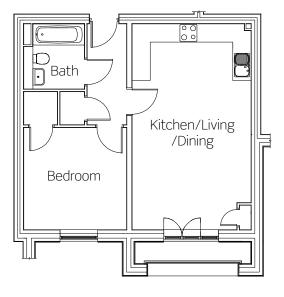

First floor: Plot 168 Second floor: Plot 174

Kitchen/Living/Dining Bedroom 3981mm x 6858mm 3445mm x 3416mm

First floor: Plot 173 Second floor: Plot 179

Kitchen/Living/Dining Bedroom 3981mm x 6858mm 3445mm x 3416mm

All dimensions are maximum.