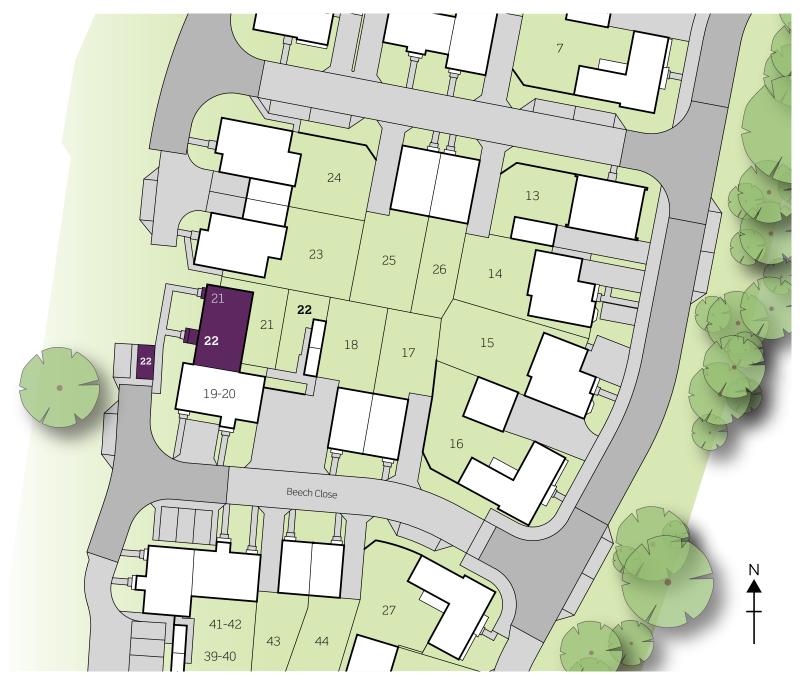

#### Plot 22

This new home benefits from:

- Stylish fitted kitchen with oven, hob & extractor
- Open-plan kitchen/living/dining
- Generous sized bedrooms
- Carpets and flooring included throughout
- Private entrance
- Private garden
- Allocated parking