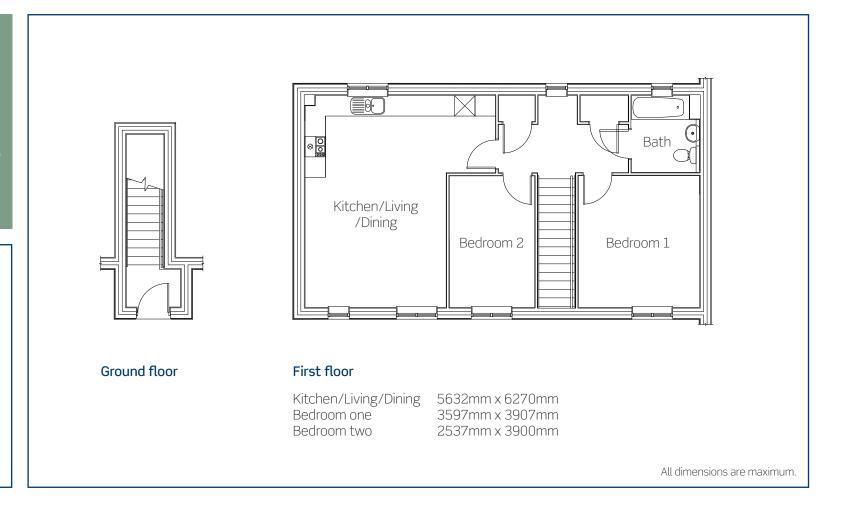

#### Plot 22

This new home benefits from:

- Stylish fitted kitchen with oven, hob & extractor
- Open-plan kitchen/living/dining
- Generous sized bedrooms
- Carpets and flooring included throughout
- Private entrance
- Private garden
- Allocated parking