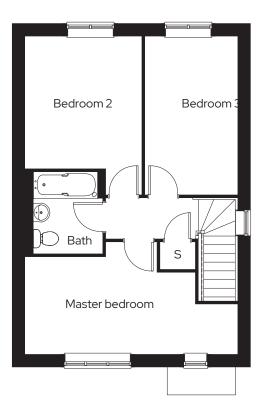

## The Ray

**3 Bedroom end terrace/terrace** Plot 77,\* 78,\* 79

#### 3 🖿 1 🛱 2 📾

#### Room

| Living/dining room | 5.6m x 4.7m |
|--------------------|-------------|
| Kitchen            | 3.4m x 3.1m |
| Master bedroom     | 5.6m x 2.6m |
| Bedroom 2          | 3.1m x 3.5m |
| Bedroom 3          | 2.5m x 4.2m |

#### \* Mirrored plot S Storage

We operate a policy of continuous product development and individual features such as windows and elevational treatments may vary. Consequently, particulars contained within this document should be treated as general guidance only. They do not constitute a contract, part of a contract or a warranty. Computer generated images and photographs are for illustration purposes only and may not accurately depict individual plots. Dimensions provided are for general guidance and are not intended to be used for carpet sizes, appliances, spaces or items of furniture.