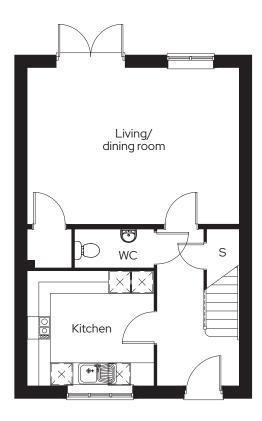

## The Ray

**3 Bedroom end terrace/terrace** Plot 77,\* 78,\* 79

#### 3 🖿 1 🛱 2 📾

#### Room

| Living/dining room | 5.6m x 4.7m |
|--------------------|-------------|
| Kitchen            | 3.4m x 3.1m |
| Master bedroom     | 5.6m x 2.6m |
| Bedroom 2          | 3.1m x 3.5m |
| Bedroom 3          | 2.5m x 4.2m |

#### \* Mirrored plot S Storage

We operate a policy of continuous product development and individual features such as windows and elevational treatments may vary. Consequently, particulars contained within this document should be treated as general guidance only. They do not constitute a contract, part of a contract or a warranty. Computer generated images and photographs are for illustration purposes only and may not accurately depict individual plots. Dimensions provided are for general guidance and are not intended to be used for carpet sizes, appliances, spaces or items of furniture.