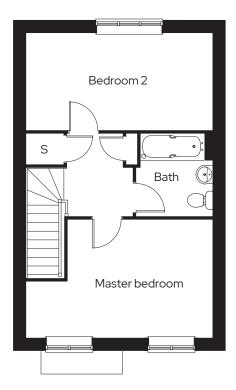

#### Room

| Living room         | 5.0m x 3.6m |
|---------------------|-------------|
| Kitchen/dining room | 5.0m x 4.5m |
| Master bedroom      | 5.0m x 3.2m |
| Bedroom 2           | 5.0m x 2.6m |

\* Mirrored plot S Storage

#### Room

| Living/dining room | 5.6m x 4.7m |
|--------------------|-------------|
| Kitchen            | 3.4m x 3.1m |
| Master bedroom     | 5.6m x 2.6m |
| Bedroom 2          | 3.1m x 3.5m |
| Bedroom 3          | 2.5m x 4.2m |