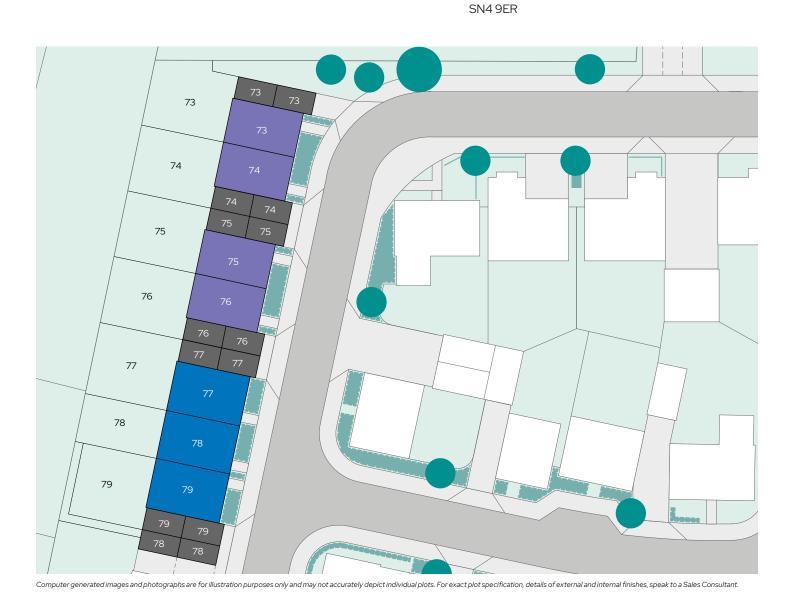

## The Coate

**2 Bedroom semi-detached** Plot 73, 74, 75, 76

## The Ray

**3 Bedroom end terrace/terrace** Plot 77,\* 78,\* 79