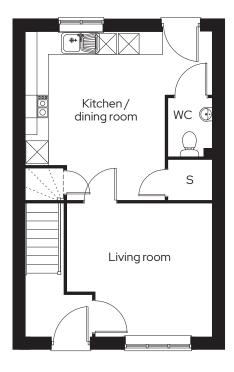

#### Room

| Living room         | 5.0m x 3.6m |
|---------------------|-------------|
| Kitchen/dining room | 5.0m x 4.5m |
| Master bedroom      | 5.0m x 3.2m |
| Bedroom 2           | 5.0m x 2.6m |

\* Mirrored plot S Storage

#### Room

| Living/dining room | 5.6m x 4.7m |
|--------------------|-------------|
| Kitchen            | 3.4m x 3.1m |
| Master bedroom     | 5.6m x 2.6m |
| Bedroom 2          | 3.1m x 3.5m |
| Bedroom 3          | 2.5m x 4.2m |