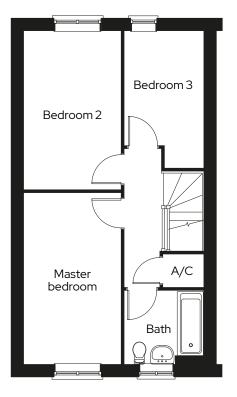

# **The Wayland**

#### **3 bedroom end terraced** Plot 42

### 3 🖿 1 🛱 2 📾

#### Room

| Kitchen            | 2.4m x 3.7m |
|--------------------|-------------|
| Living/dining room | 4.8m x 5.1m |
| Master bedroom     | 2.6m x 4.5m |
| Bedroom 2          | 2.6m x 4.2m |
| Bedroom 3          | 2.1m x 3.6m |

A/C Airing cupboard S Storage

We operate a policy of continuous product development and individual features such as windows and elevational treatments may vary. Consequently, particulars contained within this document should be treated as general guidance only. They do not constitute a contract, part of a contract or a warranty. Computer generated images and photographs are for illustration purposes only and may not accurately depict individual plots. Dimensions provided are for general guidance and are not intended to be used for carpet sizes, appliances, spaces or items of furniture. All dimensions are maximum.