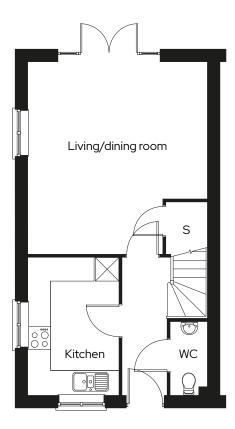

# **The Wayland**

#### **3 bedroom end terraced** Plot 42

### 3 🖿 1 🛱 2 📾

#### Room

| Kitchen            | 2.4m x 3.7m |
|--------------------|-------------|
| Living/dining room | 4.8m x 5.1m |
| Master bedroom     | 2.6m x 4.5m |
| Bedroom 2          | 2.6m x 4.2m |
| Bedroom 3          | 2.1m x 3.6m |

A/C Airing cupboard S Storage

We operate a policy of continuous product development and individual features such as windows and elevational treatments may vary. Consequently, particulars contained within this document should be treated as general guidance only. They do not constitute a contract, part of a contract or a warranty. Computer generated images and photographs are for illustration purposes only and may not accurately depict individual plots. Dimensions provided are for general guidance and are not intended to be used for carpet sizes, appliances, spaces or items of furniture. All dimensions are maximum.