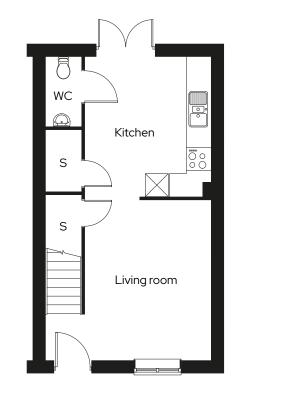

#### Room

| Kitchen        | 3.4m x 3.7m |
|----------------|-------------|
| Living room    | 4.4m x 4.3m |
| Master bedroom | 4.4m x 3.1m |
| Bedroom 2      | 4.4m x 2.7m |