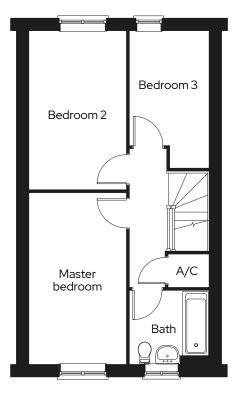

# **The Wayland**

#### **3 bedroom mid terraced** Plot 43

### 3 🖻 1 🛱 2 📾

#### Room

| Kitchen            | 2.4m x 3.7m |
|--------------------|-------------|
| Living/dining room | 4.8m x 5.1m |
| Master bedroom     | 2.6m x 4.5m |
| Bedroom 2          | 2.6m x 4.2m |
| Bedroom 3          | 2.1m x 3.6m |

#### A/C Airing cupboard S Storage

We operate a policy of continuous product development and individual features such as windows and elevational treatments may vary. Consequently, particulars contained within this document should be treated as general guidance only. They do not constitute a contract, part of a contract or a warranty. Computer generated images and photographs are for illustration purposes only and may not accurately depict individual plots. Dimensions provided are for general guidance and are not intended to be used for carpet sizes, appliances, spaces or items of furniture. All dimensions are maximum.