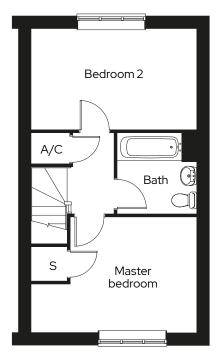

#### Room

| Kitchen        | 3.4m x 3.7m |
|----------------|-------------|
| Living room    | 4.4m x 4.3m |
| Master bedroom | 4.4m x 3.1m |
| Bedroom 2      | 4.4m x 2.7m |