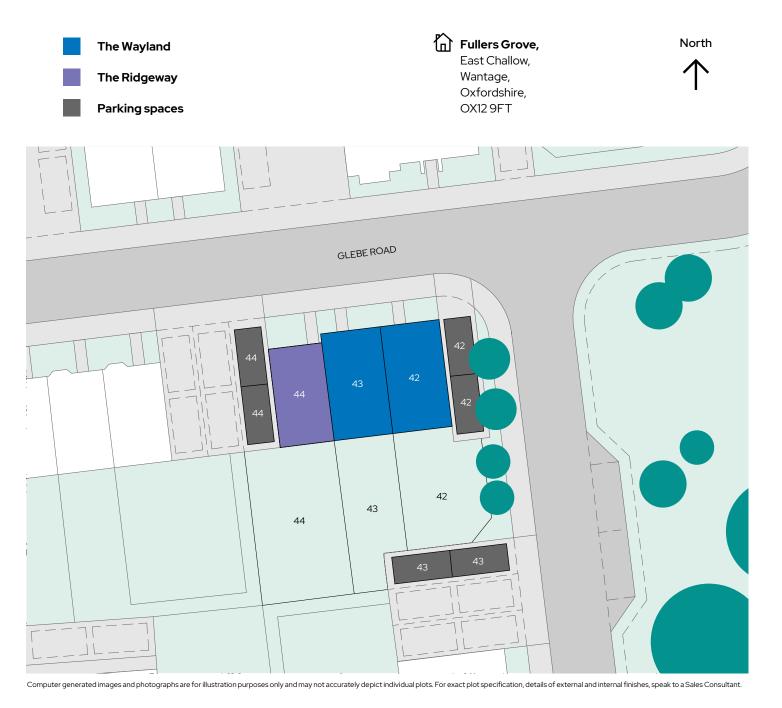

# **Fullers Grove**

A stylish collection of 2 & 3 bedroom homes

# **The Wayland**

# The Ridgeway