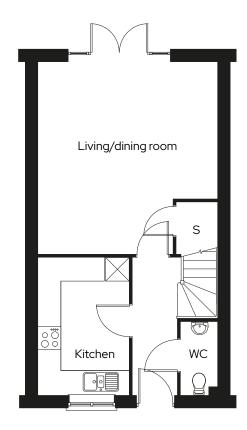

# **The Wayland**

#### **3 bedroom mid terraced** Plot 43

### 3 🖻 1 🛱 2 📾

#### Room

| Kitchen            | 2.4m x 3.7m |
|--------------------|-------------|
| Living/dining room | 4.8m x 5.1m |
| Master bedroom     | 2.6m x 4.5m |
| Bedroom 2          | 2.6m x 4.2m |
| Bedroom 3          | 2.1m x 3.6m |

#### A/C Airing cupboard S Storage

We operate a policy of continuous product development and individual features such as windows and elevational treatments may vary. Consequently, particulars contained within this document should be treated as general guidance only. They do not constitute a contract, part of a contract or a warranty. Computer generated images and photographs are for illustration purposes only and may not accurately depict individual plots. Dimensions provided are for general guidance and are not intended to be used for carpet sizes, appliances, spaces or items of furniture. All dimensions are maximum.