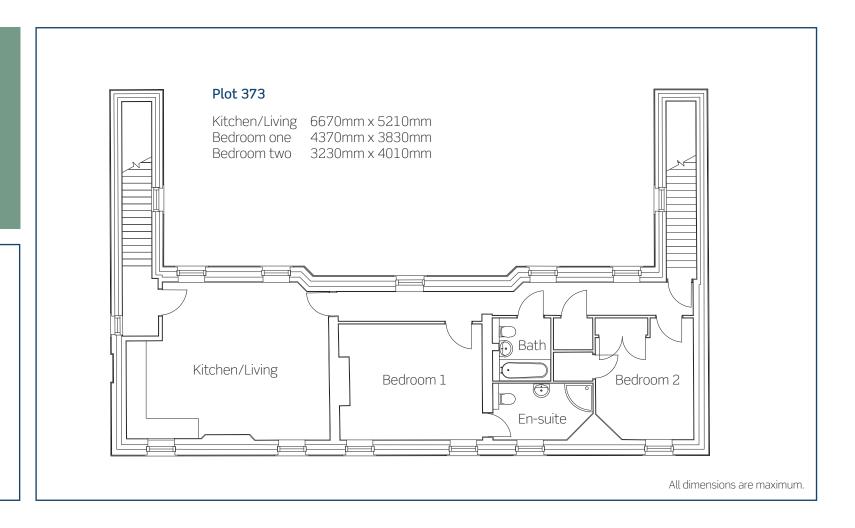

#### **Plot 373**

This new home benefits from:

- Exclusive development in beautiful countryside location
- Modern open-plan living
- Floored & carpeted throughout
- High spec kitchen with integrated appliances
- Two beautifully finished bathrooms
- Private entrance
- Allocated parking

### Price list & availability

| Plot | Property details                  | Price    | 25% share | Monthly rent | Estimated<br>monthly service<br>charge | Availability   |
|------|-----------------------------------|----------|-----------|--------------|----------------------------------------|----------------|
| 373  | Two bedroom first floor apartment | £355,000 | £88,750   | £554.69      | £89.01                                 | Available Now! |