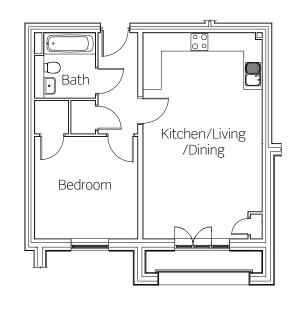

#### First floor: Plot 168 Second floor: Plot 174

Kitchen/Living/Dining Bedroom 3981mm x 6858mm 3445mm x 3416mm

#### First floor: Plot 173 Second floor: Plot 179

Kitchen/Living/Dining 398 Bedroom 344

3981mm x 6858mm 3445mm x 3416mm

All dimensions are maximum.

We operate a policy of continuous product development and individual features such as windows and elevational treatments may vary. Consequently, particulars contained within this document should be treated as general guidance only. They do not constitute a contract, part of a contract or a warranty. Computer generated images and photographs are for illustration purposes only and may not accurately depict individual plots. Dimensions provided are for general guidance and are not intended to be used for carpet sizes, appliances, spaces or items of furniture. Sovereign Living is a non-charitable subsidiary of Sovereign Housing Association Limited, a charitable association.