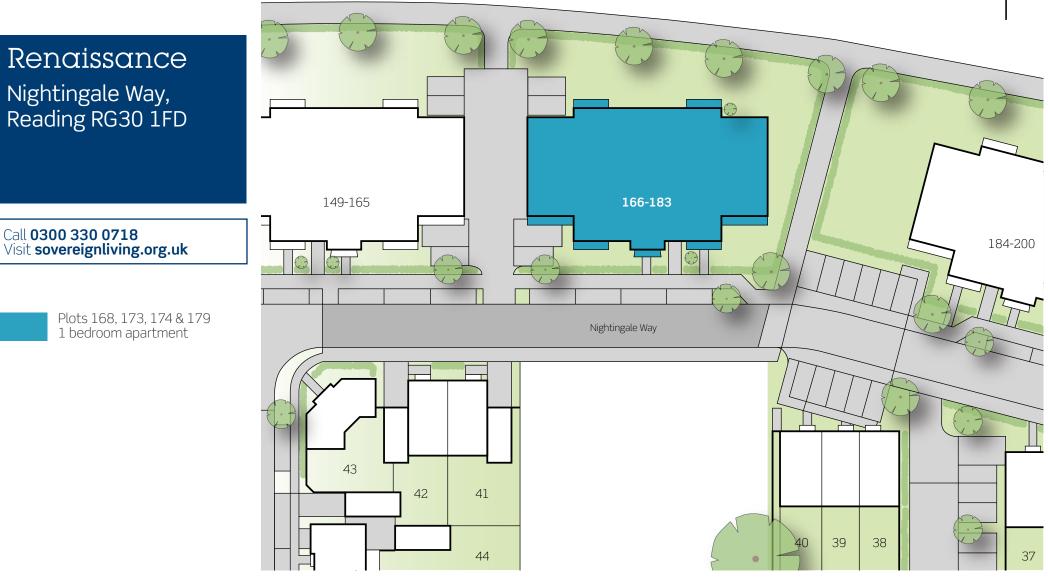

## Renaissance Bayeux

Nightingale Way, Reading RG30 1FD

#### Plots 168, 173, 174 & 179

These new homes benefit from:

- Modern fitted kitchen with a built-in oven, hob and extractor
- Open-plan kitchen/living/dining
- Carpet and fridge/freezer included
- Stylish bathroom suite
- Balcony
- Allocated parking with EV charging point (Plot 168 only)