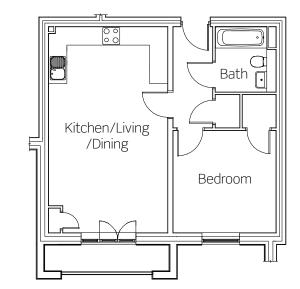

#### First floor: Plot 168 Second floor: Plot 174

Kitchen/Living/Dining Bedroom 3981mm x 6858mm 3445mm x 3416mm