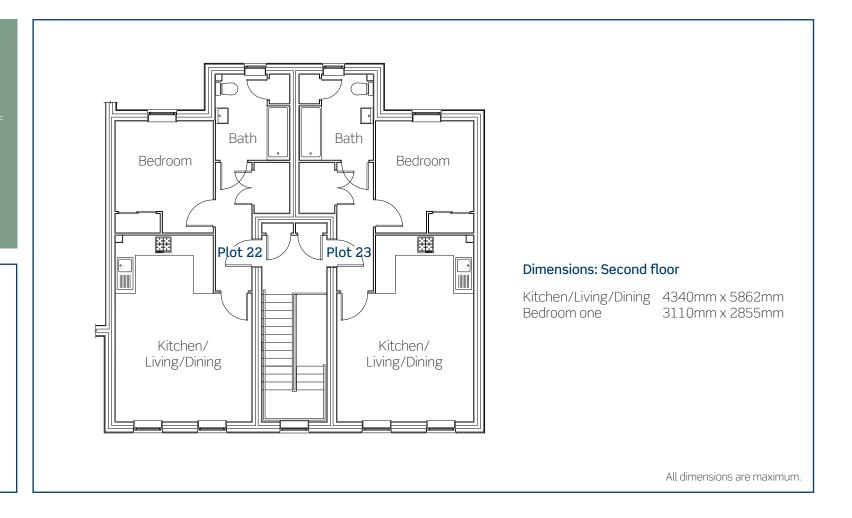

#### Plots 22 & 23

- Modern fitted kitchen with built-in oven, hob and extractor
- Open-plan kitchen/living/dining
- Stylish bathroom suite
- Built-in wardrobe to bedroom
- Storage cupboard in hallway
- Allocated parking space