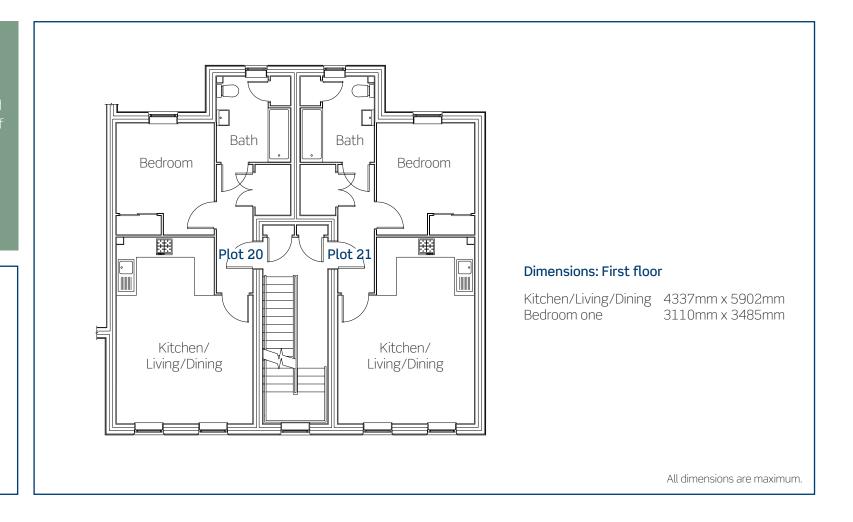

#### Plots 20 & 21

- Modern fitted kitchen with built-in oven, hob and extractor
- Open-plan kitchen/living/dining
- Stylish bathroom suite
- Built-in wardrobe to bedroom
- Storage cupboard in hallway
- Allocated parking space