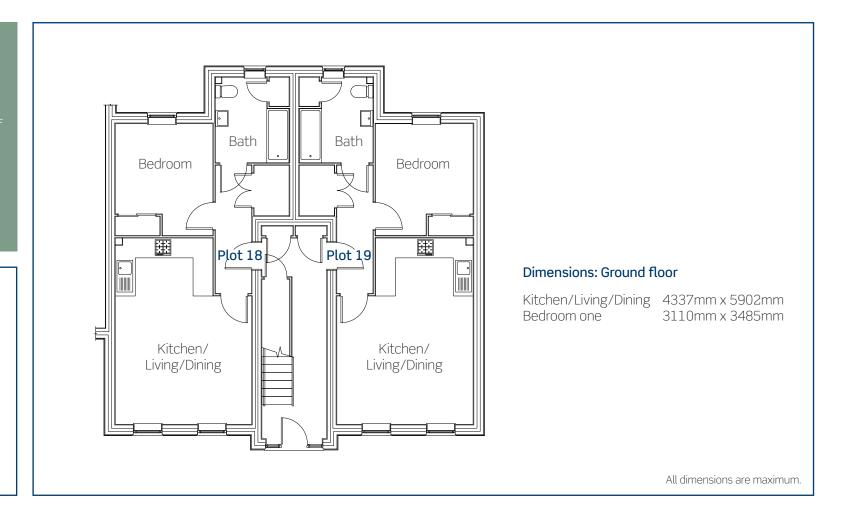

#### Plots 18 & 19

- Modern fitted kitchen with built-in oven, hob and extractor
- Open-plan kitchen/living/dining
- Stylish bathroom suite
- Built-in wardrobe to bedroom
- Storage cupboard in hallway
- Allocated parking space