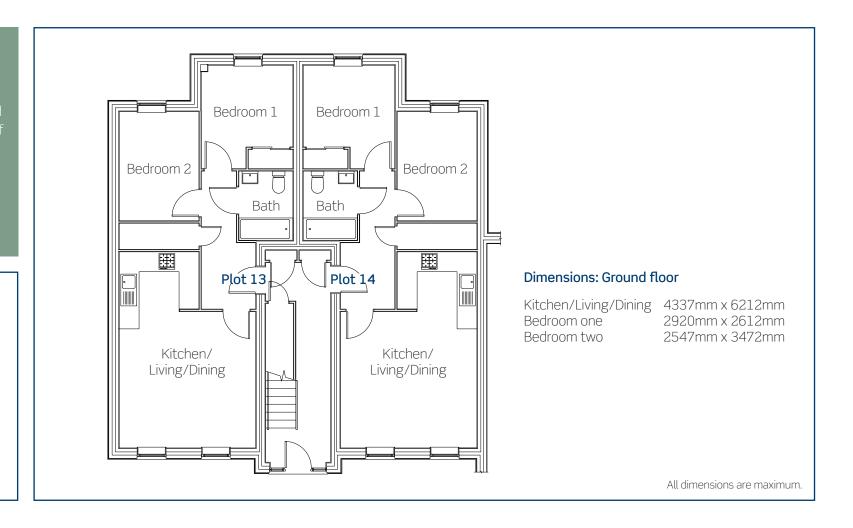

#### Plots 13 & 14

- Modern fitted kitchen with built-in oven, hob and extractor
- Open-plan kitchen/living/dining
- Stylish bathroom suite
- Storage cupboard in hallway
- Allocated parking space

Ideally suited for first time buyers and commuters with its fantastic range of local amenities within a short walking distance, and being conveniently close to transport links such as the A34, A4 and M4.

### Price list & availability

| Plot | Property details                 | Price    | 40% share | Monthly rent | Monthly service charge | Availability |
|------|----------------------------------|----------|-----------|--------------|------------------------|--------------|
| 13   | 2 bedroom ground floor apartment | £225,000 | £90,000   | £281.25      | 68.04                  | Reserved     |
| 14   | 2 bedroom ground floor apartment | £225,000 | £90,000   | £281.25      | £68.04                 | Reserved     |
| 15   | 2 bedroom first floor apartment  | £225,000 | £90,000   | £281.25      | £68.04                 | Reserved     |
| 16   | 2 bedroom first floor apartment  | £225,000 | £90,000   | £281.25      | £68.04                 | Reserved     |
| 17   | 2 bedroom second floor apartment | £260,000 | £104,000  | £325         | £68.04                 | Reserved     |
| 18   | 1 bedroom ground floor apartment | £200,000 | £80,000   | £250         | £68.04                 | Reserved     |