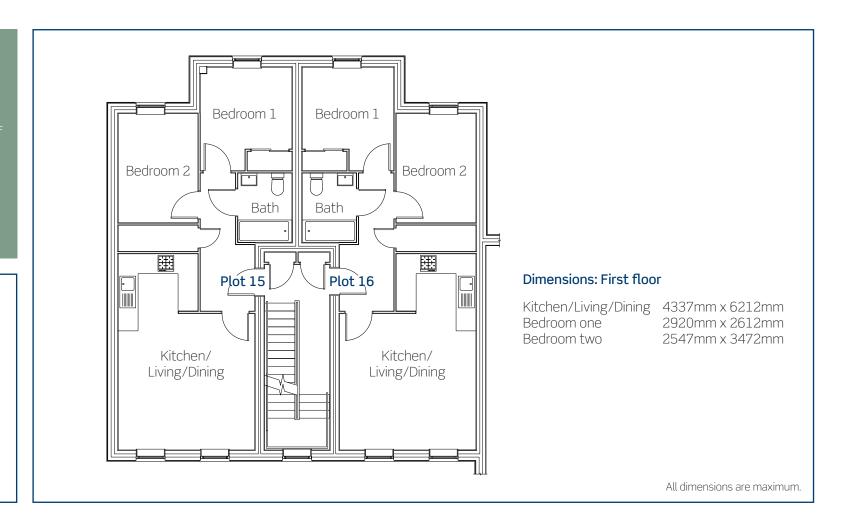

#### Plots 15 & 16

- Modern fitted kitchen with built-in oven, hob and extractor
- Open-plan kitchen/living/dining
- Stylish bathroom suite
- Storage cupboard in hallway
- Allocated parking space

Ideally suited for first time buyers and commuters with its fantastic range of local amenities within a short walking distance, and being conveniently close to transport links such as the A34, A4 and M4.