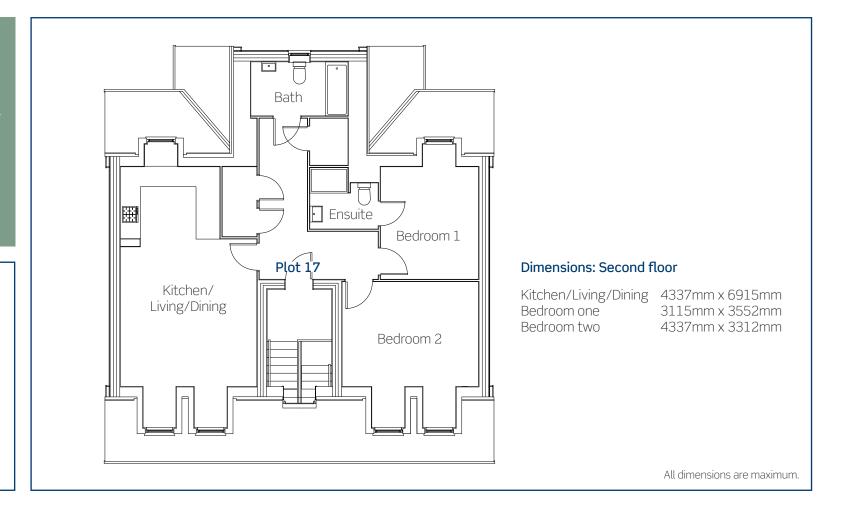

#### Plot 17

- Modern fitted kitchen with built-in oven, hob and extractor
- Open-plan kitchen/living/dining
- Stylish bathroom suite
- En-suite with shower to bedroom one
- Storage cupboards in hallway
- Allocated parking space