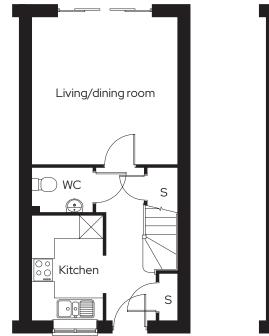

# Avon 3

#### **3 bedroom mid terraced** Plot 7020

### 3 🖿 1 🛱 2 📾

#### Room

| Kitchen            | 1.9m x 2.8m |
|--------------------|-------------|
| Living/dining room | 3.9m x 3.9m |
| Master bedroom     | 5.1m x 3.2m |
| Bedroom 2          | 2.8m x 3.6m |
| Bedroom 3          | 2.2m x 2.9m |

#### S Storage

We operate a policy of continuous product development and individual features such as windows and elevational treatments may vary. Consequently, particulars contained within this document should be treated as general guidance only. They do not constitute a contract, part of a contract or a warranty. Computer generated images and photographs are for illustration purposes only and may not accurately depict individual plots. Dimensions provided are for general guidance and are not intended to be used for carpet sizes, appliances, spaces or items of furniture. All dimensions are maximum.