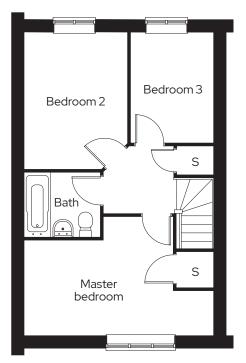

# Avon 3

#### **3 bedroom mid terraced** Plot 7020

### 3 🖿 1 🛱 2 📾

#### Room

| Kitchen            | 1.9m x 2.8m |
|--------------------|-------------|
| Living/dining room | 3.9m x 3.9m |
| Master bedroom     | 5.1m x 3.2m |
| Bedroom 2          | 2.8m x 3.6m |
| Bedroom 3          | 2.2m x 2.9m |

#### S Storage

We operate a policy of continuous product development and individual features such as windows and elevational treatments may vary. Consequently, particulars contained within this document should be treated as general guidance only. They do not constitute a contract, part of a contract or a warranty. Computer generated images and photographs are for illustration purposes only and may not accurately depict individual plots. Dimensions provided are for general guidance and are not intended to be used for carpet sizes, appliances, spaces or items of furniture. All dimensions are maximum.