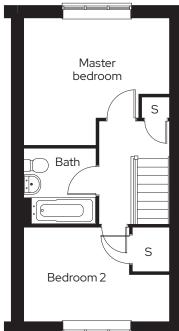

# Avon 3

#### **3 bedroom mid terraced** Plot 7020

### 3 🖿 1 🛱 2 📾

#### Room

| Kitchen            | 1.9m x 2.8m |
|--------------------|-------------|
| Living/dining room | 3.9m x 3.9m |
| Master bedroom     | 5.1m x 3.2m |
| Bedroom 2          | 2.8m x 3.6m |
| Bedroom 3          | 2.2m x 2.9m |

#### S Storage

We operate a policy of continuous product development and individual features such as windows and elevational treatments may vary. Consequently, particulars contained within this document should be treated as general guidance only. They do not constitute a contract, part of a contract or a warranty. Computer generated images and photographs are for illustration purposes only and may not accurately depict individual plots. Dimensions provided are for general guidance and are not intended to be used for carpet sizes, appliances, spaces or items of furniture. All dimensions are maximum.