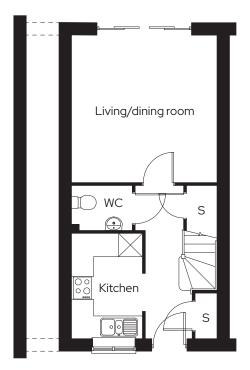

# Avon 3

#### **3 bedroom mid terraced** Plot 7020

### 3 🖿 1 🛱 2 📾

#### Room

| Kitchen            | 1.9m x 2.8m |
|--------------------|-------------|
| Living/dining room | 3.9m x 3.9m |
| Master bedroom     | 5.1m x 3.2m |
| Bedroom 2          | 2.8m x 3.6m |
| Bedroom 3          | 2.2m x 2.9m |

#### S Storage

We operate a policy of continuous product development and individual features such as windows and elevational treatments may vary. Consequently, particulars contained within this document should be treated as general guidance only. They do not constitute a contract, part of a contract or a warranty. Computer generated images and photographs are for illustration purposes only and may not accurately depict individual plots. Dimensions provided are for general guidance and are not intended to be used for carpet sizes, appliances, spaces or items of furniture. All dimensions are maximum.