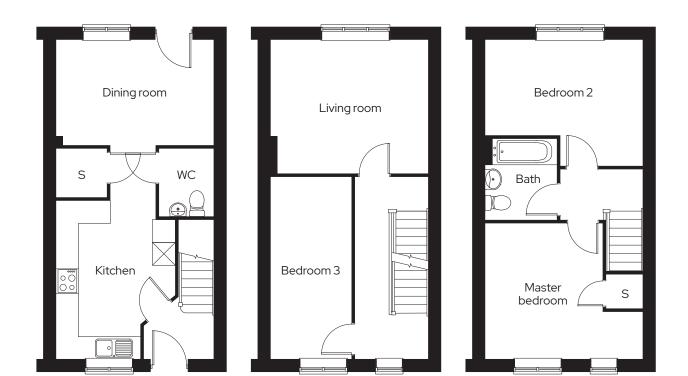

# Frome

#### **3 bedroom end terraced** Plot 7017

### 3 🖿 1 🛱 2 📾

#### Room

| Kitchen        | 3.3m x 4.2m |
|----------------|-------------|
| Living room    | 4.2m x 3.6m |
| Dining room    | 4.2m x 2.8m |
| Master bedroom | 4.2m x 3.6m |
| Bedroom 2      | 4.2m x 3.4m |
| Bedroom 3      | 2.2m x 4.9m |

Plan

#### S Storage

We operate a policy of continuous product development and individual features such as windows and elevational treatments may vary. Consequently, particulars contained within this document should be treated as general guidance only. They do not constitute a contract, part of a contract or a warranty. Computer generated images and photographs are for illustration purposes only and may not accurately depict individual plots. Dimensions provided are for general guidance and are not intended to be used for carpet sizes, appliances, spaces or items of furniture. All dimensions are maximum.