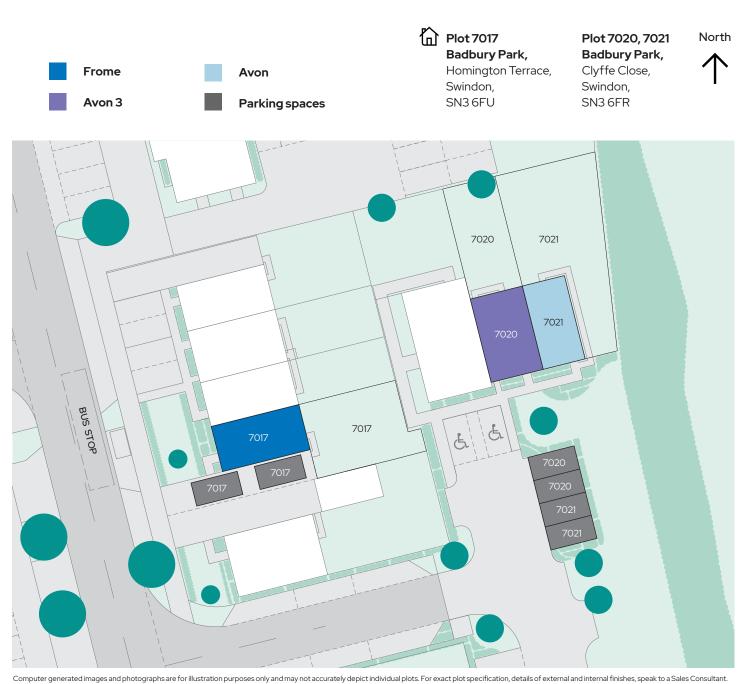

# **Badbury Park**

Perfect for modern living

# Frome

#### **3 bedroom end terraced** Plot 7017

# Avon 3

#### **3 bedroom mid terraced** Plot 7020

# Avon

#### **2 bedroom end terraced** Plot 7021