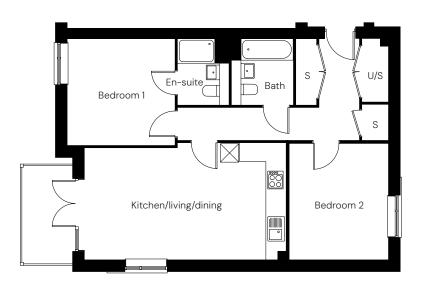

## Type A - Plot 83

2 bedroom ground floor apartment

### 2 E 2 😓

#### Room

| Kitchen/living/dining | 3.6m x 6.6m |
|-----------------------|-------------|
| Bedroom 1             | 3.5m x 3.5m |
| Bedroom 2             | 3.6m x 3.2m |

#### North

### Apartment location

S Storage U/S Utility/storage

|       |       |       | Full   |         | Monthly |              |
|-------|-------|-------|--------|---------|---------|--------------|
|       | Share | %     | market | Monthly | service |              |
| Floor | price | share | value  | rent    | charge  | Availability |