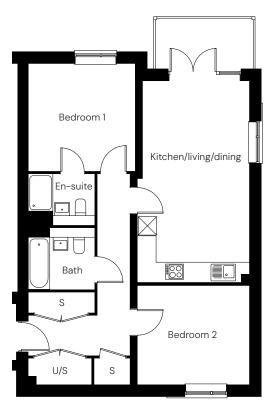

## Type A - Plot 83

2 bedroom ground floor apartment

#### Room

| Kitchen/living/dining | 3.6m x 6.6m |
|-----------------------|-------------|
| Bedroom 1             | 3.5m x 3.5m |
| Bedroom 2             | 3.6m x 3.2m |

### Apartment location

S Storage U/S Utility/storage

|       |       |       | Full   |         | Monthly |              |
|-------|-------|-------|--------|---------|---------|--------------|
|       | Share | %     | market | Monthly | service |              |
| Floor | price | share | value  | rent    | charge  | Availability |