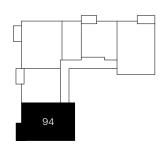

## Type B - Plot 94

2 bedroom second floor apartment with balcony

### Apartment location

S Storage U/S Utility/storage

|       |       |       | Full   |         | Monthly |              |
|-------|-------|-------|--------|---------|---------|--------------|
|       | Share | %     | market | Monthly | service |              |
| Floor | price | share | value  | rent    | charge  | Availability |