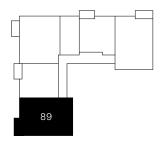

## Type B - Plot 89

2 bedroom first floor apartment with balcony

### Apartment location

S Storage U/S Utility/storage

|       |       |       | Full   |         | Monthly |              |
|-------|-------|-------|--------|---------|---------|--------------|
|       | Share | %     | market | Monthly | service |              |
| Floor | price | share | value  | rent    | charge  | Availability |