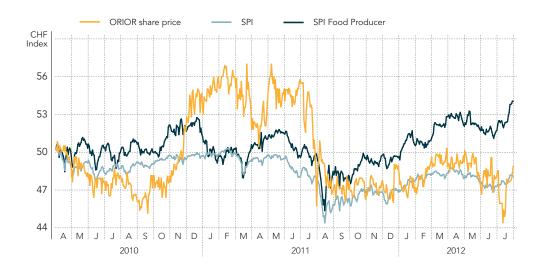

7.50   |
| 52 week low (July - June)               | in CHF         | 43.00   | 44.60   |
| Market capitalisation on 30.06.         | in CHF million | 283.2   | 320.0   |
| Net result per share                    | in CHF         | 2.19    | 2.29    |
| Net result per share (diluted)          | in CHF         | 2.19    | 2.29    |
| Operating cash flow per share           | in CHF         | 1.54    | 1.47    |
| Equity per share                        | in CHF         | 31.91   | 29.17   |
| Weighted Ø number of shares outstanding | in '000        | 5 9 1 4 | 5 9 1 5 |
|                                         |                |         |         |

The 'per share' benchmark figures are calculated on the basis of the weighted average number of shares in circulation.

#### **Share price**



#### **Corporate calendar**

|                | Date       | Place                       |
|----------------|------------|-----------------------------|
| FY 2012        | 28.02.2013 | Zurich, Restaurant Metropol |
| AGM 2012       | 11.04.2013 | Zurich, Lakeside Casino     |
| Investors' day | 06.06.2013 | Schiers, Albert Spiess AG   |
| HY 2013        | 22.08.2013 | tbd                         |

#### **Publication details**

Publisher ORIOR AG Dufourstrasse 43 CH-8008 Zurich Concept/Design hilda design matters Zurich **Consulting** Dynamics Group Zurich **Setting and Printing** Neidhart + Schön Group Zurich

This Half Year Report is published in German and English. The binding version of the ORIOR Half Year Report 2012 is the German.





#### **EXCELLENCE IN FOOD**

#### **ORIOR AG**