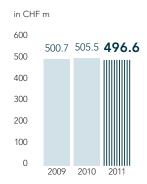

| 13565          |
| as % of revenues                   | 5.4%           |                  | 5.6%           |
| Net debt, third parties            | 99 037         |                  | 83 863         |
| Net debt/EBITDA ratio (annualised) | 1.88x          |                  | 1.54x          |
| Shareholders' equity               | 188 688        |                  | 172 561        |
| Equity ratio                       | 46.4%          |                  | 45.2%          |
| ROI                                | 11.1%          |                  | 13.6%          |
| ROE                                | 13.7%          |                  | 15.7%          |
| Avg. number of employees (FTE)     | 1 277          |                  | 1 232          |

# 3-year overview

#### Revenues







# Net profit and earnings per share



### January to June 2012 at a glance

- Successful acquisition of Möfag Fleischwaren AG
- Net sales and profit for the period slightly less than in the previous year
- Net EBITDA margin stable at a high level thanks to valueenhancing initiatives
- Solid balance sheet with an equity ratio of 46.4%
- High pace of innovations maintained
- Positive outlook for the second half-year with higher sales and stable margins

# Fürstenländer meat specialities – a new brand in the portfolio



ORIOR has added a popular brand name and a rich variety of products to its portfolio through the acquisition of Möfag in Zuzwil, St. Gallen. Möfag's products, collectively known as "Fürstenländer specialities," include "Mostbröckli" (wellseasoned, thinly sliced cured b