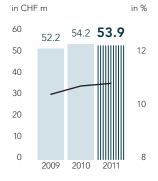

| 13565          |
| as % of revenues                   | 5.4%           |                  | 5.6%           |
| Net debt, third parties            | 99 037         |                  | 83 863         |
| Net debt/EBITDA ratio (annualised) | 1.88x          |                  | 1.54x          |
| Shareholders' equity               | 188 688        |                  | 172 561        |
| Equity ratio                       | 46.4%          |                  | 45.2%          |
| ROI                                | 11.1%          |                  | 13.6%          |
| ROE                                | 13.7%          |                  | 15.7%          |
| Avg. number of employees (FTE)     | 1 277          |                  | 1 232          |

# 3-year overview

#### Revenues







# Net profit and earnings per share



### January to June 2012 at a glance

- Successful acquisition of Möfag Fleischwaren AG
- Net sales and profit for the period slightly less than in the previous year
- Net EBITDA margin stable at a high level thanks to valueenhancing initiatives
- Solid balance sheet with an equity ratio of 46.4%
- High pace of innovations maintained
- Positive outlook for the second half-year with higher sales and stable margins

# Fürstenländer meat specialities – a new brand in the portfolio



ORIOR has added a popular brand name and a rich variety of products to its portfolio through the acquisition of Möfag in Zuzwil, St. Gallen. Möfag's products, collectively known as "Fürstenländer specialities," include "Mostbröckli" (wellseasoned, thinly sliced cured beef)