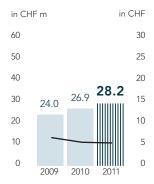

nues                   | 5.4%           |                  | 5.6%           |
| Net debt, third parties            | 99 037         |                  | 83 863         |
| Net debt/EBITDA ratio (annualised) | 1.88x          |                  | 1.54x          |
| Shareholders' equity               | 188 688        |                  | 172 561        |
| Equity ratio                       | 46.4%          |                  | 45.2%          |
| ROI                                | 11.1%          |                  | 13.6%          |
| ROE                                | 13.7%          |                  | 15.7%          |
| Avg. number of employees (FTE)     | 1 277          |                  | 1 232          |

# 3-year overview

#### Revenues







# Net profit and earnings per share



### January to June 2012 at a glance

- Successful acquisition of Möfag Fleischwaren AG
- Net sales and profit for the period slightly less than in the previous year
- Net EBITDA margin stable at a high level thanks to valueenhancing initiatives
- Solid balance sheet with an equity ratio of 46.4%
- High pace of innovations maintained
- Positive outlook for the second half-year with higher sales and stable margins

# Fürstenländer meat specialities – a new brand in the portfolio



ORIOR has added a popular brand name and a rich variety of products to its portfolio through the acquisition of Möfag in Zuzwil, St. Gallen. Möfag's products, collectively known as "Fürstenländer specialities," include "Mostbröckli" (wellseasoned, thinly sliced cured beef), smoked meat products, bacon and ham,