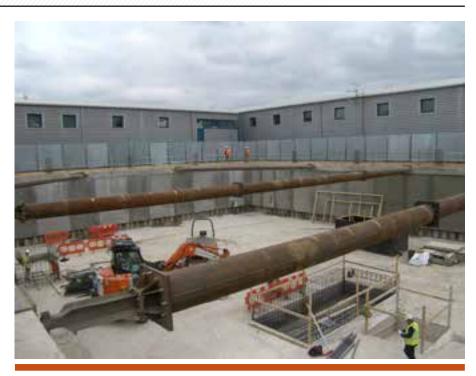

#### Overview

NHBC were appointed as the Approved Inspector for this new food production, head office and training centre for the Maroush restaurant franchise. Construction of the building consisted of a four storey new build with a contiguous piled basement and reinforced concrete frame superstructure. The building is targeted to have a BREEAM rating of Excellent, with an envelope comprising a mixture of contemporary cladding and glazed curtain walling systems.

## Added value

NHBC was appointed early in the design process as part of the consultative team to ensure the right level of consideration was given to all aspects of the Building Regulations across all areas of the proposal. Particular attention was paid to the general fire strategy principles, specifically on issues around fire compartmentation due to boundary separation and complex natural basement venting arrangements. NHBC worked closely with the client to advise and agree a suitable solution to achieve Building Regulation compliance whilst achieving cost savings on fire times for levels of compartmentation and boundary separation times in certain areas of the building.