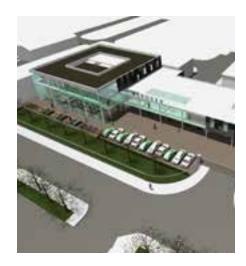

#### Overview

NHBC were appointed as the Approved Inspector for this new food production, head office and training centre for the Maroush restaurant franchise. Construction of the building consisted of a four storey new build with a contiguous piled basement and reinforced concrete frame superstructure. The building is targeted to have a BREEAM rating of Excellent, with an envelope comprising a mixture of contemporary cladding and glazed curtain walling systems.

#### Client feedback

"The demolition of the former Park Royal Ambulance Station has led to an exciting opportunity of regenerating a site, in developing a highly energy efficient, modern development, that is an exemplar of high- quality design and contemporary architecture, aiming to contribute positively to the surrounding area of McNicol Drive and Park Royal. The strong collaboration of all members of the design team and the influential knowledge and advice provided by the NHBC throughout, has led to a successful outcome and unveiling design."