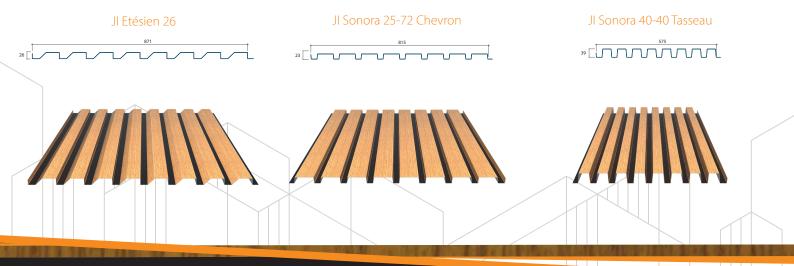

# Choose JI Nature to bring your project to the next level !

- Modern elegance meets functionality: Inspired by openwork façades and claustra, our new JI Nature range features a two-tone design in black and wood colors, offering a stunningly realistic appearance that will redefine tomorrow's architectural aesthetics.
- **Customizable designs:** Choose the unique square or triangular wave patterns you desire with our JI Sonora and JI Etésien profiles, available in lengths up to 6m for a truly tailored finish.

• Versatile color selection: Choose from two elegant wood tones, Wood Heritage and light Oak, to perfectly match your architectural vision.