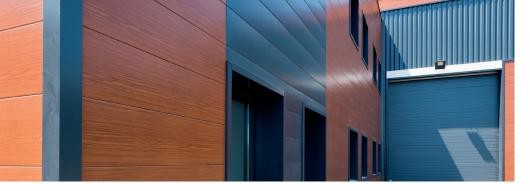

# Choose JI Nature to bring your project to the next level !

- Modern elegance meets functionality: Inspired by openwork façades and claustra, our new JI Nature range features a two-tone design in black and wood colors, offering a stunningly realistic appearance that will redefine tomorrow's architectural aesthetics.
- **Customizable designs:** Choose the unique square or triangular wave patterns you desire with our JI Sonora and JI Etésien profiles, available in lengths up to 6m for a truly tailored finish.

• Versatile color selection: Choose from two elegant wood tones, Wood Heritage and light Oak, to perfectly match your architectural vision.

# JI NatureBlack

As a Maestro, build your composition with our two-tone finishing.

- **Built to last:** Crafted with pre-lacquered steel of the highest quality, available in different finishing, our profiles are designed for longevity.
- Robust construction: With a steel thickness of 0.75mm, these profiles are engineered to endure, ensuring your investment lasts.

JI NATUREBLACK -WOOD HERITAGE

JI NATUREBLACK -LIGHT OAK