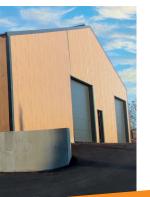

JI NATURE -WOOD HERITAGE

**JI NATURE - LIGHT OAK** 

JI NATURE - CHARCOAL

#### VARIETY OF FINISHES

JI Nature is available in a range of 4 finishes that faithfully imitate the appearance of natural wood, without the inconvenience of maintaining 'real' wood.

JI Nature for andard profiles | panels | facade ra Contact us for any information or offer!