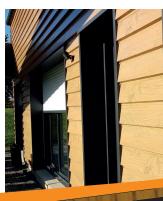

JI NATURE -WOOD HERITAGE

**JI NATURE - LIGHT OAK** 

JI NATURE - CHARCOAL

#### VARIETY OF FINISHES

JI Nature is available in a range of 4 finishes that faithfully imitate the appearance of natural wood, without the inconvenience of maintaining 'real' wood.

JI Nature for andard profiles | panels | facade ra Contact us for any information or offer!