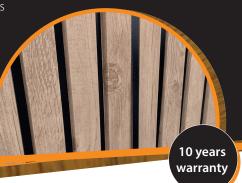

# Choose JI Nature to bring your project to the next level !

- Modern elegance meets functionality: Inspired by openwork façades and claustra, our new JI Nature range features a two-tone design in black and wood colors, offering a stunningly realistic appearance that will redefine tomorrow's architectural aesthetics.
- **Customizable designs:** Choose the unique square or triangular wave patterns you desire with our JI Sonora and JI Etésien profiles, available in lengths up to 6m for a truly tailored finish.

# JI NatureBlack

As a Maestro, build your composition with our two-tone finishing.

- **Built to last:** Crafted with pre-lacquered steel of the highest quality, available in different finishing, our profiles are designed for longevity.
- Robust construction: With a steel thickness of 0.75mm, these profiles are engineered to endure, ensuring your investment lasts.