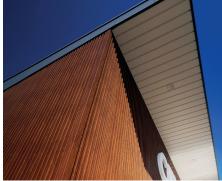

JI NATURE -WOOD HERITAGE

**JI NATURE - LIGHT OAK** 

JI NATURE - CHARCOAL

#### VARIETY OF FINISHES

JI Nature is available in a range of 4 finishes that faithfully imitate the appearance of natural wood, without the inconvenience of maintaining 'real' wood.

JI Nature for andard profiles | panels | facade ra Contact us for any information or offer!