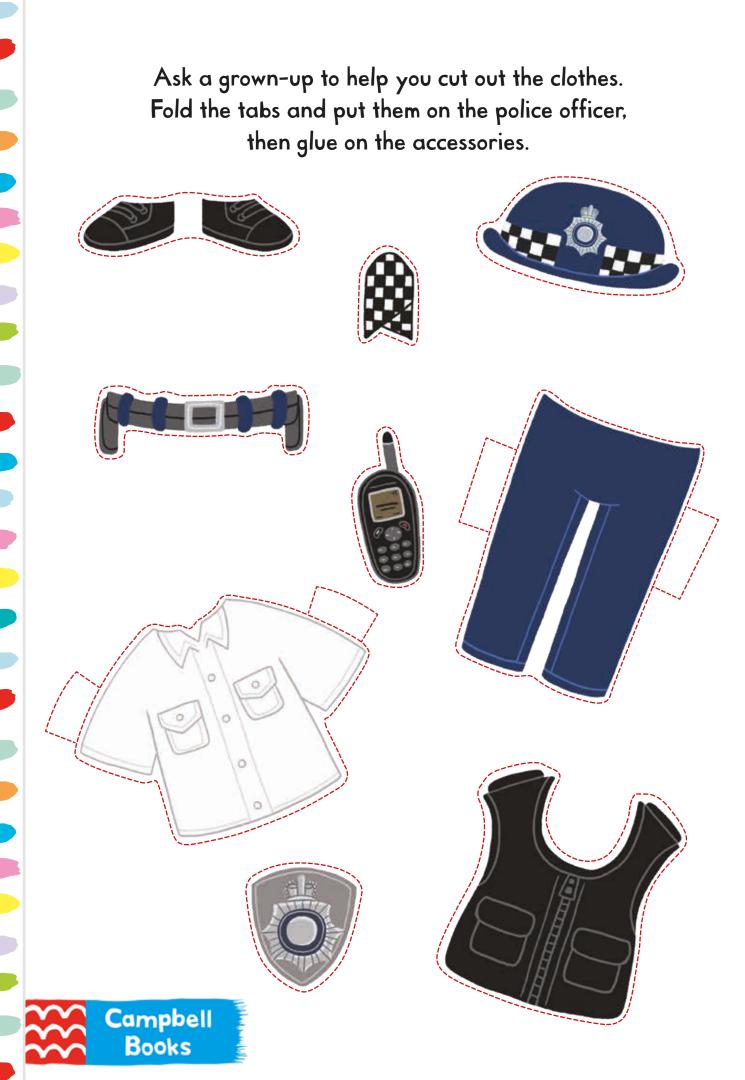

## BUSY Police Officer

Help the police officer get ready for work! Her clothes are on the next page.

The paramedics are driving to work. Colour the picture to match the dots.