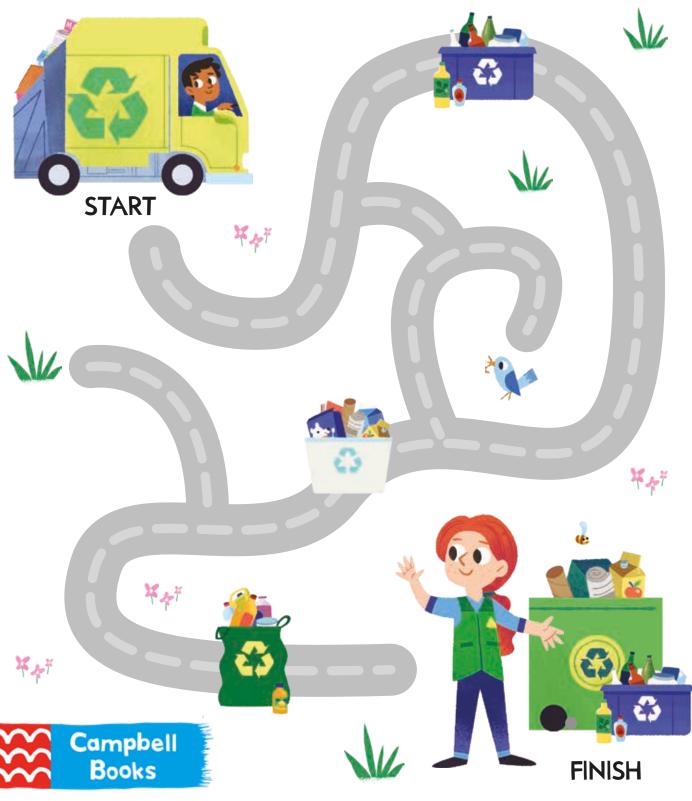

## BUSY Refuse Collector

Help the refuse collectors through the streets to the recycling centre. Can you pick up every box on the way?

Help the doctor get ready for work! Colour in the clothes, then ask a grown-up to help you cut them out. Fold the tabs and put them on the doctor, then glue on the accessories.