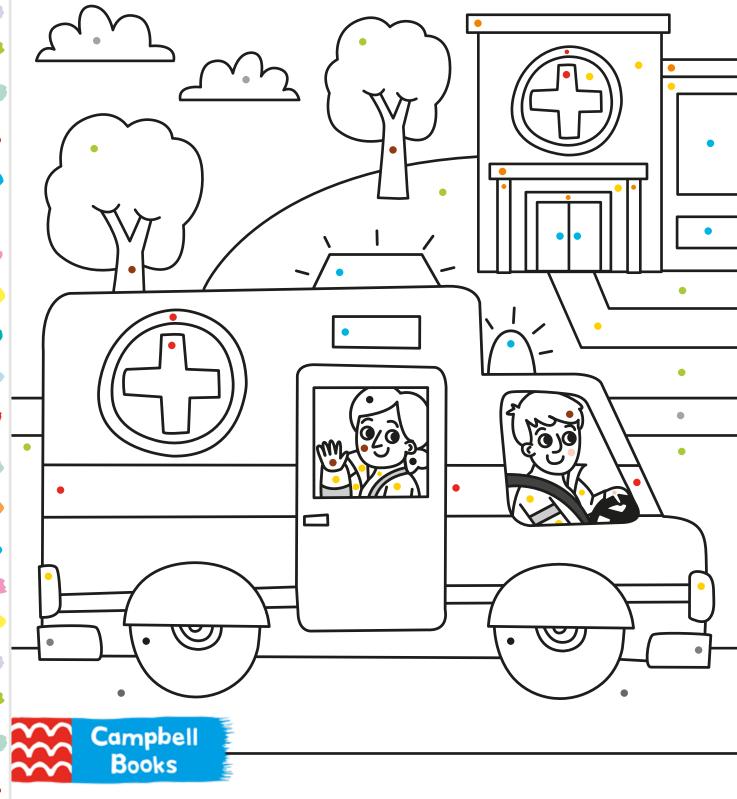

## BUSY Police Officer

Help the police officer get ready for work! Her clothes are on the next page.

The paramedics are driving to work. Colour the picture to match the dots.