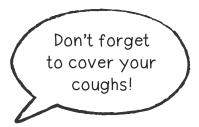

## Nurse

Make sure you wash your hands.

Help the nurse get ready for work! Colour in the clothes, then ask a grown-up to help you cut them out. Fold the tabs and put them on the nurse, then glue on the accessories.