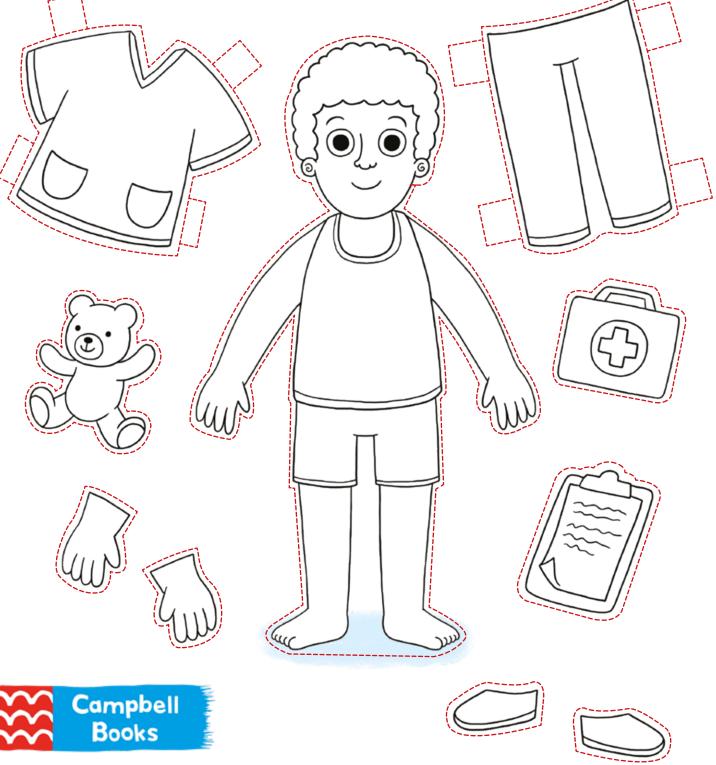

FREE activity booklet for young children celebrating the jobs of our key workers.





## BUSY Fire Fighter



Help the fire fighter get ready for work! His clothes are on the next page.









Help the vet to find the odd pet out in each row.





























Illustrations by Melanie Combes 2020



## Nurse

Make sure you wash your hands.

Help the nurse get ready for work! Colour in the clothes, then ask a grown-up to help you cut them out. Fold the tabs and put them on the nurse, then glue on the accessories.







Campbell Books







## BUSY Police Officer

Help the police officer get ready for work! Her clothes are on the next page.









The paramedics are driving to work. Colour the picture to match the dots.





## BUSY Refuse Collector

Help the refuse collectors through the streets to the recycling centre. Can you pick up every box on the way?









Help the doctor get ready for work! Colour in the clothes, then ask a grown-up to help you cut them out. Fold the tabs and put them on the doctor, then glue on the accessories.





Can you make a picture with the teacher? Dip your hand in paint and press it down in the frame. You can decorate it too!









Follow the lines to match each driver to their vehicle.