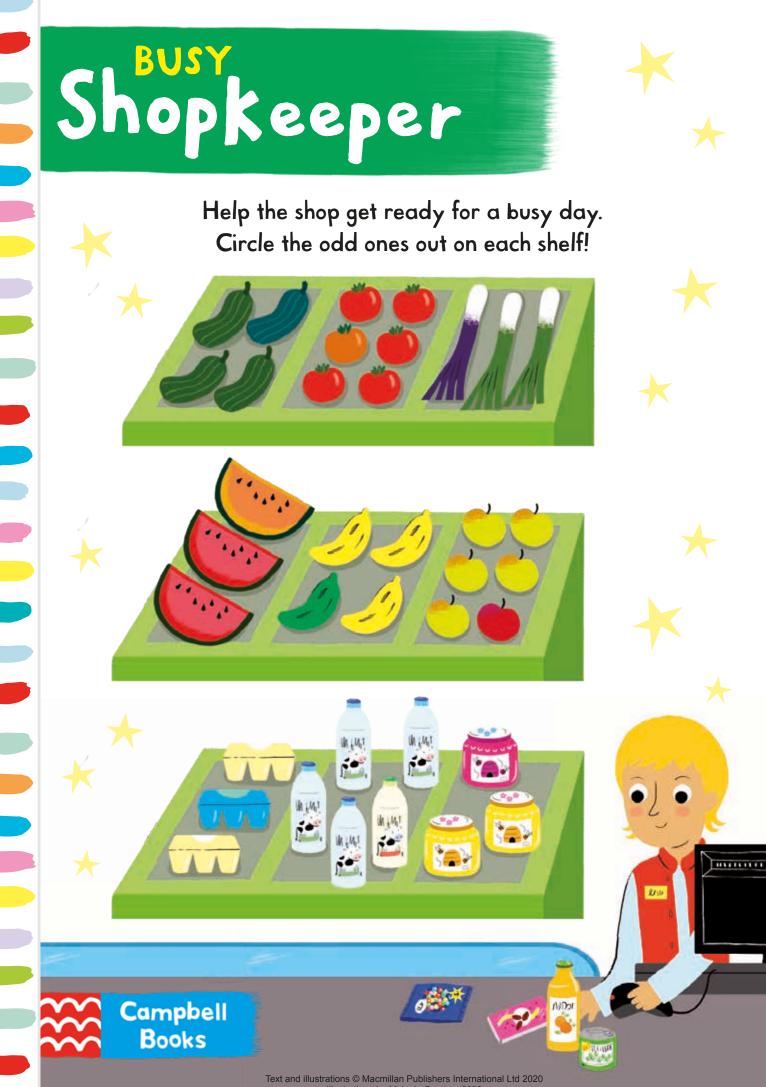

## Nurse

Make sure you wash your hands.

Help the nurse get ready for work! Colour in the clothes, then ask a grown-up to help you cut them out. Fold the tabs and put them on the nurse, then glue on the accessories.

## BUSY Refuse Collector

Help the refuse collectors through the streets to the recycling centre. Can you pick up every box on the way?

Help the doctor get ready for work! Colour in the clothes, then ask a grown-up to help you cut them out. Fold the tabs and put them on the doctor, then glue on the accessories.