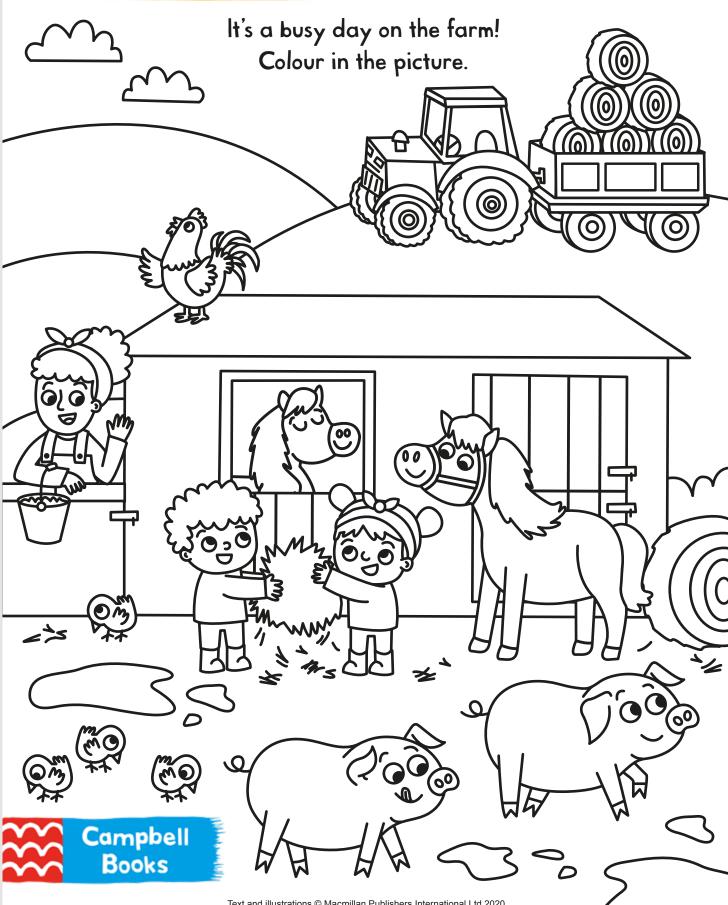

FREE activity booklet for young children celebrating the jobs of our key workers.





## BUSY Fire Fighter



Help the fire fighter get ready for work! His clothes are on the next page.









Help the vet to find the odd pet out in each row.





























Illustrations by Melanie Combes 2020



## Nurse

Make sure you wash your hands.

Help the nurse get ready for work! Colour in the clothes, then ask a grown-up to help you cut them out. Fold the tabs and put them on the nurse, then glue on the accessories.







Campbell Books







## BUSY Police Officer

Help the police officer get ready for work! Her clothes are on the next page.









The paramedics are driving to work. Colour the picture to match the dots.





## BUSY Refuse Collector

Help the refuse collectors through the streets to the recycling centre. Can you pick up every box on the way?









Help the doctor get ready for work! Colour in the clothes, then ask a grown-up to help you cut them out. Fold the tabs and put them on the doctor, then glue on the accessories.





Can you make a picture with the teacher? Dip your hand in paint and press it down in the frame. You can decorate it too!









Follow the lines to match each driver to their vehicle.