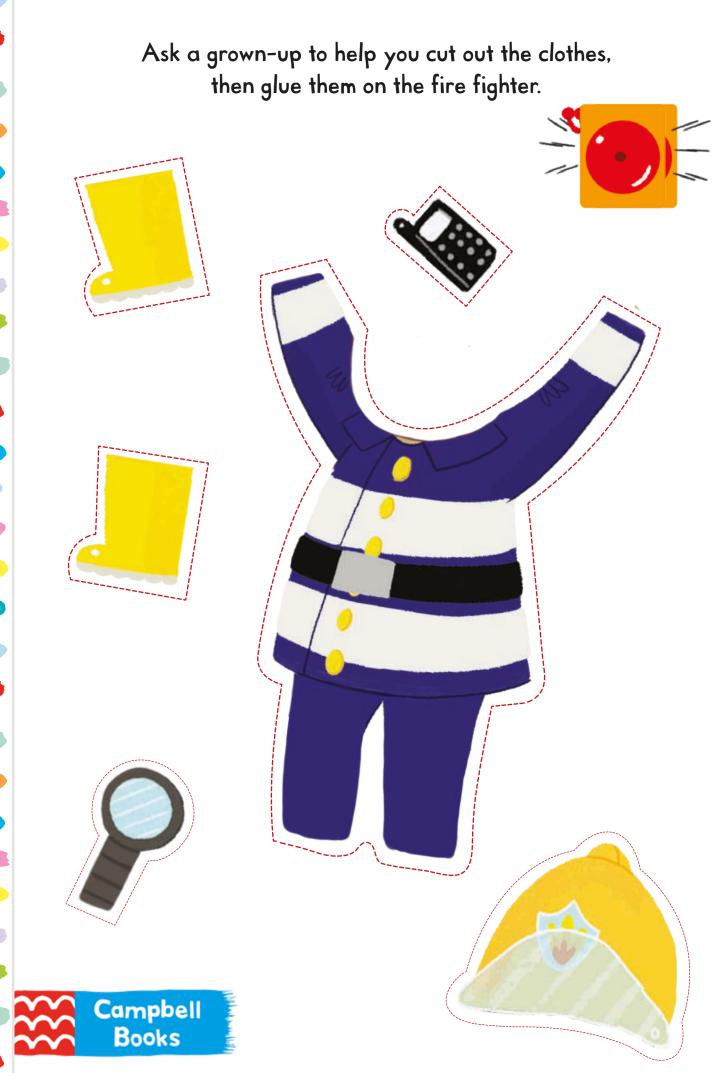

## BUSY Fire Fighter

Help the fire fighter get ready for work! His clothes are on the next page.

Help the vet to find the odd pet out in each row.

Illustrations by Melanie Combes 2020