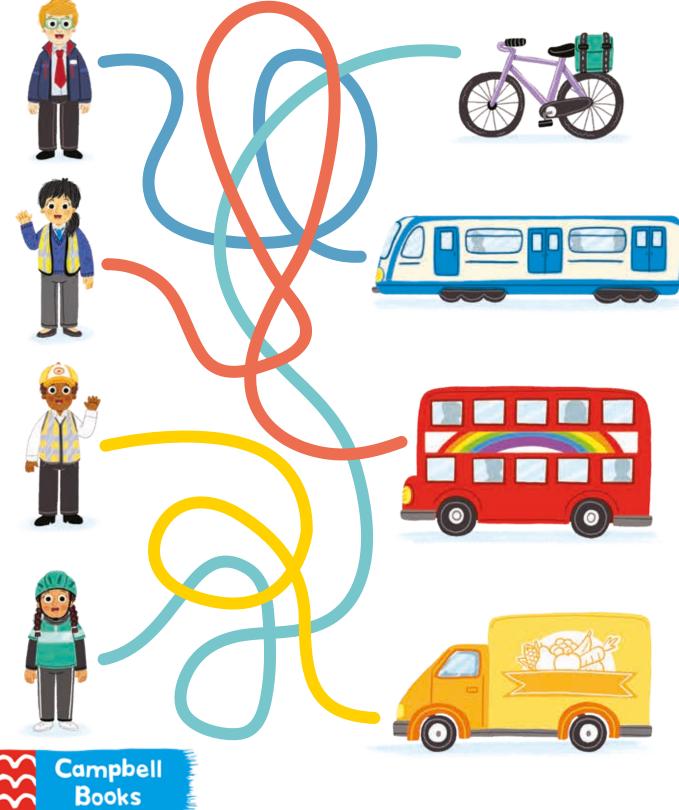

Can you make a picture with the teacher? Dip your hand in paint and press it down in the frame. You can decorate it too!

Follow the lines to match each driver to their vehicle.