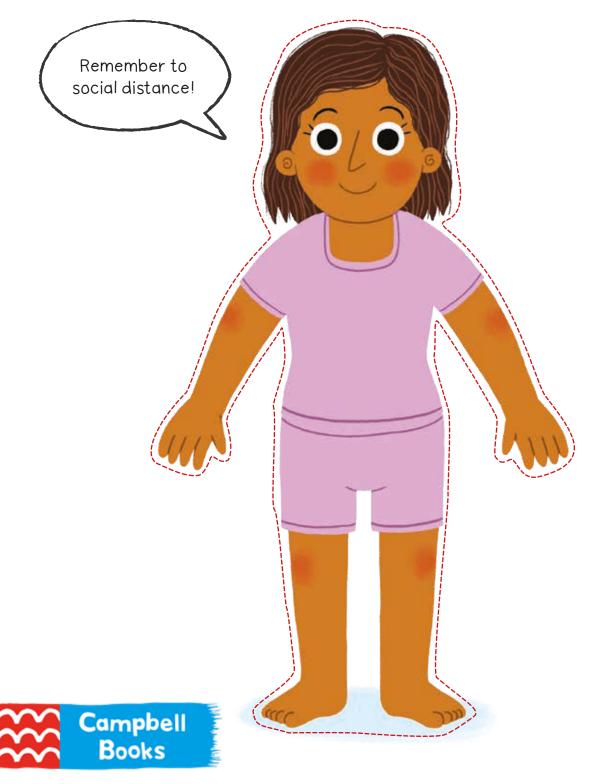

## BUSY Police Officer

Help the police officer get ready for work! Her clothes are on the next page.

The paramedics are driving to work. Colour the picture to match the dots.