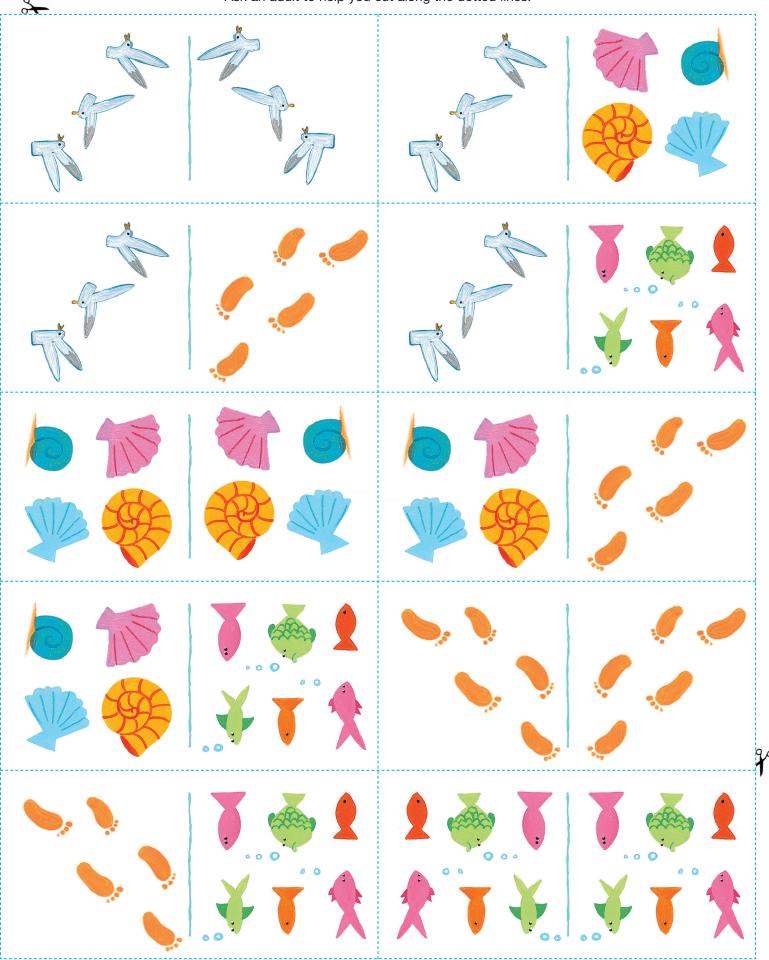

Glue the dominoes to a piece of card and your set will be stronger and last longer.

Ask an adult to help you cut along the dotted lines.

Log on to www.gruffalo.com to join in *The Sharing a Shell Song* with Julia Donaldson!