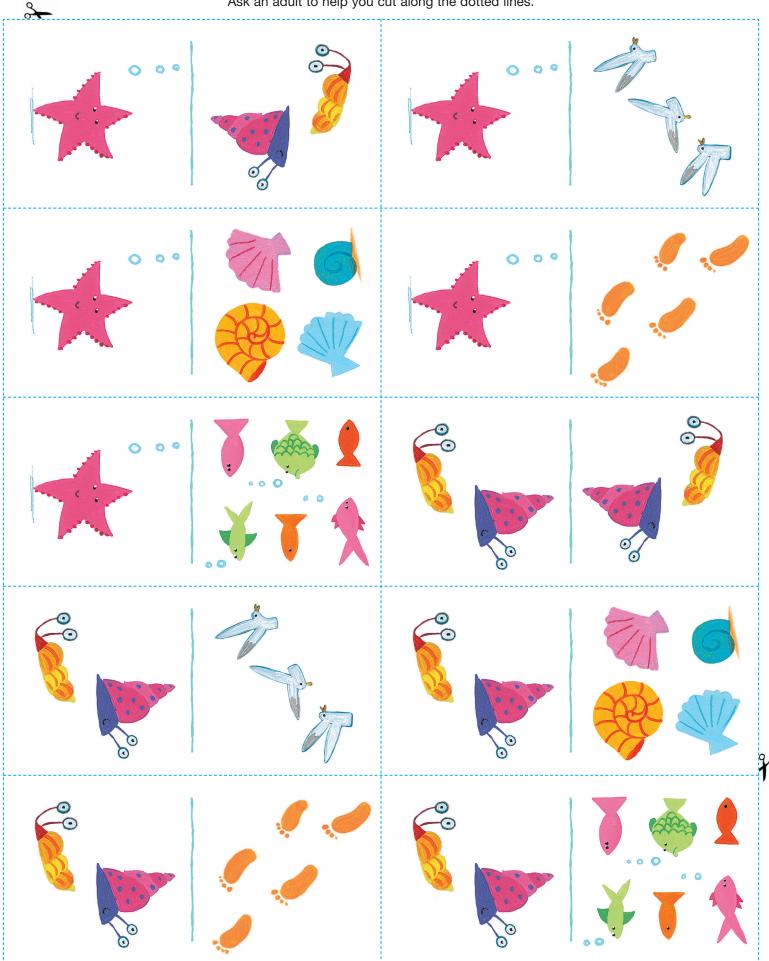

Glue the dominoes to a piece of card and your set will be stronger and last longer.

Ask an adult to help you cut along the dotted lines.

Log on to www.gruffalo.com to join in *The Sharing a Shell Song* with Julia Donaldson!