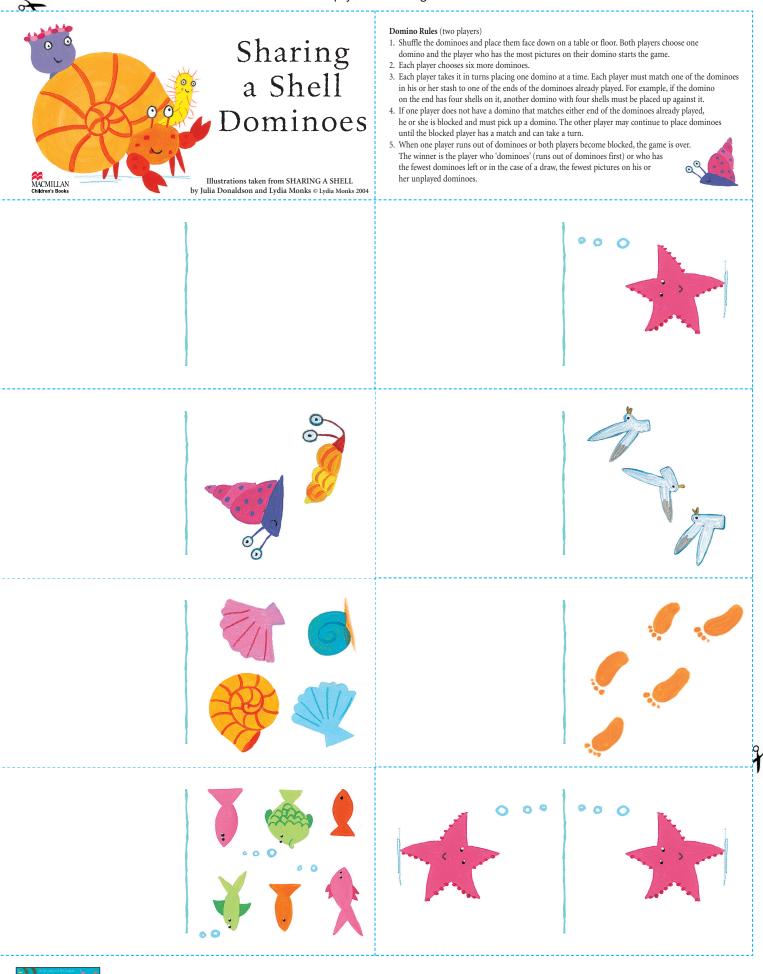

Glue the dominoes to a piece of card and your set will be stronger and last longer.

Ask an adult to help you cut along the dotted lines.

Log on to www.gruffalo.com to join in *The Sharing a Shell Song* with Julia Donaldson!