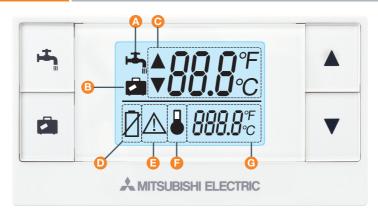

## User Guide

Wireless Controller PAR-WT50R-E Making a World of Difference

Wireless Controller

| Button            | Function                                                              |
|-------------------|-----------------------------------------------------------------------|
| Forced DHW Boost  | Used to allow Ecodan to force start the domestic hot water (DHW) mode |
| Holiday Mode      | Used to allow Ecodan to enter holiday mode                            |
| ▲ ▼ Up/Down       | Used to adjust room temperature and set duration time in holiday mode |
| Main Screen Icons | Description                                                           |

| Main Screen Icons          | Description                                                            |
|----------------------------|------------------------------------------------------------------------|
| A DHW Boost Indicator      | Indicates that Ecodan is in DHW boost mode                             |
| B Holiday Mode Indicator   | Indicates that Ecodan is in holiday mode                               |
| Set Temperature Display    | Indicates the set room temperature                                     |
| Battery Life Indicator     | Indicates when to replace batteries                                    |
| Error Indicator            | Indicates unit failure or communication error received                 |
| Room Sensor Indicator      | Indicates this remote controller is used to measure a room temperature |
| G Room Temperature Display | Indicates the room temperature measured by the wireless controller     |