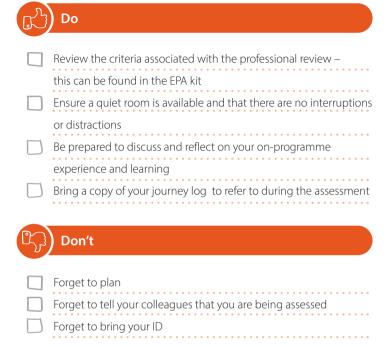

# Think about Professional Review Level 2 Passenger Transport Driver – Coach AP02



#### On the day of this assessment you will carry out:



A 60-minute professional review



Face-to-face



In a controlled environment



With an end-point assessor



### **Key point**

You must evidence your understanding of the required criteria, not just knowledge recall.





#### Next steps

- Results can take up to 7 working days to be confirmed.
- Your manager/training provider will inform you of the results.



#### **Resits**

 If you do not achieve a pass result on the professional review you can resit the assessment.



## Use the table below to plan and prepare for the professional review.

| Standard area              | Examples of how I can evidence this: |
|----------------------------|--------------------------------------|
| Core knowledge             |                                      |
| Core skills and competence |                                      |

| Standard area               | Examples of how I can evidence this: |
|-----------------------------|--------------------------------------|
| Behaviours                  |