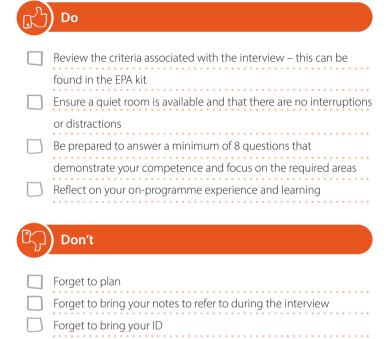

## **Key point**

You must prepare for the interview by considering how you will meet the required criteria.