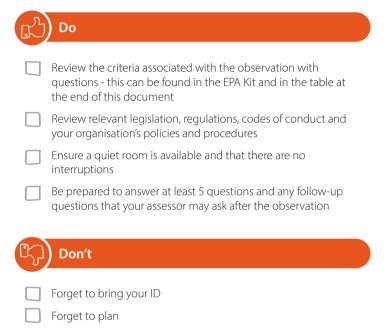

# Use the table below to plan and prepare for the observation with questions.

- (P) indicates pass criteria
- (D) indicates distinction criteria

| Assessment criteria                                                                                                                                                          | Key points to remember |
|------------------------------------------------------------------------------------------------------------------------------------------------------------------------------|------------------------|
| Communication and customer service                                                                                                                                           |                        |
| (P) Communicate respectfully with stakeholders using verbal and non-verbal means to establish a rapport and deliver customer service                                         |                        |
| (P) Act responsibly to diffuse potential conflict situations by communicating in a calm and professional manner with others in a way that reflects the organisation's values |                        |
| (D) Adapt your language and behaviour, in a calm and professional manner, in response to individual needs to exceed stakeholder expectations                                 |                        |