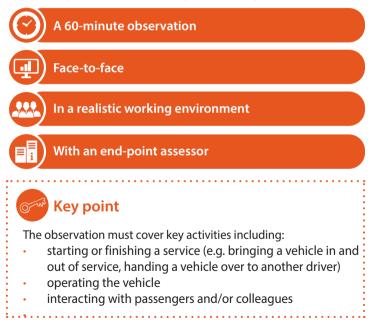

## On the day of this assessment you will carry out:

PROGRESS

U Highfield

Do

|   | Forget to plan                                               |  |
|---|--------------------------------------------------------------|--|
|   | Forget to bring your ID                                      |  |
| ) | Forget that the observation will be stopped if the end-point |  |
|   | assessor deems you to be driving unsafely                    |  |