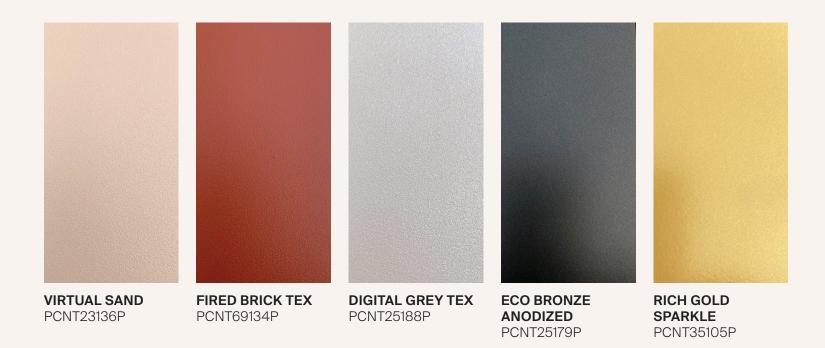

## Escape

Grounding ourselves in the natural world is a quiet escape to improve our well-being.

 
 MARBLED GRANITE PCNT23139P
 CHAMPAGNE PCNT25176P
 TECHNO BLUE TEX PCNT59152P
 WHITE ICE SPARKLE PCNT59152P
 CRYPTO GOLD PCNT59152P