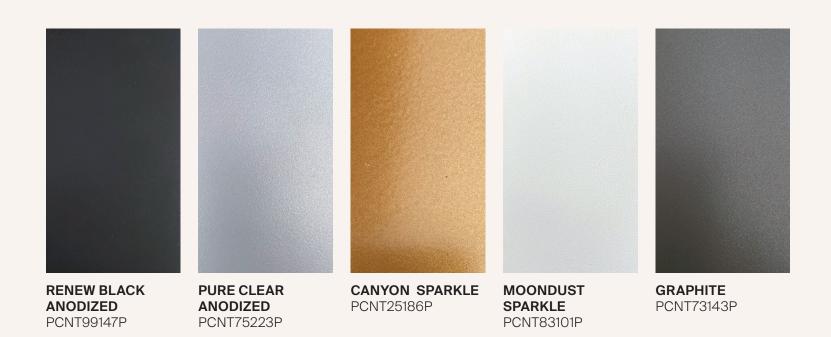

## Escape

Grounding ourselves in the natural world is a quiet escape to improve our well-being.

 
 MARBLED GRANITE PCNT23139P
 CHAMPAGNE PCNT25176P
 TECHNO BLUE TEX PCNT59152P
 WHITE ICE SPARKLE PCNT59152P
 CRYPTO GOLD PCNT59152P

HAMPTONS **GRAY TEX** PCNT29329P

SPECKLE

PCNT24111P

ANODIZED PCNT25177P

**SMOKED KHAKI** TEX PCNT49162P

ANODIZED BRONZE PCNT25178P

WHITE STONE **SPARKLE TEX** PCNT75231P

SPARKLE PCNT43101P PCNT73144P

TEX

PCNT74105P

TEX PCNT29341P