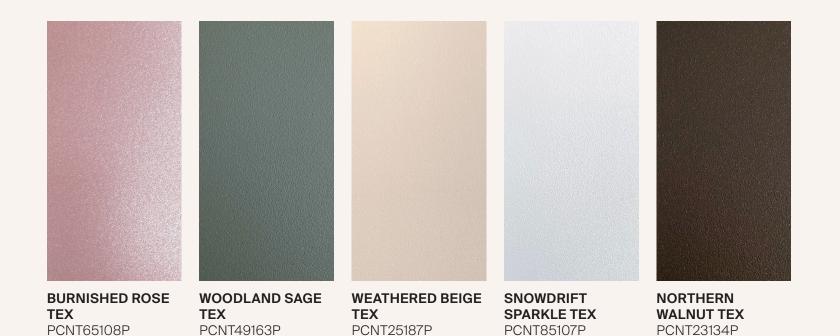

## Escape

Grounding ourselves in the natural world is a quiet escape to improve our well-being.

 
 MARBLED GRANITE PCNT23139P
 CHAMPAGNE PCNT25176P
 TECHNO BLUE TEX PCNT59152P
 WHITE ICE SPARKLE PCNT59152P
 CRYPTO GOLD PCNT59152P

HAMPTONS **GRAY TEX** PCNT29329P

SPECKLE

PCNT24111P

ANODIZED PCNT25177P

**SMOKED KHAKI** TEX PCNT49162P

ANODIZED BRONZE PCNT25178P

WHITE STONE **SPARKLE TEX** PCNT75231P

SPARKLE PCNT43101P PCNT73144P

TEX

PCNT74105P

TEX PCNT29341P