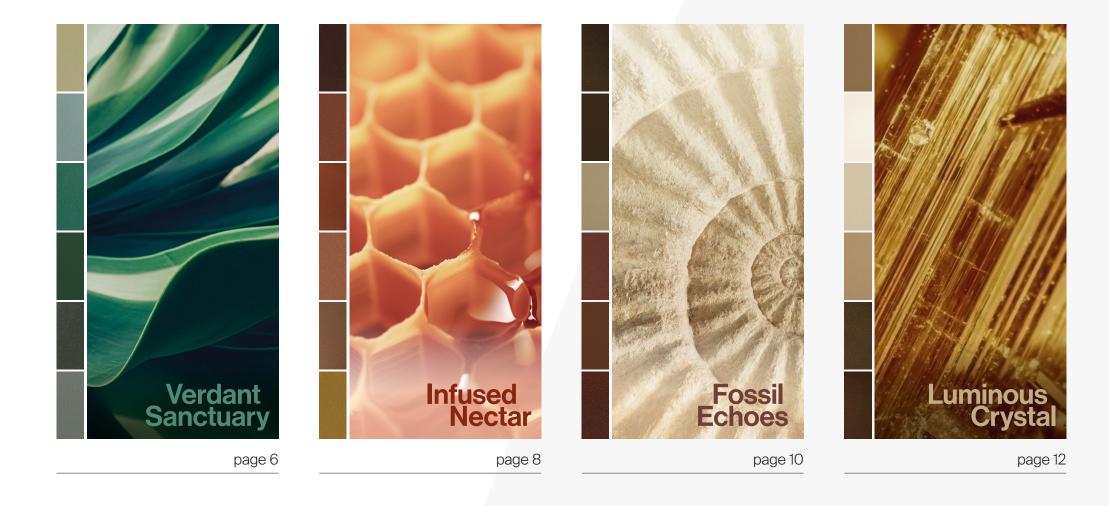

# Verdant Sanctuary

A serene escape into nature's embrace. Rich, lush greens inspired by the tranquility of an unspoiled landscape. Curated for spaces that inspire calmness and harmony with the natural world.

### Infused Nectar

Energy refined by warmth.

Rich hues that balance industrial modernity with the warmth of amber and honey. Inspired by the interplay of metallic surfaces, sunlit facades and the inviting glow of cityscapes, it lends a sophisticated vibrancy to contemporary designs.

## **Fossil Echoes**

Resilient, timeless, grounded. A warm, mineral-inspired palette that reflects the raw beauty of stone, clay and aged surfaces. Its versatility makes it an ideal foundation for projects seeking a balance of timeless tradition and a touch of modern.

# Luminous Crystal

Refined brilliance, understated luxury. Luminous, sophisticated tones reminiscent of polished surfaces, glass façades and the play of light on mineral structures. Subtle yet striking, it enhances both contemporary and classic design.