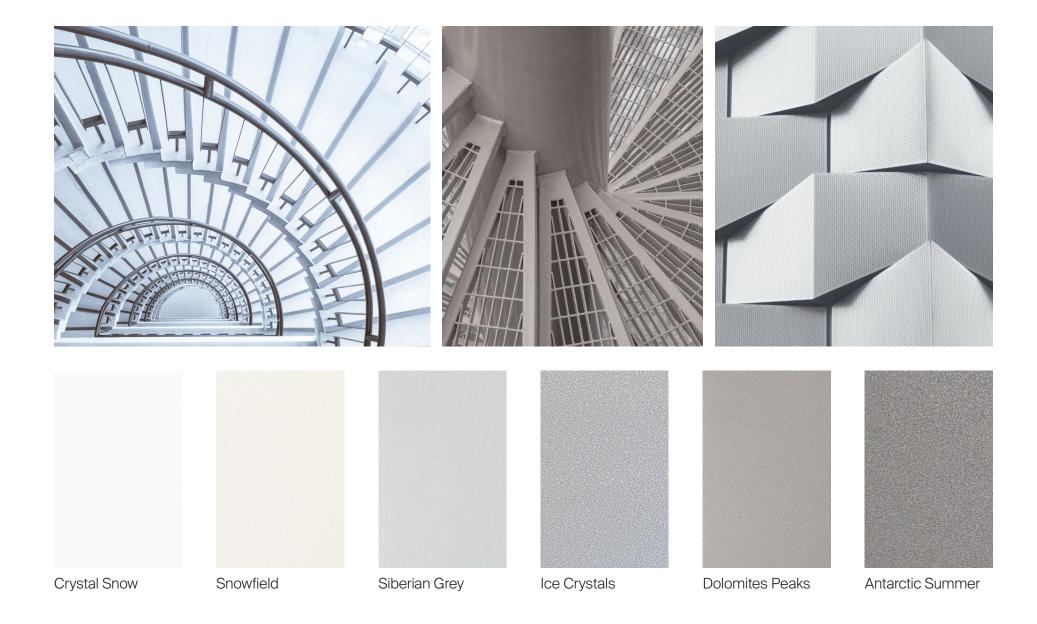

### **Cool Glacier**

Contraction of the

NA MAN

Crisp and sophisticated icy greys. Inspired by the raw beauty of glacial landscapes, this palette balances softness and strength by infusing coolness and clarity into contemporary spaces.

Cool Glacier

| Cool Glacier                                 |                                           |                                              |                                        |                                                     |                                              |
|----------------------------------------------|-------------------------------------------|----------------------------------------------|----------------------------------------|-----------------------------------------------------|----------------------------------------------|
| P274W2408A-YD<br>Crystal Snow<br>FT DB Q2    | Y570B02<br>Snowfield<br>FT Q1             | Y540KAR<br>Siberian Grey<br>MT Q1            | Y57BKDC<br>Ice Crystals<br>FT B Q1     | <b>Y51BGML</b><br><b>Dolomites Peaks</b><br>GL B Q1 | Y57BHKI<br>Antarctic Summer<br>FT B Q1       |
| Touching the Clouds                          |                                           |                                              |                                        |                                                     |                                              |
| P274G2415R-YD<br>Ashen Earth<br>FT Q2        | Y57BAGW<br>Sand Dunes<br>FT B Q1          | P274P2412A-YD<br>Golden Dune<br>FT DB Q2     | P253G2409B-YD<br>Ashen Gold<br>MT B Q2 | P253G2416B-YD<br>Silver Dawn<br>MT B Q2             | Y57BHV5<br>Lava Rock<br>FT B Q1              |
| Steel Rhythm                                 |                                           |                                              |                                        |                                                     |                                              |
| Y54BNFQ<br>Intergalactic Space<br>MT B Q1    | P274N2406B-YD<br>Stellar Abyss<br>FT B Q2 | Y51BHP1<br>Moonlight<br>GL B Q1              | Y57BHFE<br>Lunar Dust<br>FT B Q1       | Y57BHH1<br>Lunar Dazzling<br>FT B Q1                | P274N2414R-YD<br>Midnight Shadow<br>FT Q2    |
| Ocean Current                                |                                           |                                              |                                        |                                                     |                                              |
| <b>Y57BHNH</b><br>Mountain Stream<br>FT B Q1 | Y57BLS9<br>Bering Sea<br>FT B Q1          | <b>Y57BLP4</b><br>Atlantic Routes<br>FT B Q1 | Y54MHMJ<br>Black Sea<br>MT MRB Q1      | Y57BHUI<br>Ocean Depths<br>FT B Q1                  | P253G2402B-YD<br>Midnight Current<br>MT B Q2 |
|                                              |                                           |                                              |                                        |                                                     |                                              |