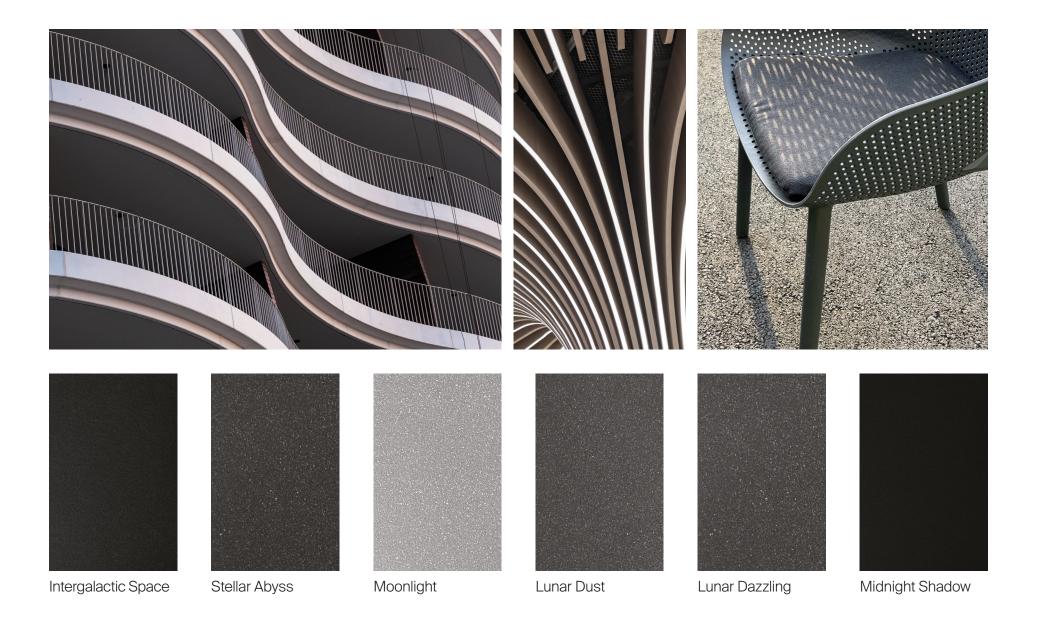

# **Steel Rhythm**

A symphony of strength and precision. Edgy and sleek shades of onyx and charcoal, inspired by engineered materials and trendy industrial aesthetics. This bold palette enhances facades, interiors and structural details with a rhythmic, refined, technology-inspired edge.

Cool Glacier

| Cool Glacier                                 |                                           |                                              |                                        |                                                     |                                              |
|----------------------------------------------|-------------------------------------------|----------------------------------------------|----------------------------------------|-----------------------------------------------------|----------------------------------------------|
| P274W2408A-YD<br>Crystal Snow<br>FT DB Q2    | Y570B02<br>Snowfield<br>FT Q1             | Y540KAR<br>Siberian Grey<br>MT Q1            | Y57BKDC<br>Ice Crystals<br>FT B Q1     | <b>Y51BGML</b><br><b>Dolomites Peaks</b><br>GL B Q1 | Y57BHKI<br>Antarctic Summer<br>FT B Q1       |
| Touching the Clouds                          |                                           |                                              |                                        |                                                     |                                              |
| P274G2415R-YD<br>Ashen Earth<br>FT Q2        | Y57BAGW<br>Sand Dunes<br>FT B Q1          | P274P2412A-YD<br>Golden Dune<br>FT DB Q2     | P253G2409B-YD<br>Ashen Gold<br>MT B Q2 | P253G2416B-YD<br>Silver Dawn<br>MT B Q2             | Y57BHV5<br>Lava Rock<br>FT B Q1              |
| Steel Rhythm                                 |                                           |                                              |                                        |                                                     |                                              |
| Y54BNFQ<br>Intergalactic Space<br>MT B Q1    | P274N2406B-YD<br>Stellar Abyss<br>FT B Q2 | Y51BHP1<br>Moonlight<br>GL B Q1              | Y57BHFE<br>Lunar Dust<br>FT B Q1       | Y57BHH1<br>Lunar Dazzling<br>FT B Q1                | P274N2414R-YD<br>Midnight Shadow<br>FT Q2    |
| Ocean Current                                |                                           |                                              |                                        |                                                     |                                              |
| <b>Y57BHNH</b><br>Mountain Stream<br>FT B Q1 | Y57BLS9<br>Bering Sea<br>FT B Q1          | <b>Y57BLP4</b><br>Atlantic Routes<br>FT B Q1 | Y54MHMJ<br>Black Sea<br>MT MRB Q1      | Y57BHUI<br>Ocean Depths<br>FT B Q1                  | P253G2402B-YD<br>Midnight Current<br>MT B Q2 |
|                                              |                                           |                                              |                                        |                                                     |                                              |