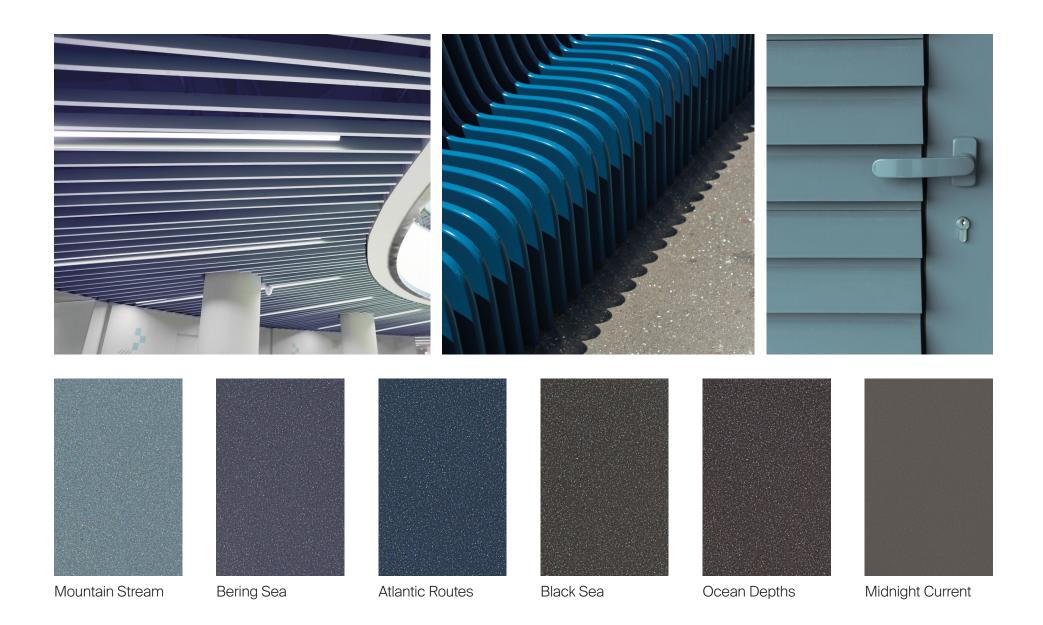

### Ocean Current

The deep and calming flow of water. Dark and soothing blues inspired by the movement and wonder of seas and streams. Perfect for creating contrast, anchoring a space, or adding an element of quiet serenity.

Cool Glacier

| Cool Glacier                                 |                                           |                                              |                                        |                                                     |                                              |
|----------------------------------------------|-------------------------------------------|----------------------------------------------|----------------------------------------|-----------------------------------------------------|----------------------------------------------|
| P274W2408A-YD<br>Crystal Snow<br>FT DB Q2    | Y570B02<br>Snowfield<br>FT Q1             | Y540KAR<br>Siberian Grey<br>MT Q1            | Y57BKDC<br>Ice Crystals<br>FT B Q1     | <b>Y51BGML</b><br><b>Dolomites Peaks</b><br>GL B Q1 | Y57BHKI<br>Antarctic Summer<br>FT B Q1       |
| Touching the Clouds                          |                                           |                                              |                                        |                                                     |                                              |
| P274G2415R-YD<br>Ashen Earth<br>FT Q2        | Y57BAGW<br>Sand Dunes<br>FT B Q1          | P274P2412A-YD<br>Golden Dune<br>FT DB Q2     | P253G2409B-YD<br>Ashen Gold<br>MT B Q2 | P253G2416B-YD<br>Silver Dawn<br>MT B Q2             | Y57BHV5<br>Lava Rock<br>FT B Q1              |
| Steel Rhythm                                 |                                           |                                              |                                        |                                                     |                                              |
| Y54BNFQ<br>Intergalactic Space<br>MT B Q1    | P274N2406B-YD<br>Stellar Abyss<br>FT B Q2 | Y51BHP1<br>Moonlight<br>GL B Q1              | Y57BHFE<br>Lunar Dust<br>FT B Q1       | Y57BHH1<br>Lunar Dazzling<br>FT B Q1                | P274N2414R-YD<br>Midnight Shadow<br>FT Q2    |
| Ocean Current                                |                                           |                                              |                                        |                                                     |                                              |
| <b>Y57BHNH</b><br>Mountain Stream<br>FT B Q1 | Y57BLS9<br>Bering Sea<br>FT B Q1          | <b>Y57BLP4</b><br>Atlantic Routes<br>FT B Q1 | Y54MHMJ<br>Black Sea<br>MT MRB Q1      | Y57BHUI<br>Ocean Depths<br>FT B Q1                  | P253G2402B-YD<br>Midnight Current<br>MT B Q2 |
|                                              |                                           |                                              |                                        |                                                     |                                              |