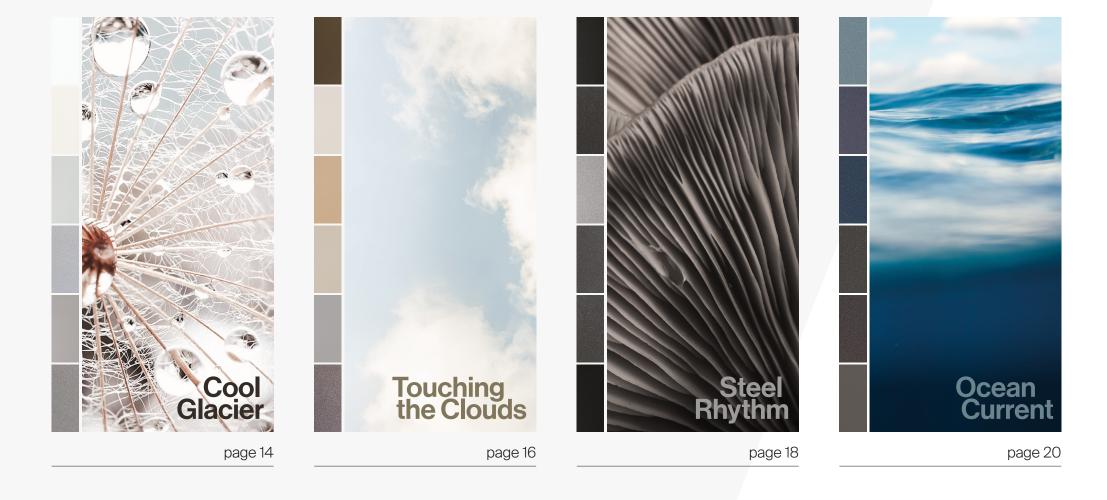

### **Cool Glacier**

Contraction of the

NA MAN

Crisp and sophisticated icy greys. Inspired by the raw beauty of glacial landscapes, this palette balances softness and strength by infusing coolness and clarity into contemporary spaces.

## **Touching the Clouds**

A vision beyond the skyline. Sleek architectural neutrals that embody cutting-edge design where high-rise silhouettes merge with the horizon and urban environments are infused with creativity and lightness.

# **Steel Rhythm**

A symphony of strength and precision. Edgy and sleek shades of onyx and charcoal, inspired by engineered materials and trendy industrial aesthetics. This bold palette enhances facades, interiors and structural details with a rhythmic, refined, technology-inspired edge.

### Ocean Current

The deep and calming flow of water. Dark and soothing blues inspired by the movement and wonder of seas and streams. Perfect for creating contrast, anchoring a space, or adding an element of quiet serenity.