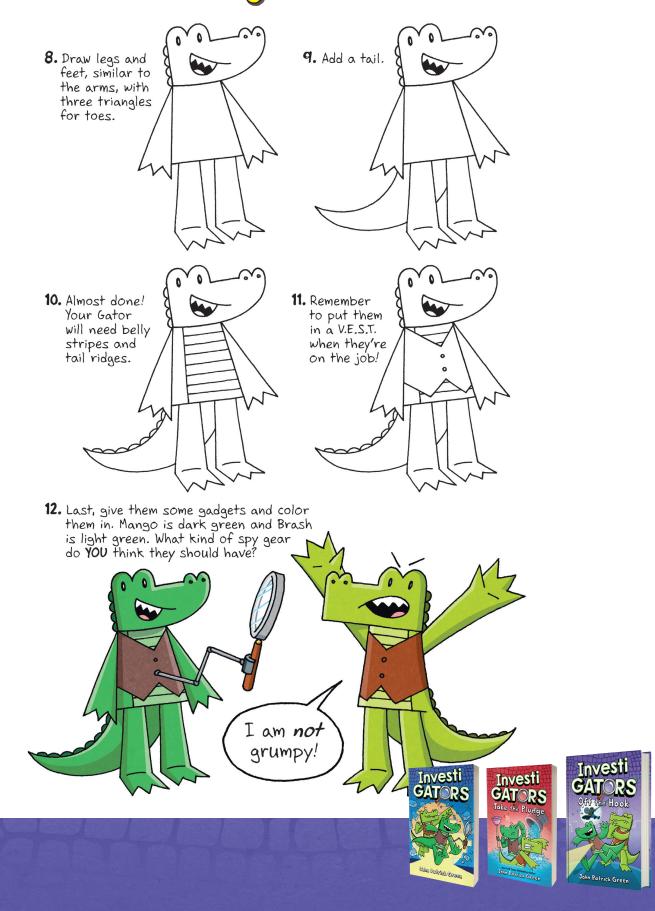

7. Next, add arms, with little triangles at the ends for fingers. The InvestiGators usually have three, or four if we can see their thumbs.