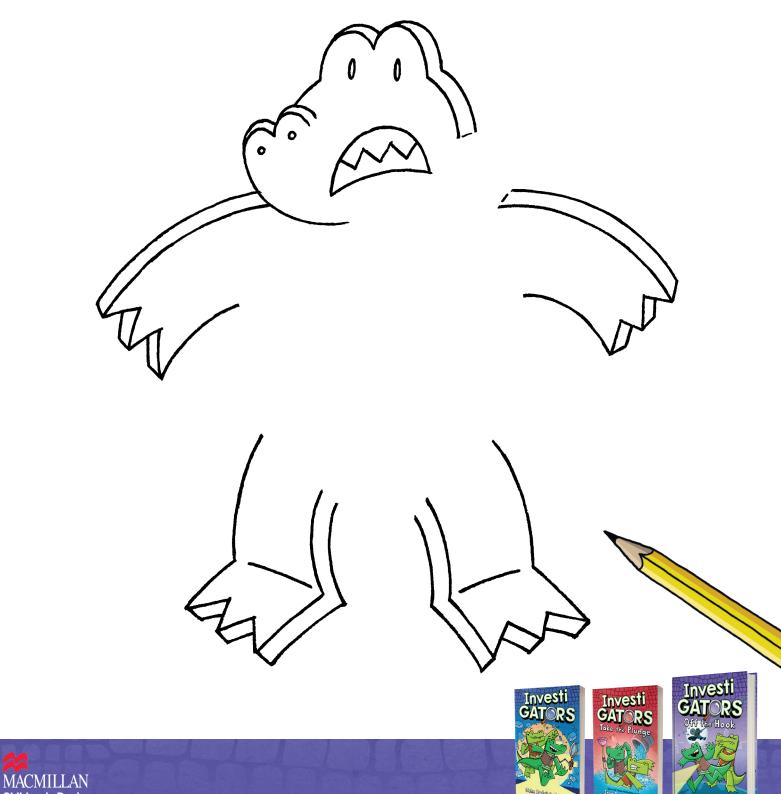

# Drew Mango and Brash!

- Draw two arches that sort of look like a bird with long, droopy wings.
  - 2. Add a short line for the top of the snout.
    - M
- 3. Draw two smaller arches for the nose.

**4.** Make a line at the back of the head, and for **Mango** draw a curved shout connecting his neck to his nose.

If you're drawing **Brash**, give him a rectangular shout.

6. Mango and Brash have identical bodies. Let's draw Mango's, because Brash looks grumpy!

Draw a slightly crooked box shape for the torso.

5. Add details like eyes, nostrils, and neck ridges. Give them expressions with their mouths and eyebrows!

7. Next, add arms, with little triangles at the ends for fingers. The InvestiGators usually have three, or four if we can see their thumbs.