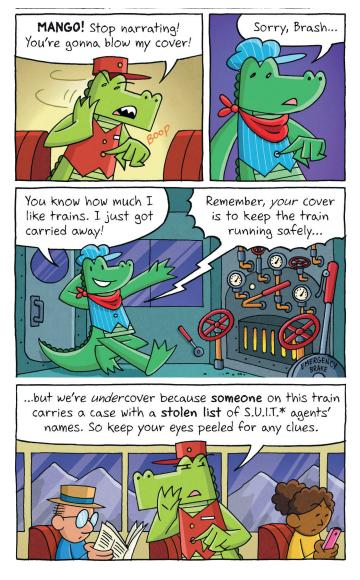

# Draw Mango and Brash!

MANG

MACMILLAN Children's Books

Fill in the speech bubbles below to tell your own InvestiGators story!

Mango and Brash are the InvestiGators: sewer-loving agents of S.U.I.T.\* and scourge of supervillains everywhere! With their Very Exciting Spy Technology and their tried-and-true, toilet-based travel techniques, the InvestiGators are undercover and on the case! And on their first mission together, they have note one but two mysteries to solve! Can Mango and Brash uncover the clues, crack their cases, and corral the crooks–or will the criminals wriggle out of their grasp?