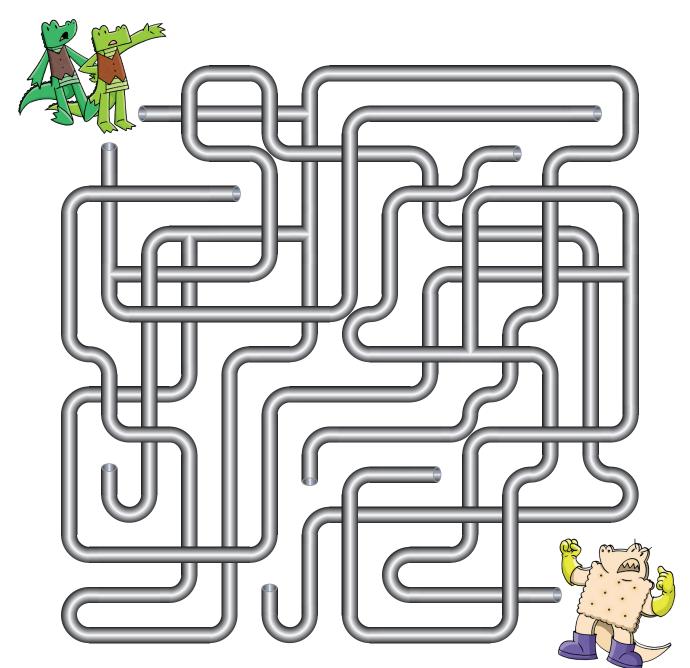

Help Catch Crackerdile!

Help Mango and Brash follow the bread crumb trail through the maze to capture their crumby nemesis!