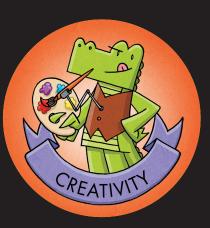

### STATION BLACK

# Creativity

Mango and Brash don their disguises. Crackerdile thinks nothing of two suave tuxedo-clad gators wandering by....

And just when Crackerdile's back is turned, Mango and Brash capture him on the spot!

Thanks for helping Mango and Brash solve the mystery!

You deserve the S.U.I.T. CREATIVITY BADGE for all your hard work!