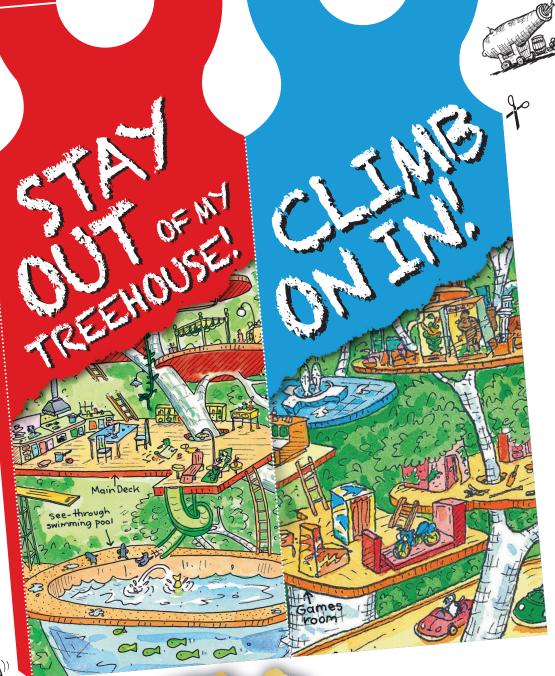

### THE 130-STOREY TREEHOUSE

ANDY GRIFFITHS &

THE WORLD'S COOLEST TREEHOUSE SPOT THE DIFFERENCE CAN YOU CIRCLE THE FIVE DIFFERENCES IN THESE PICTURES?

THE WORLD'S COOLEST TREEHOUSE DOORHANGER
CUT OUT AND STICK TOGETHER THIS DOORHANGER TO KEEP OUT ALL
UNWANTED PRIATES, GIANT GORILLAS AND SEA MONSTERS