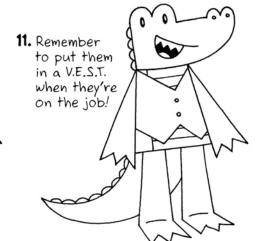

### Draw Mango and Brash!

8. Draw legs and feet, similar to the arms, with three triangles for toes.

10. Almost done! Your Gator Will need belly stripes and tail ridges.

12. Last, give them some gadgets and color them in. Mango is dark green and Brash is light green. What kind of spy gear