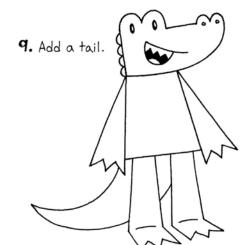

### Draw Mango and Brash!

8. Draw legs and feet, similar to the arms, with three triangles for toes.

10. Almost done! Your Gator Will need belly stripes and tail ridges.

12. Last, give them some gadgets and color them in. Mango is dark green and Brash is light green. What kind of spy gear