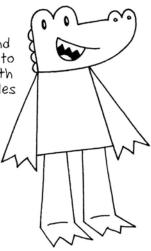

Draw a slightly crooked box shape for the torso.

7. Next, add arms, with little triangles at the ends for fingers. The Investigators usually have three, or four if we can see their thumbs.

### Draw Mango and Brash!

8. Draw legs and feet, similar to the arms, with three triangles for toes.

10. Almost done! Your Gator Will need belly stripes and tail ridges.

12. Last, give them some gadgets and color them in. Mango is dark green and Brash is light green. What kind of spy gear