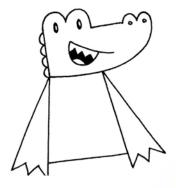

### Draw Mango and Brash!

- Draw two arches that sort of look like a bird with long, droopy wings.
- 2. Add a short line for the top of the snout.
- Draw two smaller arches for the nose.

4. Make a line at the back of the head, and for Mango draw a curved shout connecting his neck to his nose.

If you're drawing Brash, give him a rectangular snout.

- ← Mango ← Brash
- 5. Add details like eyes, nostrils, and neck ridges. Give them expressions with their mouths and eyebrows!

6. Mango and Brash have identical bodies. Let's draw Mango's, because Brash looks grumpy!