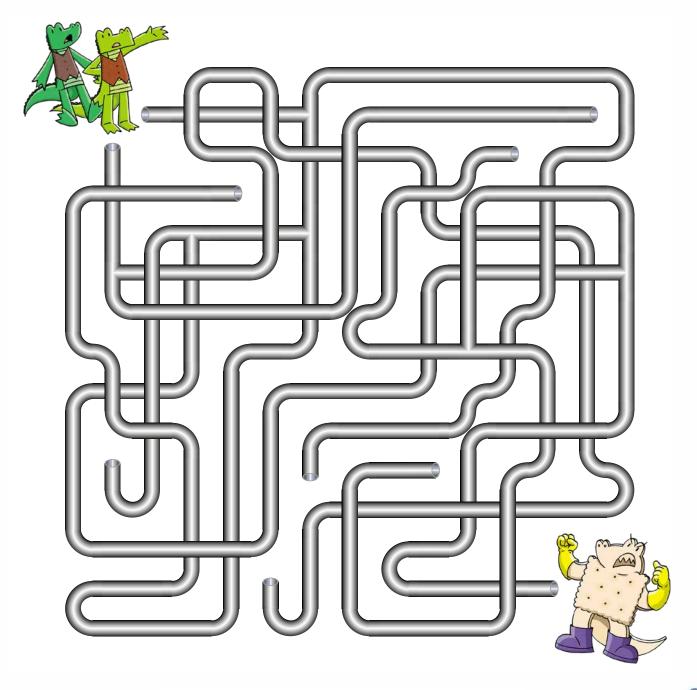

### Help Catch Crackerdile!

#### INSTRUCTIONS

Help Mango and Brash navigate the sewer system to capture their crumby nemesis... Crackerdile!