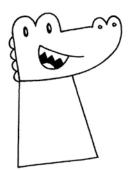

### Draw Mango and Brash!

- Draw two arches that sort of look like a bird with long, droopy wings.
- 2. Add a short line for the top of the snout.
- Draw two smaller arches for the nose.

4. Make a line at the back of the head, and for Mango draw a curved shout connecting his neck to his nose.

If you're drawing Brash, give him a rectangular snout.

- ← Mango ← Brash
- 5. Add details like eyes, nostrils, and neck ridges. Give them expressions with their mouths and eyebrows!

6. Mango and Brash have identical bodies. Let's draw Mango's, because Brash looks grumpy!

Draw a slightly crooked box shape for the torso.

7. Next, add arms, with little triangles at the ends for fingers. The Investigators usually have three, or four if we can see their thumbs.

### Draw Mango and Brash!

8. Draw legs and feet, similar to the arms, with three triangles for toes.

10. Almost done! Your Gator Will need belly stripes and tail ridges.

12. Last, give them some gadgets and color them in. Mango is dark green and Brash is light green. What kind of spy gear