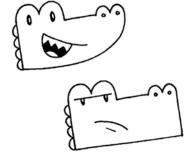

### Draw Mango and Brash!

- Draw two arches that sort of look like a bird with long, droopy wings.
- 2. Add a short line for the top of the snout.
- Draw two smaller arches for the nose.

4. Make a line at the back of the head, and for Mango draw a curved shout connecting his neck to his nose.

If you're drawing Brash, give him a rectangular snout.

- ← Mango ← Brash
- 5. Add details like eyes, nostrils, and neck ridges. Give them expressions with their mouths and eyebrows!

6. Mango and Brash have identical bodies. Let's draw Mango's, because Brash looks grumpy!

Draw a slightly crooked box shape for the torso.

7. Next, add arms, with little triangles at the ends for fingers. The Investigators usually have three, or four if we can see their thumbs.

### Draw Mango and Brash!

8. Draw legs and feet, similar to the arms, with three triangles for toes.

10. Almost done! Your Gator Will need belly stripes and tail ridges.

12. Last, give them some gadgets and color them in. Mango is dark green and Brash is light green. What kind of spy gear