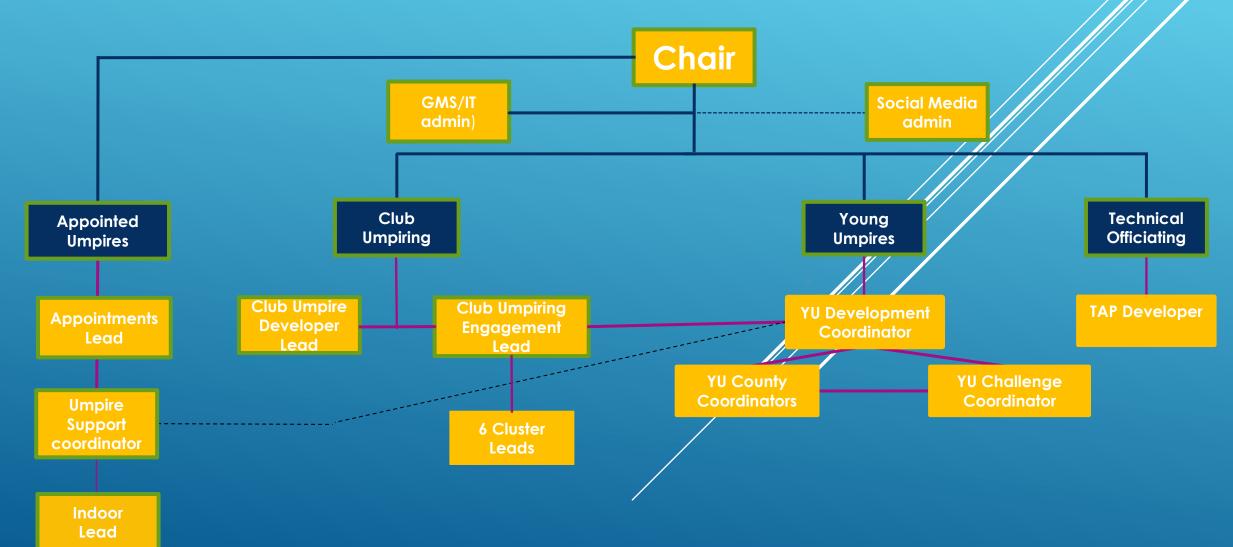

L1 support and Support at Tournaments. More Umpire Forums.

NORTH WEST HOCKEY OFFICIATING STRATEGY

Promote varied Appointed Umpire pathway to Club umpires especially female umpires.

APPOINTED UMPIRE DEVELOPMENT Increase coaching and assessing of umpire support at Tournaments. Develop online support course.

UMPIRE SUPPORT DEVELOPMENT

### PROMOTING OFFICIATING

Appoint Social Media Admin to improve coverage/ feed into Clubs and support communication from other sections and Clubs..

Continue working with ALC/Clubs to promote Respect and raise awareness of dissent /abuse. Log and respond to incidents.

UMPIRE WELFARE

Appoint YU Coordinator Expand YU Challenge to County In2Hockey Appoint 6 County YU Coordinators

> YOUNG UMPIRE DEVELOPMENT



# **NORTH WEST HOCKEY OFFICIATING STRUCTURE**