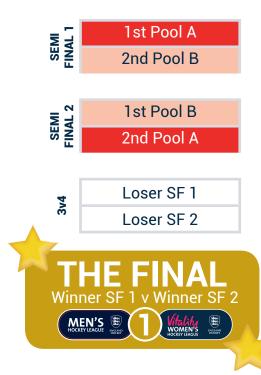

The bottom two teams in the Relegation Play Offs will be relegated to Division One North or South.

> The top two will retain Premier Division status.

Match 20-21 April

The top two teams from Pool A and Pool B play off at Finals Weekend to be crowned Premier Division Champions.