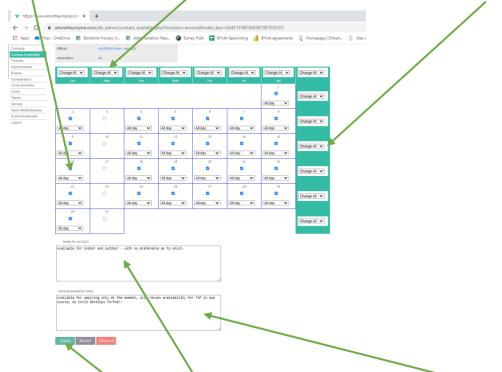

Developed in association with South Central Hockey

Click on the Edit icon when you have the correct month displayed:

The default for each day is "Unavailable".

You can edit each day individually, or can edit All Mondays (for example) or all of the days in a single week.

You can also add notes, which will be seen by the Appointers, for this specific month, or for all months.

When you are happy with that month click Save (or Reset or Discard as appropriate).

Then go on and do the next month if you know your availability. Don't forget to update your availability as and when circumstances change.