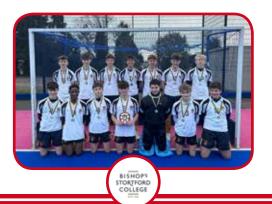

Bishop Stortford College
East Qualifiers

Kingswood School
West Qualifiers

Nottingham High School Midlands Qualifiers

St Peter's School, York
Yorkshire & North East Qualifiers

|       | Royal Russell    | Wirral Grammar   | Pool A | Pitch 1 |
|-------|------------------|------------------|--------|---------|
| 9.45  | Radley           | Tonbridge        | Pool A | Pitch 2 |
| 9.45  | Bishop Stortford | Nottingham High  | Pool B | Pitch 5 |
|       | Kingswood        | St Peter's       | Pool B | Pitch 6 |
|       | Wirral Grammar   | Radley           | Pool A | Pitch 5 |
| 11.15 | Tonbridge        | Royal Russell    | Pool A | Pitch 6 |
|       | Nottingham High  | Kingswood        | Pool B | Pitch 4 |
| 12.00 | St Peter's       | Bishop Stortford | Pool B | Pitch 1 |
|       | Tonbridge        | Wirral Grammar   | Pool A | Pitch 1 |
| 13.30 | Royal Russell    | Radley           | Pool A | Pitch 2 |
| 13.30 | Bishop Stortford | Kingswood        | Pool B | Pitch 5 |
|       | St Peter's       | Nottingham High  | Pool B | Pitch 6 |
|       | 1st Pool A       | 1st Pool B       | FINAL  | Pitch 1 |
| 15.45 | 2nd Pool A       | 2nd Pool B       | 3v4    | Pitch 2 |
| 15.45 | 3rd Pool A       | 3rd Pool B       | 5v6    | Pitch 5 |
|       | 4th Pool A       | 4th Pool B       | 7v8    | Pitch 6 |

# BISHOP STORTFORD COLLEGE

KINGSWOOD SCHOOL

NOTTINGHAM HIGH SCHOOL

ST PETER'S SCHOOL, YORK

| 1  | Thomas <b>PICKFORD</b> (GK) |
|----|-----------------------------|
| 3  | Will RICHARDSON             |
| 4  | Will <b>HODGES</b>          |
| 5  | Sam <b>McGINN</b>           |
| 6  | Seb <b>PARK</b>             |
| 7  | Charlie <b>WAUGH</b>        |
| 8  | Tate <b>BARHAM</b>          |
| 9  | Rafael MOYA-ESTRELLA        |
| 10 | Will <b>CALLAN</b>          |
| 11 | Ben <b>SOWAH</b>            |
| 12 | Joe CONSTANCE               |
| 13 | Kieran <b>WILSON-PRATT</b>  |
| 14 | Dylan <b>INZANI</b>         |
| 16 | Zachary <b>BURNS</b>        |
|    | •                           |