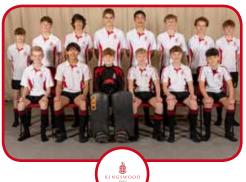

Bishop Stortford College
East Qualifiers

Kingswood School
West Qualifiers

Nottingham High School Midlands Qualifiers

St Peter's School, York
Yorkshire & North East Qualifiers

|       | Royal Russell    | Wirral Grammar   | Pool A | Pitch 1 |
|-------|------------------|------------------|--------|---------|
| 9.45  | Radley           | Tonbridge        | Pool A | Pitch 2 |
| 9.45  | Bishop Stortford | Nottingham High  | Pool B | Pitch 5 |
|       | Kingswood        | St Peter's       | Pool B | Pitch 6 |
|       | Wirral Grammar   | Radley           | Pool A | Pitch 5 |
| 11.15 | Tonbridge        | Royal Russell    | Pool A | Pitch 6 |
|       | Nottingham High  | Kingswood        | Pool B | Pitch 4 |
| 12.00 | St Peter's       | Bishop Stortford | Pool B | Pitch 1 |
|       | Tonbridge        | Wirral Grammar   | Pool A | Pitch 1 |
| 13.30 | Royal Russell    | Radley           | Pool A | Pitch 2 |
| 13.30 | Bishop Stortford | Kingswood        | Pool B | Pitch 5 |
|       | St Peter's       | Nottingham High  | Pool B | Pitch 6 |
|       | 1st Pool A       | 1st Pool B       | FINAL  | Pitch 1 |
| 15.45 | 2nd Pool A       | 2nd Pool B       | 3v4    | Pitch 2 |
| 15.45 | 3rd Pool A       | 3rd Pool B       | 5v6    | Pitch 5 |
|       | 4th Pool A       | 4th Pool B       | 7v8    | Pitch 6 |

# BISHOP STORTFORD COLLEGE

KINGSWOOD SCHOOL

NOTTINGHAM HIGH SCHOOL

ST PETER'S SCHOOL, YORK

| 1  | Thomas <b>PICKFORD</b> (GK) |
|----|-----------------------------|
| 3  | Will RICHARDSON             |
| 4  | Will <b>HODGES</b>          |
| 5  | Sam <b>McGINN</b>           |
| 6  | Seb <b>PARK</b>             |
| 7  | Charlie <b>WAUGH</b>        |
| 8  | Tate <b>BARHAM</b>          |
| 9  | Rafael MOYA-ESTRELLA        |
| 10 | Will <b>CALLAN</b>          |
| 11 | Ben <b>SOWAH</b>            |
| 12 | Joe CONSTANCE               |
| 13 | Kieran <b>WILSON-PRATT</b>  |
| 14 | Dylan <b>INZANI</b>         |
| 16 | Zachary <b>BURNS</b>        |
|    | •                           |