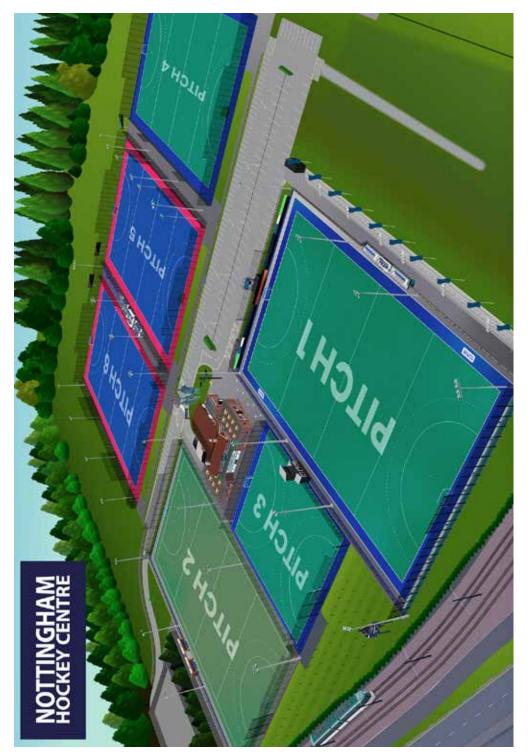

The team at Nottingham Hockey Centre has always been at the forefront of developing hockey facilities. Working with their partners to create a venue with five pitches is an amazing achievement and is coupled with excellent on-event support. This allows us to host days such as today, bringing almost 400 young people together to play our fantastic sport. We hope it is a memorable day for you all.