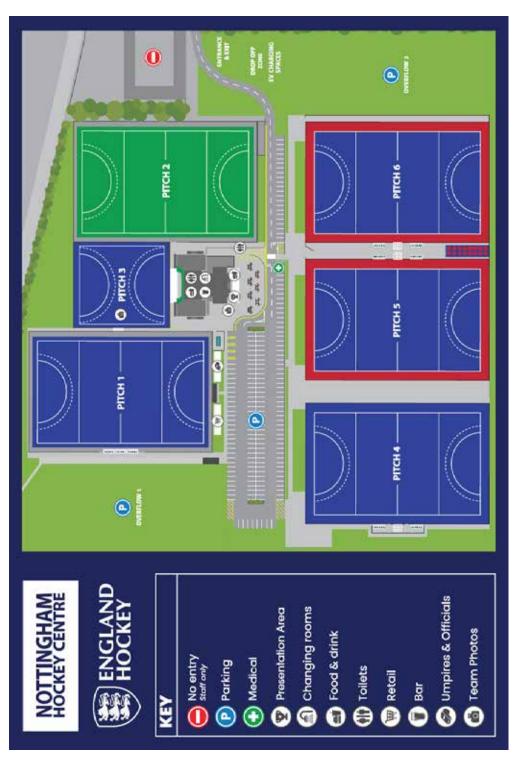

Working with their partners the centre has created a venue with five pitches - an amazing achievement and is coupled with excellent on-event support. This allows us to host days such as today, bringing almost 400 young people together to play our fantastic sport. We hope it is a memorable day for you all.