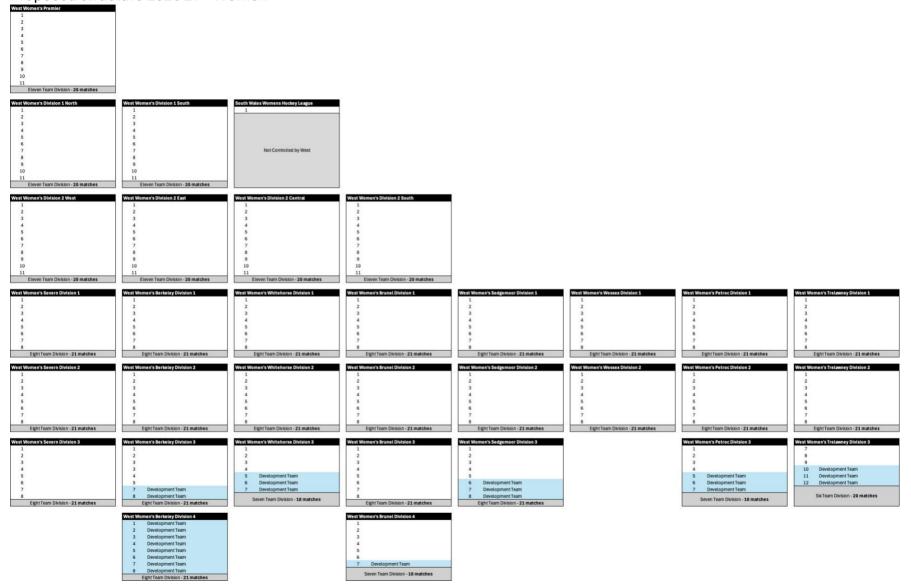

### Summary against current structure

- 8 Regions retained to help with travel
- Smaller leagues to give 20/21 matches per team per season
- Parity across genders and Divisions of the number of games per team per season
- 8 team Divisions at Grade 4/5, driven by number of teams competing. This will result in teams playing each other 3 times
- Additional Divisions at Grade 5, enabling more closely aligned teams competitively
- There may be a smaller number of Development teams overall as numbers are managed to help achieve a good number of competitive games in 8 team Divisions

In developing the proposal the teams competing in 2025 26 have been used along with the assumption that one men's side and one women's side would be relegated from EHL. Changes to the number of teams competing each season will require further refinement to the structure. Current Development sides are highlighted for clarity, but this number will be managed in the new structure.

The following pages contain the following;

- Proposed structure 2026 27 Women / Men
- Transition 2025/26 to 2026/27 Women / Men

The transition pages show the boundaries for each of the new 2026 27 Divisions overlaid onto the 2025 26 structure. The different colours defining which Division a team will move to in 2026 27, based on their final league position in 2025 26.

#### Proposed structure 2026 27 - Women

 West Hen's Concorde Division 4

 1
 Development Team

 2
 Development Team

 3
 Development Team

 4
 Development Team

 5
 Development Team

 6
 Development Team

 7
 Development Team

Seven Team Division - 18 matches