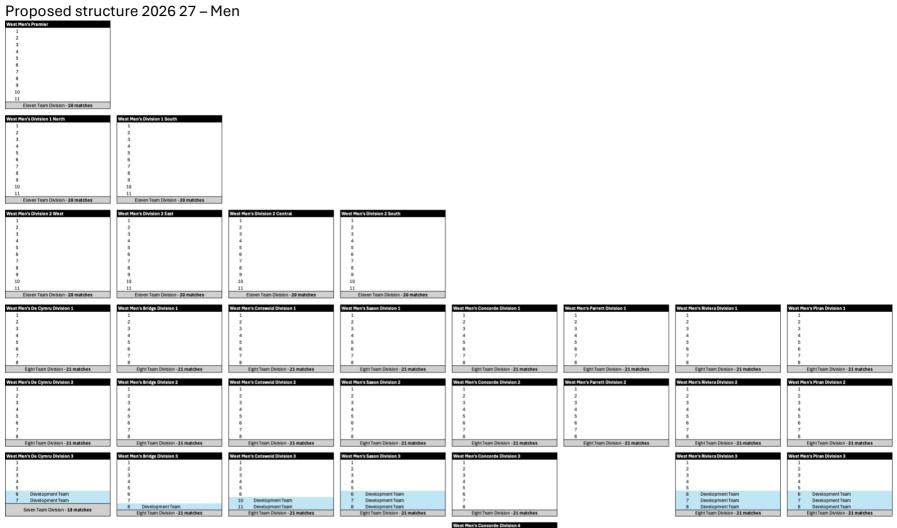

### Summary against current structure

- 8 Regions retained to help with travel
- Smaller leagues to give 20/21 matches per team per season
- Parity across genders and Divisions of the number of games per team per season
- 8 team Divisions at Grade 4/5, driven by number of teams competing. This will result in teams playing each other 3 times
- Additional Divisions at Grade 5, enabling more closely aligned teams competitively
- There may be a smaller number of Development teams overall as numbers are managed to help achieve a good number of competitive games in 8 team Divisions

In developing the proposal the teams competing in 2025 26 have been used along with the assumption that one men's side and one women's side would be relegated from EHL. Changes to the number of teams competing each season will require further refinement to the structure. Current Development sides are highlighted for clarity, but this number will be managed in the new structure.

The following pages contain the following;

- Proposed structure 2026 27 Women / Men
- Transition 2025/26 to 2026/27 Women / Men

The transition pages show the boundaries for each of the new 2026 27 Divisions overlaid onto the 2025 26 structure. The different colours defining which Division a team will move to in 2026 27, based on their final league position in 2025 26.