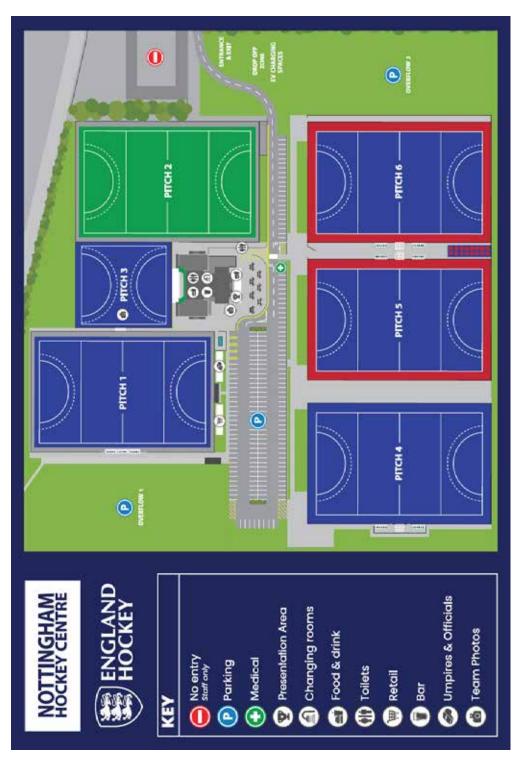

Nottingham Hockey Centre has always been at the forefront of developing hockey facilities. Working with their partners to create a venue with five pitches is an amazing achievement and is coupled with excellent on-event support. This allows us to host days such as today, bringing almost 400 young people together to play our fantastic sport. We hope it is a memorable day for you all.