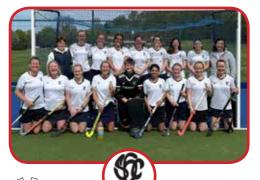

#### Women's Over 45s Tier 1 Final Sevenoaks v St Albans

We finish Saturday with another campaign to retain a national title, with St Albans returning to Lee Valley to retain the trophy they won in a 4-0 victory over Rugby & East Warwickshire last season. Marie Jones, Suzy Clapp, Elizabeth Cleverly and Jennifer Birch were the scorers in that game and all but Suzy Clapp, who will no doubt be cheering her side on, are in today's team.

To add a twist to the story, they will be taking on Sevenoaks who were last season's Over 45s Tier 2 winners after beating Telford & Wrekin 3-1. A brace from Laura den Daas and a goal from Sue Acott helped them come from a goal behind in that final, a testament to the team's resilience and something to note for St Albans. Both of last year's goalscorer's are in today's final, and with so much experience on show in this final, it's difficult to predict a winner!