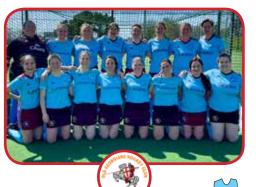

#### Women's Over 45s Tier 2 Final Herne Bay Invictas v Wycombe

Herne Bay found themselves in Tier 2 after a 5-0 defeat to Canterbury in Tier 1, but in the first round of the T2 Championships, it was them who inflicted a 5-0 defeat onto another club, putting five past Burnt Ash (Bexlev)

without reply. They followed this up with another comfortable victory, beating Surbiton Sages 4-0 before securing a 3-1 victory against Cambridge City in the quarter-finals. The semis were their toughest test yet, but they edged past Rugby & East Warwickshire with a 3-2 win.

Wycombe arrive in the final as winners of the South Masters Women's O45 Premier Division which saw them claim five victories from their six games, but in the Championships, they find themselves in Tier 2 after a 3-2 defeat to Sonning Legends in Tier 1. They've gone on to beat Berkhampsted & Hemel Hempstead, and Wimborne & Wayfarers before stopping Sutton Coldfield in the semi-finals from having a dual representation for their Over 35s and Over 45s here today.