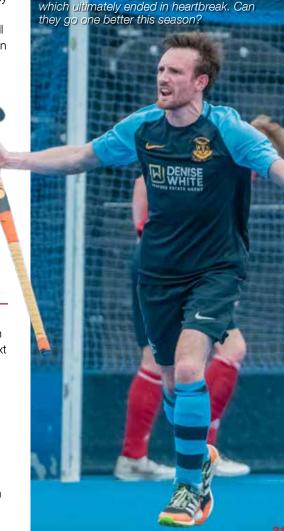

### Men's Tier 2 Final East Grinstead 2 v Leek

Leek were losing finalists in the Men's Tier 2 Championships last season and return to Lee Valley hoping to go one better. They lost out 4-3 in a thriller of a final that saw them go agonisingly close. They came back from a 3-1 defecit with goals from Ben White and Rich Cordon, which, added to Nathan Smith's equaliser earlier in the game, saw them drawing 3-3 with just minutes on the clock. However, just a minute after their equaliser, Tunbridge Wells struck the decisve blow. They have finished in third spot in the league this season, just as they did last season. They will be hoping, however, not to repeat the result in last year's final.

Leek celebrate a goal in last season's final.