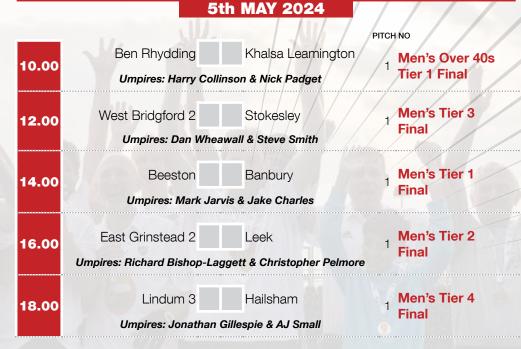

#### SATURDAY'S SCHEDULE

#### Men's Tier 3 Final West Bridgford 2 v Stokesley

Speaking of shoot-outs, West Bridgford 2s have also had to rely on two of these

one-on-one showdowns to make it here today and in the quarter-finals, were 1-0 shoot-out winners over last season's losing finalists in the T4 Championships, Devonport Services. However, in rounds 1 and 2, they scored a total of nine goals without reply, so it shows what they have in the goalscoring department.

Stokesley on the other hand have won all of their games by just a one-goal margin with the pick of their matches on the way to the final being a 5-6 goal-fest against Harborne 2s! What a match that sounds like! Stokesly arrive having finished in second spot in YNE North East Division 1 and will be hoping that this isn't another occasion where they finish second place.

#### Men's Tier 1 Final Beeston v Banbury

Beeston were beaten finalists last season losing out to Old Georgians after they lost the shoot-out as a result of a 5-5 goal-fest! They've had a disappointing season in the league by their standards having had to compete in the lower-half of the Premier Division post Christmas, so silverware today would give them an end-of-season boost.

Having finished fifth in the Midlands Conference this season, Banbury are very much the 'David' in this David v Goliath battle, but, despite having played against a weakened side, they can still claim to have knocked out the title holders, Old Georgians, in the semi-finals.

Can they add another Premier Division scalp to their tally as these two sides go headto-head in the highest KO Competition in England?

### Men's Tier 2 Final East Grinstead 2 v Leek

Leek were losing finalists in the Men's Tier 2 Championships last season and return to Lee Valley hoping to go one better. They lost out 4-3 in a thriller of a final that saw them go agonisingly close. They came back from a 3-1 defecit with goals from Ben White and Rich Cordon, which, added to Nathan Smith's equaliser earlier in the game, saw them drawing 3-3 with just minutes on the clock. However, just a minute after their equaliser, Tunbridge Wells struck the decisve blow. They have finished in third spot in the league this season, just as they did last season. They will be hoping, however, not to repeat the result in last year's final.

East Grinstead as a unit are no strangers to a national final and you'll find teams from across their club regularly fighting for national glory, and this final sees the turn of their men's second XI. They finished in second spot in South East Men's Division 1 West this season but will want to go a finishing place higher than that in the Championships.

#### Men's Tier 4 Final Lindum 3 v Hailsham

Hailsham have already seen success this season by winning South East Men's Division 2 which makes them ineligible for this tier next season, but before they bow out of Tier 4, they will want to take some more silverware home. They've seen some huge scorelines in their cup run this season, putting 12 past Havant and seven past East London, both without reply. Ironically, their toughest test so far came in Round 1 where they edged a 5-4 victory against Crawley 2s who finished in third spot in the same division as Hailsham this season.

In every game of the championships so far, Lindum 3s have scored three goals against their opposition winning 3-2 in round 1 against Leicester Westleigh, 3-2 in round 2 against Towcester, 3-0 against UEA Men's 3 and 3-3 against London Edwardians 4s (they won 5-4 in the shoot-out)... that's a lot of threes! In this season's YNE Yorkshire Men's Division 3, they finished.... fourth. Yes, we're as disappointed as you in terms of the end of that three-for-all. There's only one number they will be interested in for this final though. And that's 1.