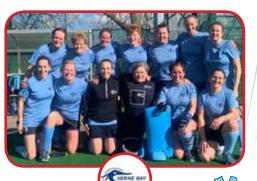

#### Women's Over 45s Tier 2 Final Herne Bay Invictas v Wycombe

Herne Bay found themselves in Tier 2 after a 5-0 defeat to Canterbury in Tier 1, but in the first round of the T2 Championships, it was them who inflicted a 5-0 defeat onto another club, putting five past Burnt Ash (Bexlev)

without reply. They followed this up with another comfortable victory, beating Surbiton Sages 4-0 before securing a 3-1 victory against Cambridge City in the quarter-finals. The semis were their toughest test yet, but they edged past Rugby & East Warwickshire with a 3-2 win.

Wycombe arrive in the final as winners of the South Masters Women's O45 Premier Division which saw them claim five victories from their six games, but in the Championships, they find themselves in Tier 2 after a 3-2 defeat to Sonning Legends in Tier 1. They've gone on to beat Berkhampsted & Hemel Hempstead, and Wimborne & Wayfarers before stopping Sutton Coldfield in the semi-finals from having a dual representation for their Over 35s and Over 45s here today.