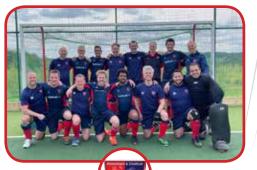

### MEN'S OVER 40s

14.00 • SATURDAY 4 MAY 2024 • PITCH 1

15.00 • SATURDAY 4 MAY 2024 • PITCH 2

**DIDSBURY** NORTHERN

SUTTON COLDFIELD

**AMERSHAM** & CHALFONT

**SOLIHULL** 

| 1  | Danielle <b>TEDFORD</b> (GK) |
|----|------------------------------|
| 4  | Charlie <b>HUSSEY</b>        |
| 5  | Anita <b>BALLINGER</b>       |
| 7  | Kathryn <b>HUGHES</b>        |
| 9  | Kathryn <b>KWAN</b>          |
| 10 | Cath <b>THOMPSON</b>         |
| 11 | Nicky <b>KELLETT</b>         |
| 13 | Julie <b>HYNDMAN</b>         |
| 18 | Annie <b>HOLMES</b>          |
| 28 | Michelle MORTIMER-COLLIER    |
| 33 | Sacha <b>HATELEY</b>         |
| 42 | Jessica <b>STANLEY</b>       |
| 43 | Laura COVE-SMITH             |
| 77 | Katie HALL (C)               |

#### Men's Over 40s Tier 2 Final Amersham & Chalfont v Solihull

We're guaranteed a new winner's name on the Over 40s Tier 2 trophy this season with neither team having made the final in this age category before.

Both Amersham & Chalfont and Solihull arrive here by the skin of their teeth having had to rely on a shoot-out following 2-2 and 3-3 draws respectively. Both won their shoot-outs 4-3 so will have gained some vital experience when the pressure is on if today's final goes to the wire.

Solihull have an impressive goal-scoring record on the way to the T2 final having netted 37 times in five games at an average of 7.4 a game, whilst Amersham & Chalfont have scored 11 in four games at an average of 2.75, so on paper, it looks like Euan Spence in the Buckinghamshire side's goal is going to have his work cut out today!