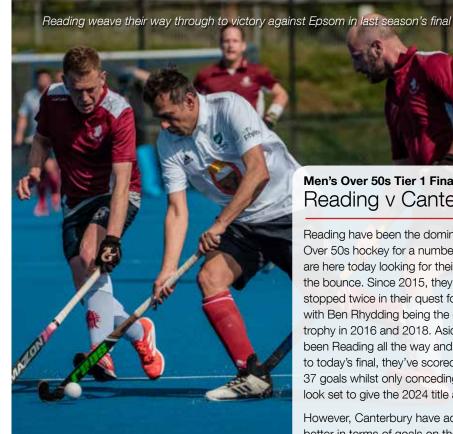

#### Men's Over 50s Tier 1 Final Reading v Canterbury

Reading have been the dominant force in Over 50s hockey for a number of years and are here today looking for their fourth title on the bounce. Since 2015, they have only been stopped twice in their quest for national glory with Ben Rhydding being the ones to claim the trophy in 2016 and 2018. Aside from that, it's been Reading all the way and on their journey to today's final, they've scored an impressive 37 goals whilst only conceding six, so they look set to give the 2024 title a good go!

However, Canterbury have actually gone one better in terms of goals on the way to the final with 38 to their name, and equal to Reading, have only conceded six. Canterbury last held the Over 50s T1 title in 2013 when they beat Barford Tigers and will be keen to break Reading's grasp on the title.

Canterbury are here this weekend supporting Young Minds. Last season (22/23) they lost one of their U18 boys in very tragic circumstances which had a profound impact on the club as a whole. As a family club, they have decided to raise mental health awareness through various charities that support young people. They received an anonymous donation to sponsor their finals match day shirts, and the request was to have Young Minds on the front of their shirts. You can find out more about the charity Young Minds at www.youngminds.org.uk you are not alone.