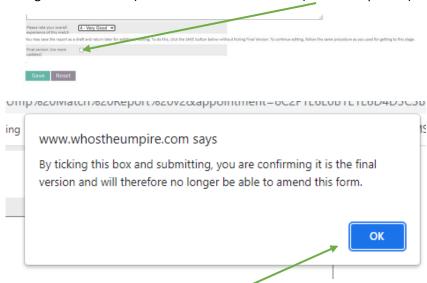

Click on "+" on the right hand side of the appointment:

Number of rows output 3

Go through and select the appropriate responses.

You can save and come back later if you don't want to complete now:

When you are ready to finalise the report (this will make it read only and no further changes can be made) click on the "Final version: (no more updates) box.

If you are really sure that the report is the final version and you don't want to make any more changes then click OK, and then click Save.