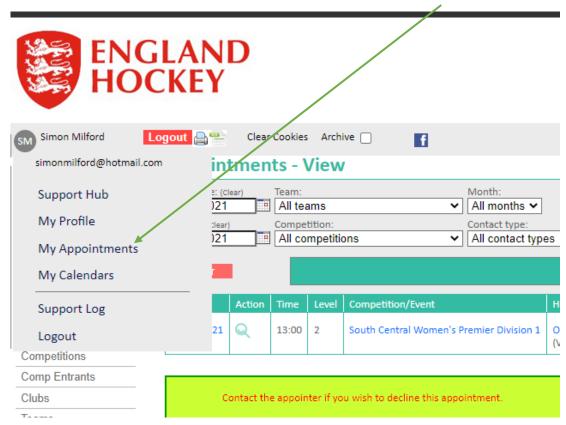

## Match Report.

Log on to GMS.

Click or hover over your name and select "My Appointments" from the list:

Adjust the dates in the search boxes if necessary to show the appointment for which you wish to complete the match report.