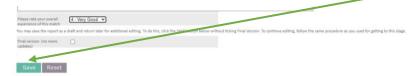

Click on "+" on the right hand side of the appointment:

Number of rows output 3

Go through and select the appropriate responses.

You can save and come back later if you don't want to complete now:

When you are ready to finalise the report (this will make it read only and no further changes can be made) click on the "Final version: (no more updates) box.

If you are really sure that the report is the final version and you don't want to make any more changes then click OK, and then click Save.