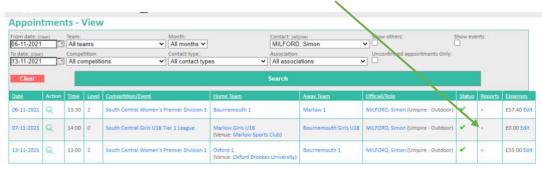

## Match Report.

Log on to GMS.

Click or hover over your name and select "My Appointments" from the list:

Adjust the dates in the search boxes if necessary to show the appointment for which you wish to complete the match report.

Click on "+" on the right hand side of the appointment:

Number of rows output 3

Go through and select the appropriate responses.

You can save and come back later if you don't want to complete now:

When you are ready to finalise the report (this will make it read only and no further changes can be made) click on the "Final version: (no more updates) box.