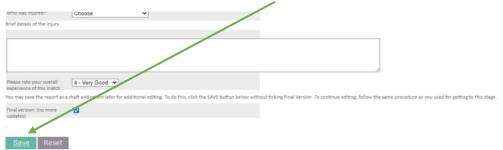

Click on "+" on the right hand side of the appointment:

Number of rows output 3

Go through and select the appropriate responses.

You can save and come back later if you don't want to complete now:

When you are ready to finalise the report (this will make it read only and no further changes can be made) click on the "Final version: (no more updates) box.

If you are really sure that the report is the final version and you don't want to make any more changes then click OK, and then click Save.