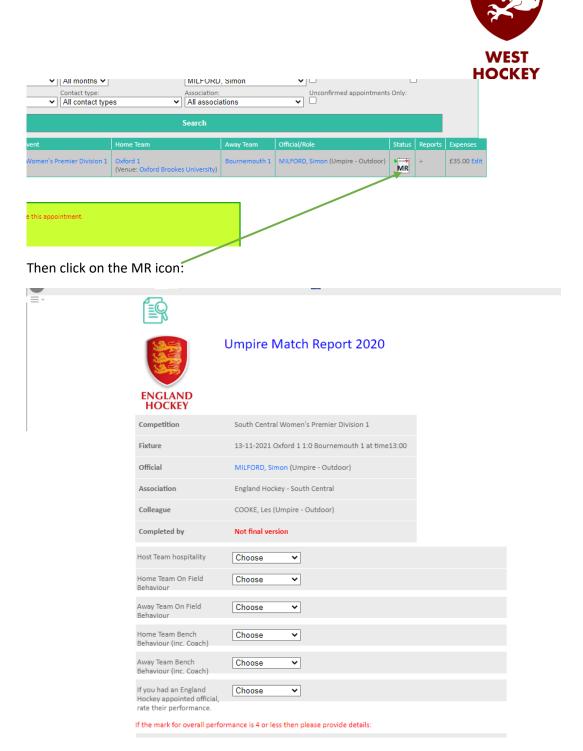

Click on "+" on the right hand side of the appointment:

Number of rows output 3

Go through and select the appropriate responses.

You can save and come back later if you don't want to complete now:

When you are ready to finalise the report (this will make it read only and no further changes can be made) click on the "Final version: (no more updates) box.