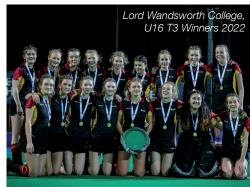

Bromley High School, Lord Wandsworth College and St John's School, Leatherhead all emerged as victors in the second running in each of their respective events as a total of 48 matches were played across the course of the day (7 February 2022).

With reigning champions Truro High School not competing in this year's **U16 Girl's Tier 3** final, an opportunity arose for a new winner to be crowned. **Lord Wandsworth College** swept aside their opponents in the group stages, winning all three games to reach the final. They were joined by Sevenoaks, one of three teams to finish on six points in their pool but a superior goal difference meant it was the Kent-based outfit who would contest for gold. They fought hard against Lord Wandsworth College but two goals in five minutes from Monica Watkins – her sixth and seventh strikes of the day – saw the Long Sutton school to the