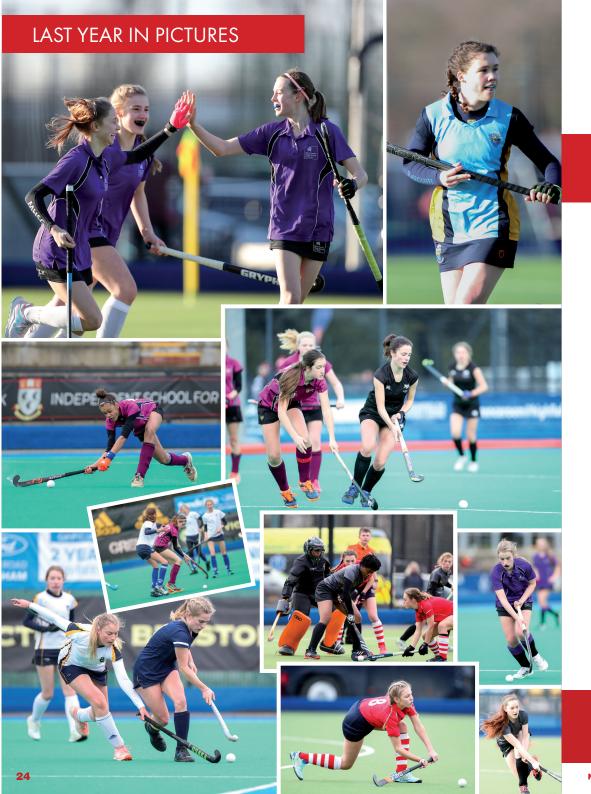

# Trio of Schools Win Maiden Girls Schools' Titles

Nottingham Hockey Centre played host to the first Girls' Schools Finals championships held since 2020, with three schools claiming their first ever pieces of silverware since the event began back in 1980.

Bromley High School, Lord Wandsworth College and St John's School, Leatherhead all emerged as victors in the second running in each of their respective events as a total of 48 matches were played across the course of the day (7 February 2022).