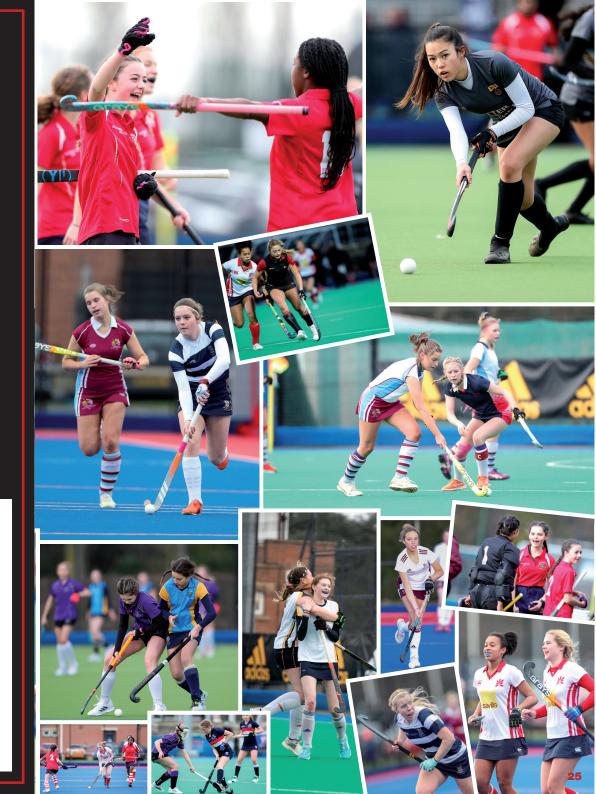

# Trio of Schools Win Maiden Girls Schools' Titles

Nottingham Hockey Centre played host to the first Girls' Schools Finals championships held since 2020, with three schools claiming their first ever pieces of silverware since the event began back in 1980.

Bromley High School, Lord Wandsworth College and St John's School, Leatherhead all emerged as victors in the second running in each of their respective events as a total of 48 matches were played across the course of the day (7 February 2022).