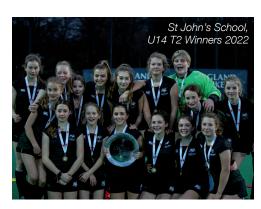

Bromley High School, Lord Wandsworth College and St John's School, Leatherhead all emerged as victors in the second running in each of their respective events as a total of 48 matches were played across the course of the day (7 February 2022).

St John's School, Leatherhead won the U14 Girls' Tier 2 competition, having finished fourth two years ago. They began their campaign by topping Pool A with two wins and a draw, booking a place in the final against reigning champions Bedford Girls School, who won all three group games they contested. It was the team from Surrey who would take home the trophy this time however, a single goal from Ivy Wright enough to see St John's win 1-0.