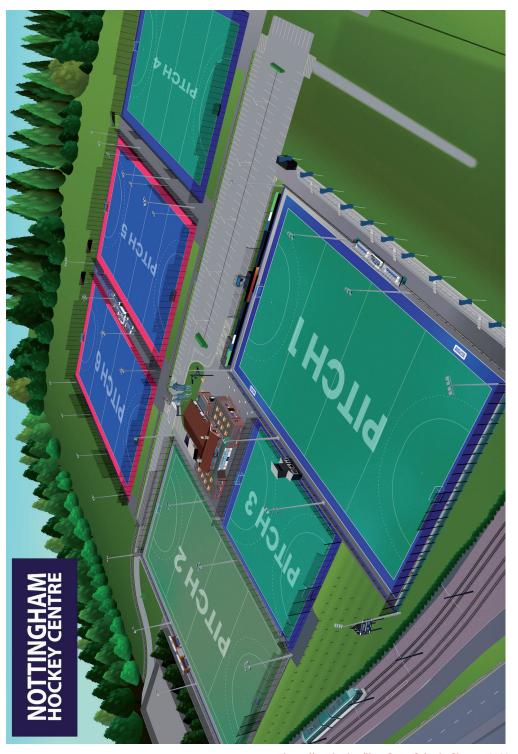

The team at Nottingham Hockey Centre has always been at the forefront of developing hockey facilities. Working with their partners to create a venue with five pitches is an amazing achievement and is coupled with excellent onevent support. This allows us to host days such as today, bringing almost 400 young people together to play our fantastic sport. We hope it is a memorable day for you all.