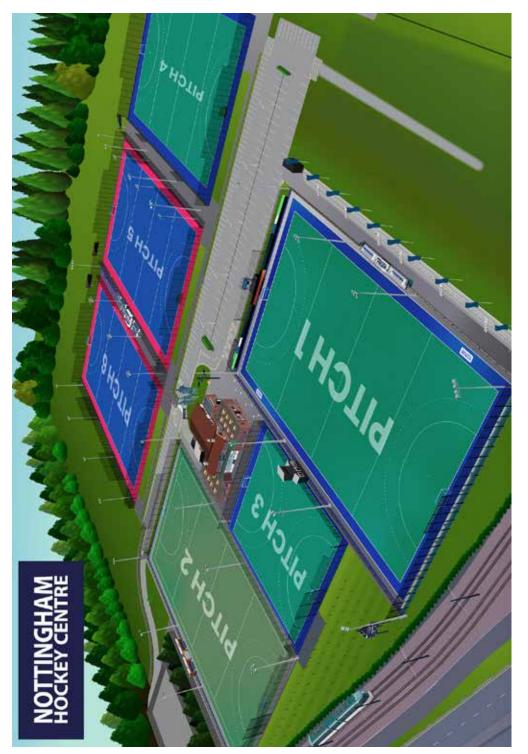

We are delighted to be back in the East Midlands just a week after our very successful Super 6s finals day at Derby Arena. The team at Nottingham Hockey Centre has always been at the forefront of developing hockey facilities. Working with their partners to create a venue with five pitches is an amazing achievement and is coupled with excellent on-event support. This allows us to host days such as today, bringing almost 400 young people together to play our fantastic sport. We hope it is a memorable day for you all.