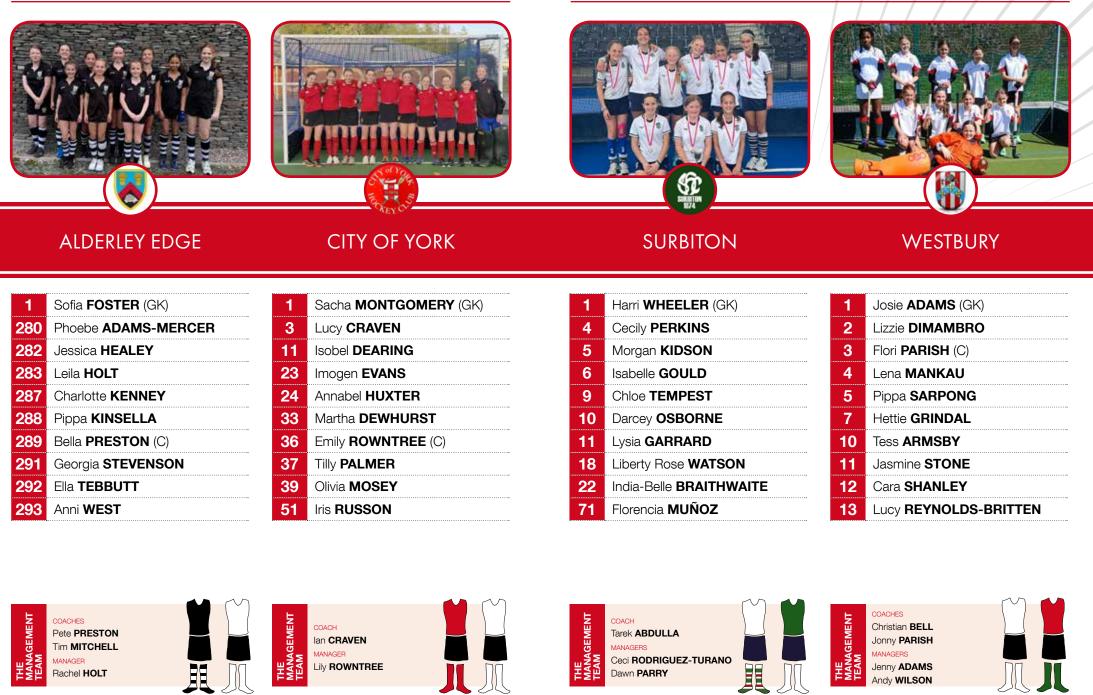

#### **GIRLS POOL A**

Alderley Edge North West Qualifiers City of York

Yorkshire & NE Qualifiers

Surbiton London Qualifiers

Westbury West Qualifiers

### BEESTON

#### HERTFORD

| 1   | Olivia <b>FISHER</b> (GK) |
|-----|---------------------------|
| 73  | Holly ADEY                |
| 100 | Isla <b>DIGGLE</b>        |
| 147 | Amelia <b>HARTLEY</b>     |
| 157 | Emily <b>DAVIES</b>       |
| 197 | Phoebe WILLIAMS           |
| 201 | Henny <b>SHEPPARD</b>     |
| 356 | Kayla <b>GRADY</b> (C)    |
| 387 | Gabriella <b>BOWN</b>     |
| 397 | Alice HARDWICKE           |

| 1   | Marnie HAYES (GK)      |
|-----|------------------------|
| 168 | Nelli <b>HEARD</b> (C) |
| 184 | Charlotte SAW          |
| 186 | Honor WARWICK          |
| 196 | Evie <b>BOYLETT</b>    |
| 199 | Amber COWLEY           |
| 205 | Fleur <b>INZANI</b>    |
| 216 | Lily STEWART-NASH      |
| 228 | Alessia OUTTRIM        |
| 252 | Cosie <b>GREEN</b>     |

#### **KNOLE PARK**

#### 34 Anastasia **MAMKHEGOVA** 35 Caroline JOBKE (C) 36 Amelia **BROWN** 39 Lucille **PRICE** 40 Etta JONES 42 Elizabeth ABUEITA (C) 43 Millie SMITH 44 Eva VITORINO HIIETAMM 61 Alex SHORT (GK) Ciara CRAIG 105

#### MARLOW

| 480 | Amy <b>APLETREE</b>      |
|-----|--------------------------|
| 488 | Georgia <b>WELCH</b>     |
| 502 | Florence <b>BROCK</b>    |
| 503 | Evie ROBERTSON           |
| 506 | Camilla <b>HENNING</b>   |
| 507 | Aliya <b>W</b> (C)       |
| 508 | Poppy <b>TREHARNE</b>    |
| 509 | Valentina <b>HEAD</b>    |
| 510 | Adeline <b>SMET</b> (GK) |