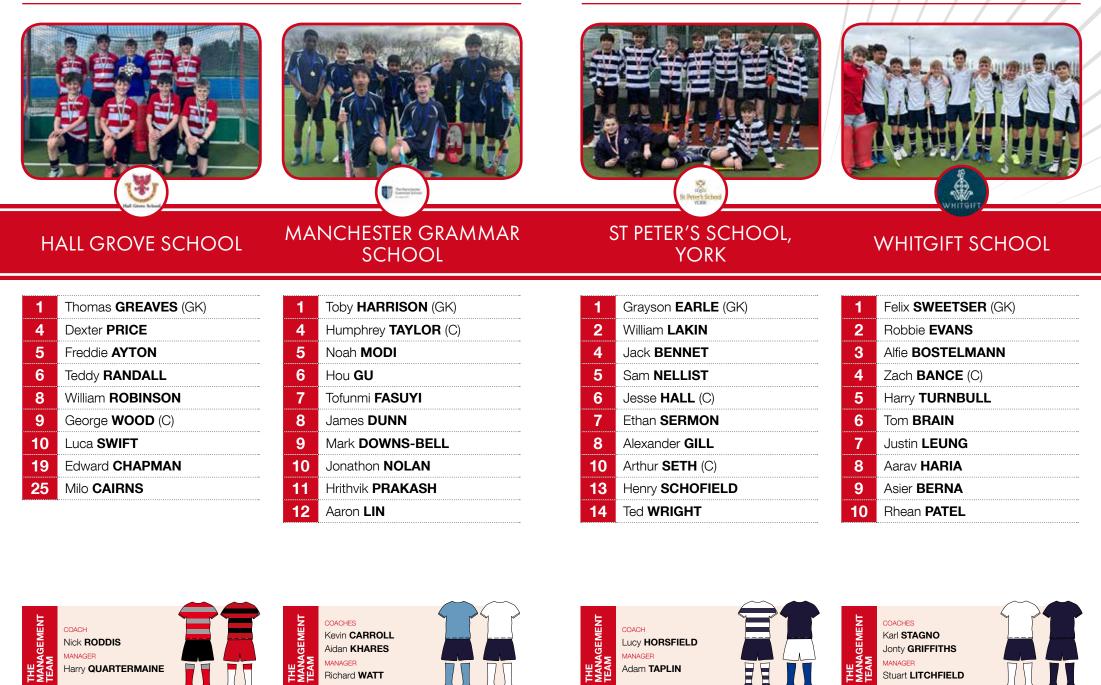

### **BOYS POOL D**

Hall Grove School South Central Qualifiers

Manchester Grammar School North West Qualifiers

St Peter's School, York South East Qualifiers

> Whitgift School London Qualifiers

|       |                    |                    | PITCH NO | / /          |
|-------|--------------------|--------------------|----------|--------------|
|       | King's, Worcester  | Kirkham Grammar    | 1A       | Pool A       |
| 11.00 | KES Southampton    | Epsom              | 1B       | Pool A       |
| 11.00 | The Perse          | Newcastle UL       | 2A       | Pool C       |
|       | Kent, Canterbury   | Millfield Prep     | 2B       | Pool C       |
|       | St Faith's         | Surbiton High      | /1A      | Pool B       |
| 11.40 | Millfield Prep     | RGS Newcastle      | 1B       | Pool B       |
| 11.40 | Whitgift           | Manchester Grammar | 2A       | Pool D       |
|       | Hall Grove         | St Peter's, York   | 2B       | Pool D       |
|       | Kirkham Grammar    | KES Southampton    | 1A       | Pool A       |
| 12.20 | Epsom              | King's Worcester   | 1B       | Pool A       |
| 12.20 | Newcastle UL       | Kent, Canterbury   | 2A       | Pool C       |
|       | Millfield Prep     | The Perse          | 2B       | Pool C       |
|       | Surbiton High      | Millfield Prep     | 1A       | Pool B       |
| 13.00 | RGS Newcastle      | St Faith's         | 1B       | Pool B       |
| 13.00 | Manchester Grammar | Hall Grove         | 2A       | Pool D       |
|       | St Peter's, York   | Whitgift           | 2B       | Pool D       |
|       | KES Southampton    | King's Worcester   | 1A       | Pool A       |
| 13.40 | Epsom              | Kirkham Grammar    | 1B       | Pool A       |
| 13.40 | Kent, Canterbury   | The Perse          | 2A       | Pool C       |
|       | Millfield Prep     | Newcastle UL       | 2B       | Pool C       |
|       | Millfield Prep     | St Faith's         | 1A       | Pool B       |
| 14.20 | RGS Newcastle      | Surbiton High      | 1B       | Pool B       |
| 14.20 | Hall Grove         | Whitgift           | 2A       | Pool D       |
|       | St Peter's, York   | Manchester Grammar | 2B       | Pool D       |
|       | 3rd Pool A         | 3rd Pool B         | 1A       | Girls' 5/6   |
| 15.20 | 4th Pool A         | 4th Pool B         | 1B       | Girls' 7/8   |
| 15.20 | 3rd Pool C         | 3rd Pool D         | 2A       | Boys' 5/6    |
|       | 4th Pool C         | 4th Pool D         | 2B       | Boys' 7/8    |
|       | 1st Pool A         | 1st Pool B         | 1A       | Girls' Final |
| 16.00 | 2nd Pool A         | 2nd Pool B         | 1B       | Girls' 3/4   |
| 10.00 | 1st Pool C         | 1st Pool D         | 2A       | Boys' Fina   |
|       | 2nd Pool C         | 2nd Pool D         | 2A       | Boys' 3/4    |