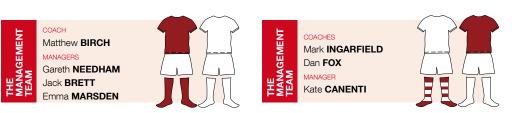

#### **BOYS POOL D**

**Chester** North West Qualifiers

Plymouth Lions West Qualifiers

Surbiton London Qualifiers

**Thame** South Central Qualifiers

|        |                   |                   | PITCH NO | ,            |
|--------|-------------------|-------------------|----------|--------------|
|        | Surbiton          | Alderley Edge     | 1A       | Pool A       |
| 11.00  | Westbury          | City of York      | 1B       | Pool A       |
| 11.00  | Harleston Magpies | Repton            | 2A       | Pool C       |
|        | Guildford         | Ben Rhydding      | 2B       | Pool C       |
|        | Hertford          | Beeston           | /1A      | Pool B       |
| 11.40  | Marlow            | Knole Park        | 1B       | Pool B       |
| 11.40  | Surbiton          | Chester           | 2A       | Pool D       |
|        | Thame             | Plymouth Lions    | 2B       | Pool D       |
|        | Alderley Edge     | Westbury          | 1A       | Pool A       |
| 12.20  | City of York      | Surbiton          | 1B       | Pool A       |
| 12.20  | Repton            | Guildford         | 2A       | Pool C       |
|        | Ben Rhydding      | Harleston Magpies | 2B       | Pool C       |
|        | Beeston           | Marlow            | 1A       | Pool B       |
| 13.00  | Knole Park        | Hertford          | 1B       | Pool B       |
| 10.00  | Chester           | Thame             | 2A       | Pool D       |
|        | Plymouth Lions    | Surbiton          | 2B       | Pool D       |
|        | Westbury          | Surbiton          | 1A       | Pool A       |
| 13.40  | City of York      | Alderley Edge     | 1B       | Pool A       |
| 10.40  | Guildford         | Harleston Magpies | 2A       | Pool C       |
|        | Ben Rhydding      | Repton            | 2B       | Pool C       |
|        | Marlow            | Hertford          | 1A       | Pool B       |
| 14.20  | Knole Park        | Beeston           | 1B       | Pool B       |
| 17.20  | Thame             | Surbiton          | 2A       | Pool D       |
|        | Plymouth Lions    | Chester           | 2B       | Pool D       |
|        | 3rd Pool A        | 3rd Pool B        | 1A       | Girls' 5/6   |
| 15.20  | 4th Pool A        | 4th Pool B        | 1B       | Girls' 7/8   |
| 10.20  | 3rd Pool C        | 3rd Pool D        | 2A       | Boys' 5/6    |
|        | 4th Pool C        | 4th Pool D        | 2B       | Boys' 7/8    |
|        | 1st Pool A        | 1st Pool B        | 1A       | Girls' Final |
| 16.00  | 2nd Pool A        | 2nd Pool B        | 1B       | Girls' 3/4   |
| -10.00 | 1st Pool C        | 1st Pool D        | 2A       | Boys' Final  |
|        | 2nd Pool C        | 2nd Pool D        | 2A       | Boys' 3/4    |