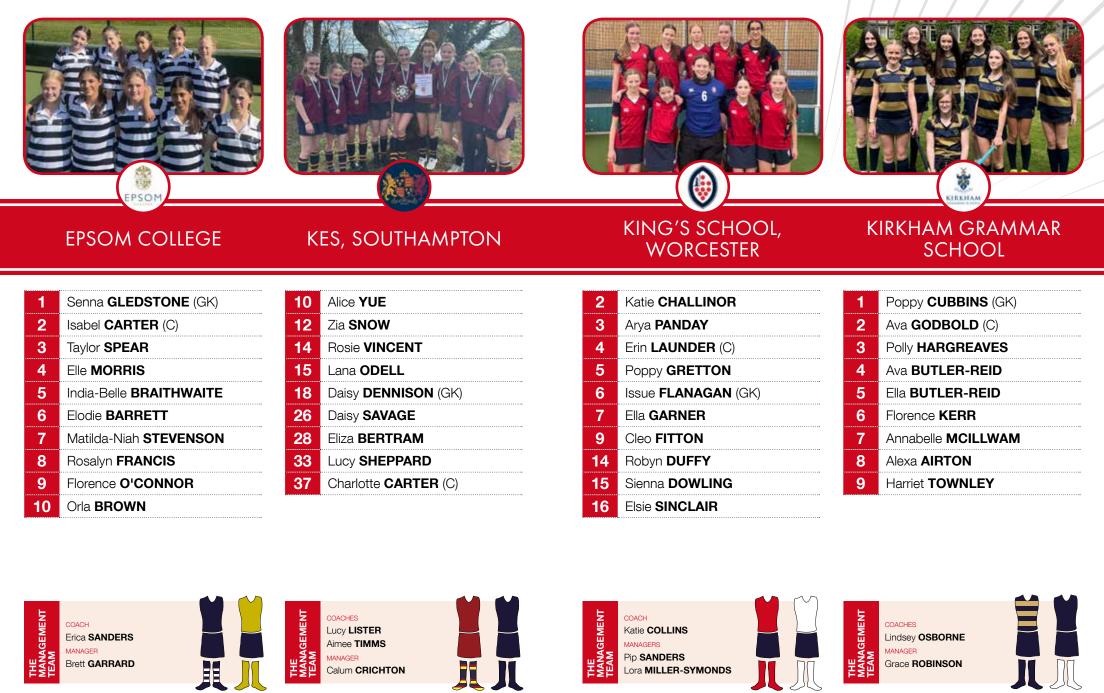

# GIRLS POOL A

Epsom College South East Qualifiers KES, Southampton South Central Qualifiers

King's School, Worcester Midlands Qualifiers

Kirkham Grammar School North West Qualifiers

## GIRLS POOL A