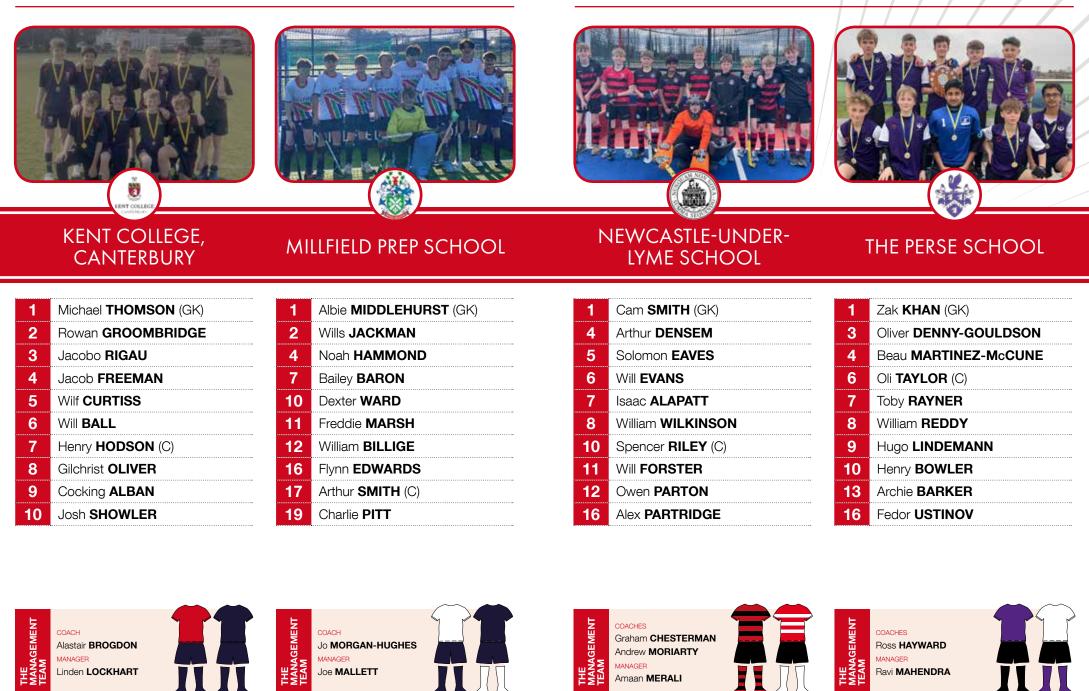

## **BOYS POOL C**

Kent College, Canterbury South East Qualifiers

Millfield Prep School West Qualifiers

Newcastle-under-Lyme School Midlands Qualifiers

> The Perse School East Qualifiers

### **BOYS POOL D**

Hall Grove School South Central Qualifiers

Manchester Grammar School North West Qualifiers

St Peter's School, York South East Qualifiers

> Whitgift School London Qualifiers

|       |                    |                    | PITCH NO | / /          |
|-------|--------------------|--------------------|----------|--------------|
|       | King's, Worcester  | Kirkham Grammar    | 1A       | Pool A       |
| 11.00 | KES Southampton    | Epsom              | 1B       | Pool A       |
| 11.00 | The Perse          | Newcastle UL       | 2A       | Pool C       |
|       | Kent, Canterbury   | Millfield Prep     | 2B       | Pool C       |
|       | St Faith's         | Surbiton High      | /1A      | Pool B       |
| 11.40 | Millfield Prep     | RGS Newcastle      | 1B       | Pool B       |
| 11.40 | Whitgift           | Manchester Grammar | 2A       | Pool D       |
|       | Hall Grove         | St Peter's, York   | 2B       | Pool D       |
|       | Kirkham Grammar    | KES Southampton    | 1A       | Pool A       |
| 12.20 | Epsom              | King's Worcester   | 1B       | Pool A       |
| 12.20 | Newcastle UL       | Kent, Canterbury   | 2A       | Pool C       |
|       | Millfield Prep     | The Perse          | 2B       | Pool C       |
|       | Surbiton High      | Millfield Prep     | 1A       | Pool B       |
| 13.00 | RGS Newcastle      | St Faith's         | 1B       | Pool B       |
| 13.00 | Manchester Grammar | Hall Grove         | 2A       | Pool D       |
|       | St Peter's, York   | Whitgift           | 2B       | Pool D       |
|       | KES Southampton    | King's Worcester   | 1A       | Pool A       |
| 13.40 | Epsom              | Kirkham Grammar    | 1B       | Pool A       |
| 13.40 | Kent, Canterbury   | The Perse          | 2A       | Pool C       |
|       | Millfield Prep     | Newcastle UL       | 2B       | Pool C       |
|       | Millfield Prep     | St Faith's         | 1A       | Pool B       |
| 14.20 | RGS Newcastle      | Surbiton High      | 1B       | Pool B       |
| 14.20 | Hall Grove         | Whitgift           | 2A       | Pool D       |
|       | St Peter's, York   | Manchester Grammar | 2B       | Pool D       |
|       | 3rd Pool A         | 3rd Pool B         | 1A       | Girls' 5/6   |
| 15.20 | 4th Pool A         | 4th Pool B         | 1B       | Girls' 7/8   |
| 15.20 | 3rd Pool C         | 3rd Pool D         | 2A       | Boys' 5/6    |
|       | 4th Pool C         | 4th Pool D         | 2B       | Boys' 7/8    |
|       | 1st Pool A         | 1st Pool B         | 1A       | Girls' Final |
| 16.00 | 2nd Pool A         | 2nd Pool B         | 1B       | Girls' 3/4   |
| 10.00 | 1st Pool C         | 1st Pool D         | 2A       | Boys' Fina   |
|       | 2nd Pool C         | 2nd Pool D         | 2A       | Boys' 3/4    |