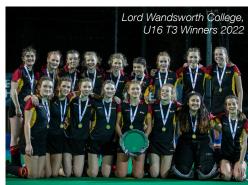

With reigning champions Truro High School not competing in this year's **U16 Girl's Tier 3** final, an opportunity arose for a new winner to be crowned. **Lord Wandsworth College** swept aside their opponents in the group stages, winning all three games to reach the final. They were joined by Sevenoaks, one of three teams to finish on six points in their pool but a superior goal difference meant it was the Kent-based outfit who would contest for gold. They fought hard against Lord Wandsworth College but two goals in five minutes from Monica Watkins – her sixth and seventh strikes of the day – saw the Long Sutton school to the win.