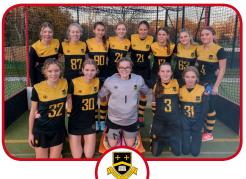

## UNDER 18 POOL F

AUSTIN FRIARS SCHOOL

BRENTWOOD SCHOOL

MILL HILL SCHOOL ST MARY'S SCHOOL, ASCOT

| 1  | Tess <b>PERCIVAL</b> (GK)   |
|----|-----------------------------|
| 1  | Lauren <b>STEELE</b> (GK)   |
| 2  | Emma <b>WILSON</b>          |
| 3  | Anastasia <b>PALMER</b> (C) |
| 4  | Palmer <b>PALMER</b>        |
| 5  | Molly <b>SKEER</b>          |
| 6  | Lauren <b>GANT</b>          |
| 7  | Abigail <b>IRVING</b>       |
| 8  | Georgia <b>BROWNLEE</b>     |
| 9  | Harriet <b>SPEDDING</b>     |
| 10 | Melissa <b>MCINTOSH</b>     |
| 11 | Romily <b>MURRAY</b>        |
| 12 | Kate <b>IRVING</b>          |
| 15 | Myesha <b>PEARSON</b>       |
| 16 | Fern <b>ROBERTS</b>         |
| 18 | Thalia <b>KASIERA</b>       |
|    |                             |