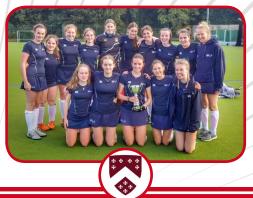

## TIER 2 CHAMPIONSHIPS

### UNDER 14 POOL A

BEDFORD MODERN SCHOOL

KING EDWARD VI SCHOOL KINGS SCHOOL RATCLIFFE COLLEGE

| 1  | Bethan <b>ASHDOWN</b> (GK) |
|----|----------------------------|
| 1  | Abi <b>AKERS</b> (GK)      |
| 2  | Thea <b>WYATT-PIKE</b>     |
| 3  | Juliette <b>SMITH</b> (C)  |
| 4  | Anya <b>LEDSOM</b>         |
| 5  | Olivia <b>BROCK</b>        |
| 6  | Stephanie <b>OGBAN</b>     |
| 7  | Emma <b>GIBBS</b>          |
| 8  | Lauren <b>SMITH</b>        |
| 10 | Dara <b>AKINOLA</b>        |
| 11 | Alex <b>DAY</b>            |
| 12 | Olivia <b>STEVENS</b>      |
| 13 | Zara <b>FLETCHER</b>       |
| 14 | Shreya <b>JACOB</b>        |
| 15 | Anushka <b>SAINI</b>       |
| 16 | Alexa <b>O'KANE</b>        |