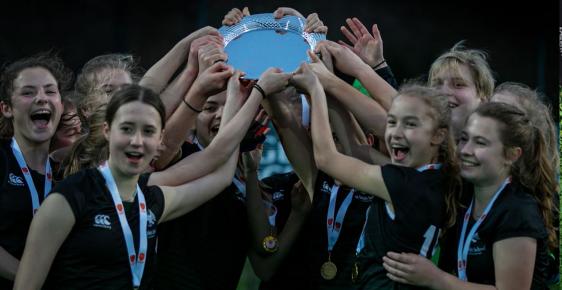

With reigning champions Truro High School not competing in this year's **U16 Girl's Tier 3** final, an opportunity arose for a new winner to be crowned. **Lord Wandsworth College** swept aside their opponents in the group stages, winning all three games to reach the final. They were joined by Sevenoaks, one of three teams to finish on six points in their pool but a superior goal difference meant it was the Kent-based outfit who would contest for gold. They fought hard against Lord Wandsworth College but two goals in five minutes from Monica Watkins – her sixth and seventh strikes of the day – saw the Long Sutton school to the win.

#### **GIRLS UNDER 16 TIER 3 CHAMPIONSHIPS**

2022 Nottingham Hockey Centre

2020 Reading Hockey Club

2019 Lee Valley Hockey & Tennis Centre

Lord Wandsworth College 2 - 0 Sevenoaks

Truro High School 3 - 2 Truro High School