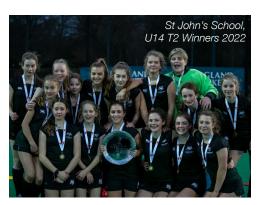

St John's School, Leatherhead won the U14 Girls' Tier 2 competition, having finished fourth two years ago. They began their campaign by topping Pool A with two wins and a draw, booking a place in the final against reigning champions Bedford Girls School, who won all three group games they contested. It was the team from Surrey who would take home the trophy this time however, a single goal from Ivy Wright enough to see St John's win 1-0.