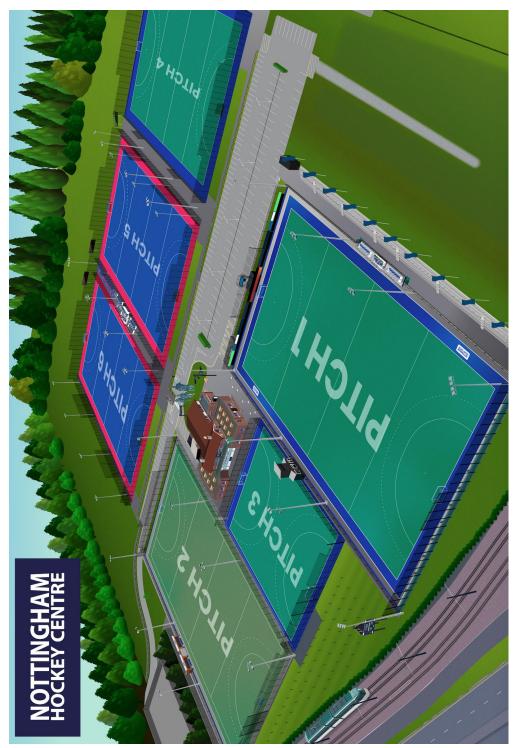

The team at Nottingham Hockey Centre has always been at the forefront of developing hockey facilities. Working with their partners to create a venue with five pitches is an amazing achievement and is coupled with excellent onevent support. This allows us to host days such as today, bringing almost 400 young people together to play our fantastic sport. We hope it is a memorable day for you all.