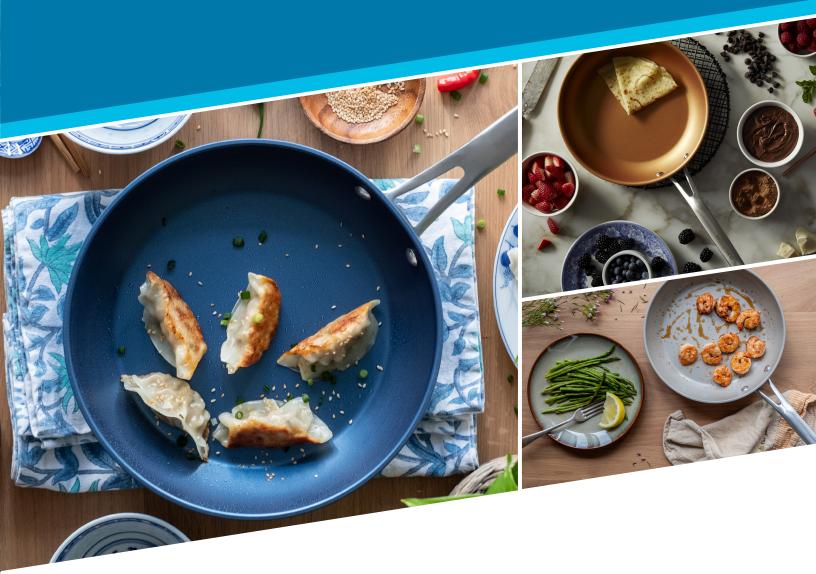

## Non-stick coatings that look as good as they perform

Our non-stick coatings are specifically engineered to not only provide the performance your customers expect, but the colors they demand. This includes nearly 50 standard shades ranging from black and blue to red, copper and champagne – all hand-selected based on overall industry trends as well as customer demand.

Colors are available in either spray PTFE or sol-gel technologies and across all major kitchenware and industrial bakeware segments. This is to help ensure you find the right color to match nearly any interior application. Please note that PTFE-based coatings may only be available in certain systems. Consult your PPG representative to learn more or to inquire about exterior color options.