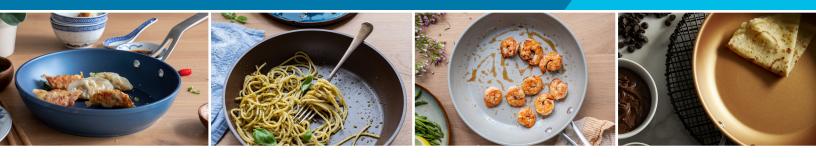

## Non-stick coatings that look as good as they perform

Our non-stick coatings are specifically engineered to not only provide the performance your customers expect, but the colors they demand. This includes nearly 50 standard shades ranging from black and blue to red, copper and champagne – all hand-selected based on overall industry trends as well as customer demand.

Colors are available in either spray PTFE or sol-gel technologies and across all major kitchenware and industrial bakeware segments. This is to help ensure you find the right color to match nearly any interior application. Please note that PTFE-based coatings may only be available in certain systems. Consult your PPG representative to learn more or to inquire about exterior color options.