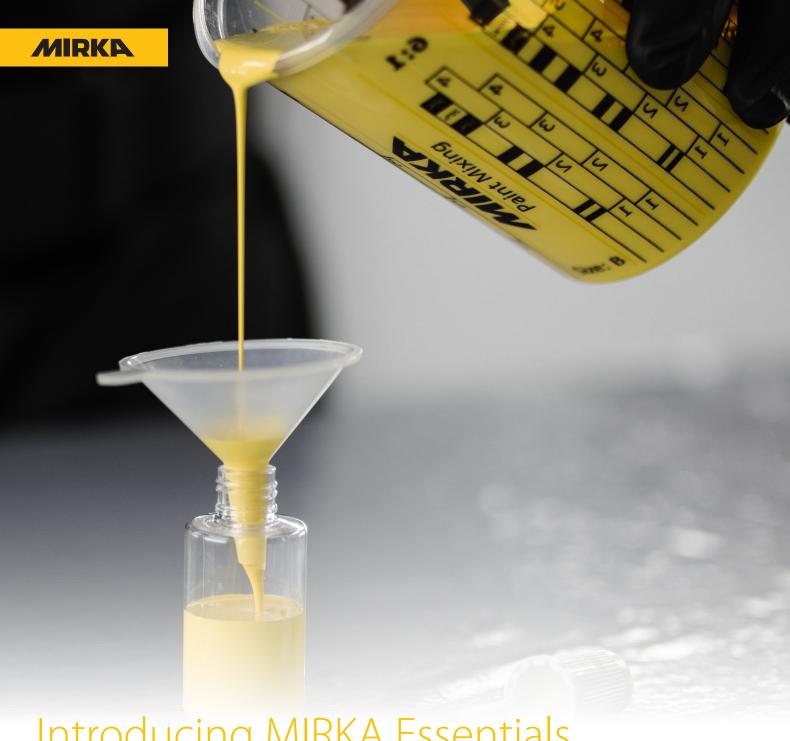

## Introducing MIRKA Essentials

MIRKA Essentials is a selection of consumable products which are seen as essential for paint refinishing, collision repair, polishing and other surface finishing work. This competitively priced range has been carefully designed to work hand-in-hand with other MIRKA products, while contributing to your overall process productivity. MIRKA Essentials has everything you need to get basic jobs done with reliable, no-fuss efficiency!