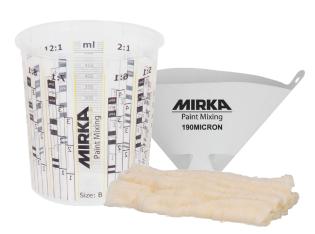

## Introducing MIRKA Essentials

MIRKA Essentials is a selection of consumable products which are seen as essential for paint refinishing, collision repair, polishing and other surface finishing work. This competitively priced range has been carefully designed to work hand-in-hand with other MIRKA products, while contributing to your overall process productivity. MIRKA Essentials has everything you need to get basic jobs done with reliable, no-fuss efficiency!