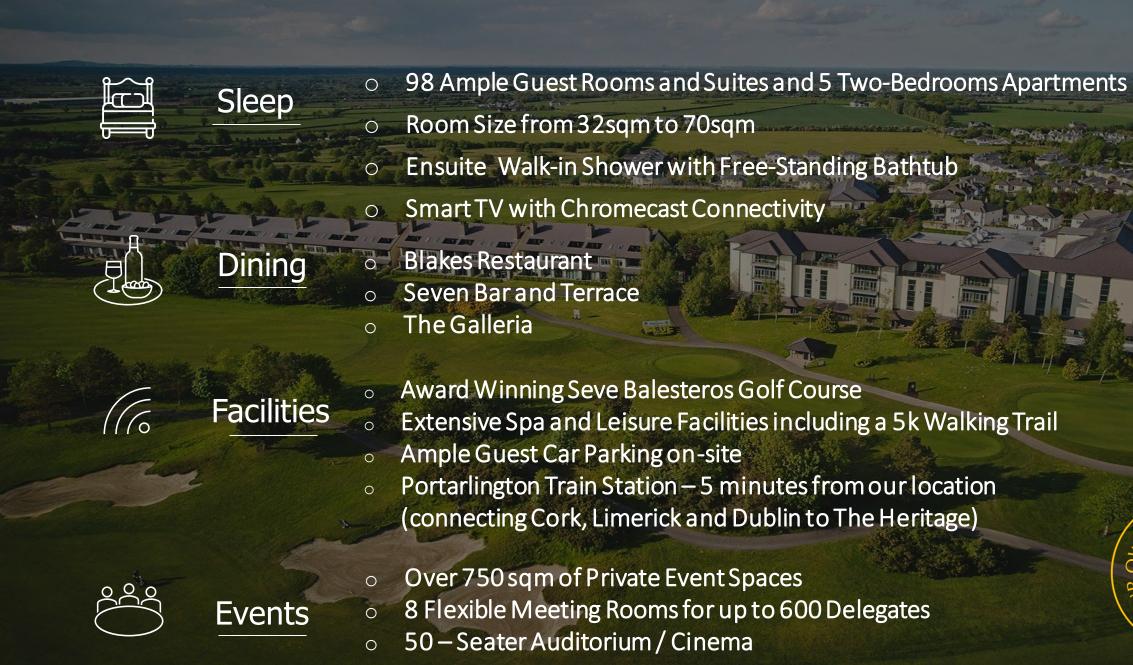

- 1 Hour From Dublin
   Airport and Dublin City
   Centre
- Located Conveniently in the Centre of Ireland for guests travelling from around Ireland and travelling onwards
- Irelands main commuter train line runs 5 minutes from The Heritage and connects to Dublin, Galway, Limerick and Cork

## Laois - "Meet in the Middle"

- Emo Court House & Parklands: Nature Walks, Scenic Cycles, Picnic on the grounds
- Slieve Bloom Mountains: Hiking and mountain biking
- Rock of Dunamase: Celtic fortification with scenic views
- National Stud & Japanese Gardens: Visitor attraction in Co Kildare
- Kildare Village Shopping Outlet: Designer discount shipping outlet in Co Kildare
- o Ballykilcavan Brewery: Family farm since 1963 and now craft brewery
- Horse Racing: The Curragh & Punchestown Racecourse nearby