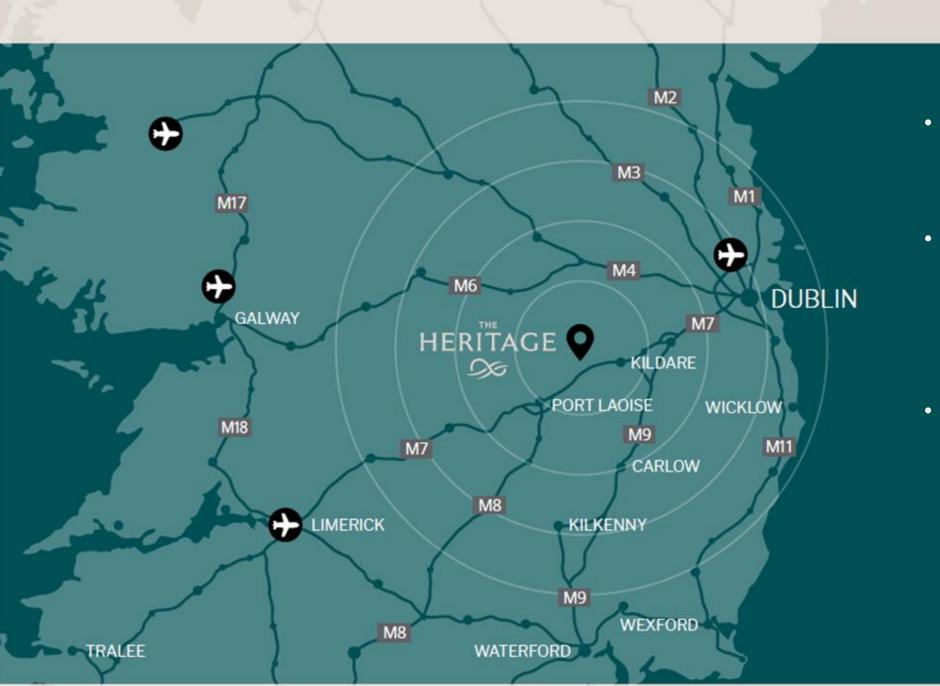

- 1 Hour From Dublin
   Airport and Dublin City
   Centre
- Located Conveniently in the Centre of Ireland for guests travelling from around Ireland and travelling onwards
- Irelands main commuter train line runs 5 minutes from The Heritage and connects to Dublin, Galway, Limerick and Cork