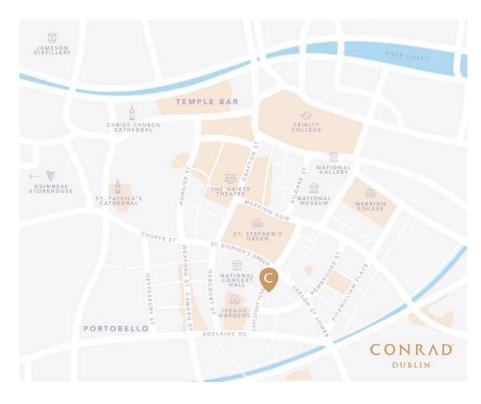

# **LOCATION DETAILS**

# WHAT IS NEARBY:

- The National Concert Hall
- St Stephen's Green
- The Iveagh Gardens
- The Little Museum of Dublin
- Grafton Street
- Trinity College
- The National Museum of Ireland
- The National Gallery of Ireland

Earlsfort Terrace, Dublin 2 D02 V562, Ireland

t: +353 1 602 8900 f: +353 1 676 5424

ConradDublin.com