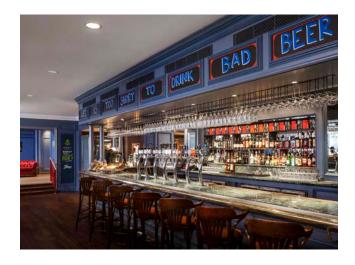

# ALFIE BYRNE'S BY GALWAY BAY BREWERY

Offering guests their choice of Irish craft beers, produced on a small scale to ensure authenticity, Alfie Byrne's is an exciting addition to the food and beverage offerings at the hotel.

Alfie Byrne's offers casual dining with a fantastic atmosphere. Take a seat on the terrace and enjoy dining al fresco with great views of the National Concert Hall.