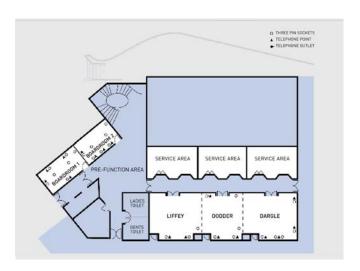

|               | 12        | 11                             |           |                   |                            |                                         |
| Boardroom 2           |                 |                 |                                    |                                 |                                        |                               |                                      |         |                             | 11                             |               | 12        | 11                             |           |                   |                            |                                         |

# **GROUND FLOOR**

# PRE-FUNCTION AREA OCON'R AD BALLROOM FOOLT FORT COM'R AD BALLROOM FOOLT FOOLS F

# **FIRST FLOOR**



# DINING



### THE COBURG

Take a seat in the stylish surroundings of The Coburg and experience a true brasserie conveniently located in the heart of Dublin city. The brasserie is open daily until 11pm so that you can enjoy a leisurely breakfast or a late night supper.

Enjoy elevated views over the restaurant whilst sipping on the finest selection of Champagnes at the Champagne table.

The menu at The Coburg features international dishes as well as traditional Irish cuisine, using locally sourced, natural ingredients. To keep things fresh, the menu changes with the seasons, to ensure an ever changing dining experience.



### LEMUEL'S

Lemuel's, the dazzling lounge and bar, named after the famous fictional traveller Lemuel Gulliver, pays tribute to the magic and curiosity of Gulliver's