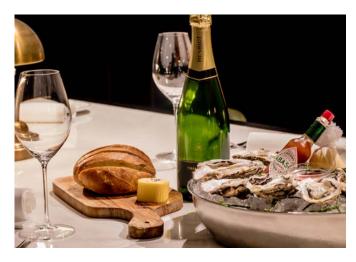

Enjoy elevated views over the restaurant whilst sipping on the finest selection of Champagnes at the Champagne table.

The menu at The Coburg features international dishes as well as traditional Irish cuisine, using locally sourced, natural ingredients. To keep things fresh, the menu changes with the seasons, to ensure an ever changing dining experience.