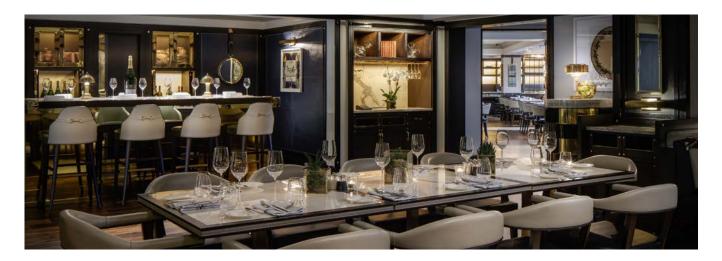

### THE COBURG

Take a seat in the stylish surroundings of The Coburg and experience a true brasserie conveniently located in the heart of Dublin city. The brasserie is open daily until 11pm so that you can enjoy a leisurely breakfast or a late night supper.

Enjoy elevated views over the restaurant whilst sipping on the finest selection of Champagnes at the Champagne table.

The menu at The Coburg features international dishes as well as traditional Irish cuisine, using locally sourced, natural ingredients. To keep things fresh, the menu changes with the seasons, to ensure an ever changing dining experience.