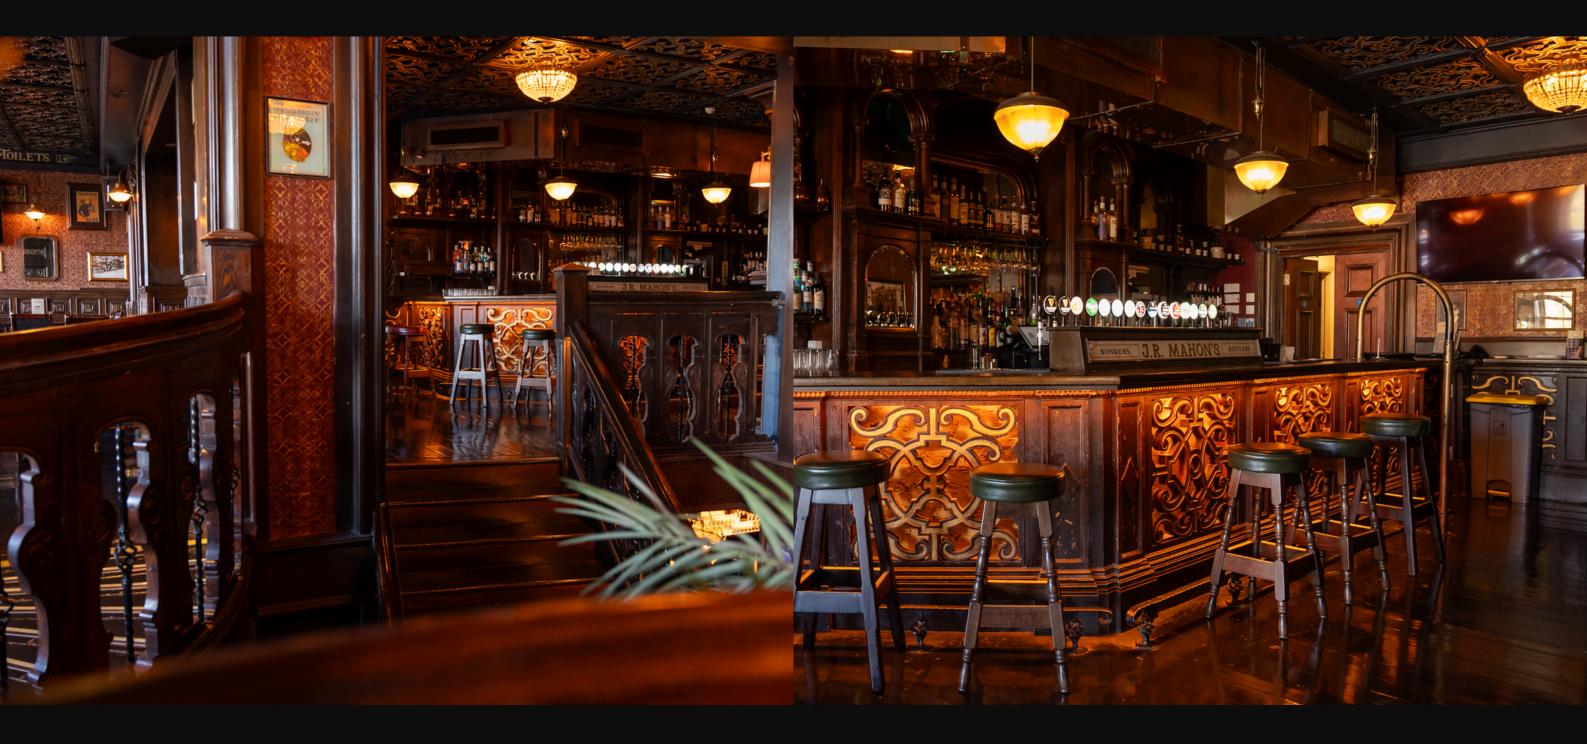

## All Add-ons must be ordered a minimum of 48 hours in advance

01-6705777 1-2 Burgh Quay, Dublin 2

PUBLIC HOUSE & BREWERY

· D U B L I N ·

Our top floors bar has an overall capacity of 130 people for mixed seated and standing style event with seating for up to 80 people, larger events would give you extended use of the first floor as well and combined hold 260 seated and standing and then 130 for seated dinner

#### 01-6705777 1-2 Burgh Quay, Dublin 2

PUBLIC HOUSE & BREWERY

· D U B L I N ·

The Brewery bar has a capacity up to 140 people and would be suited for platter or cocktail style events with a please mix of high top tables and comfy low seating