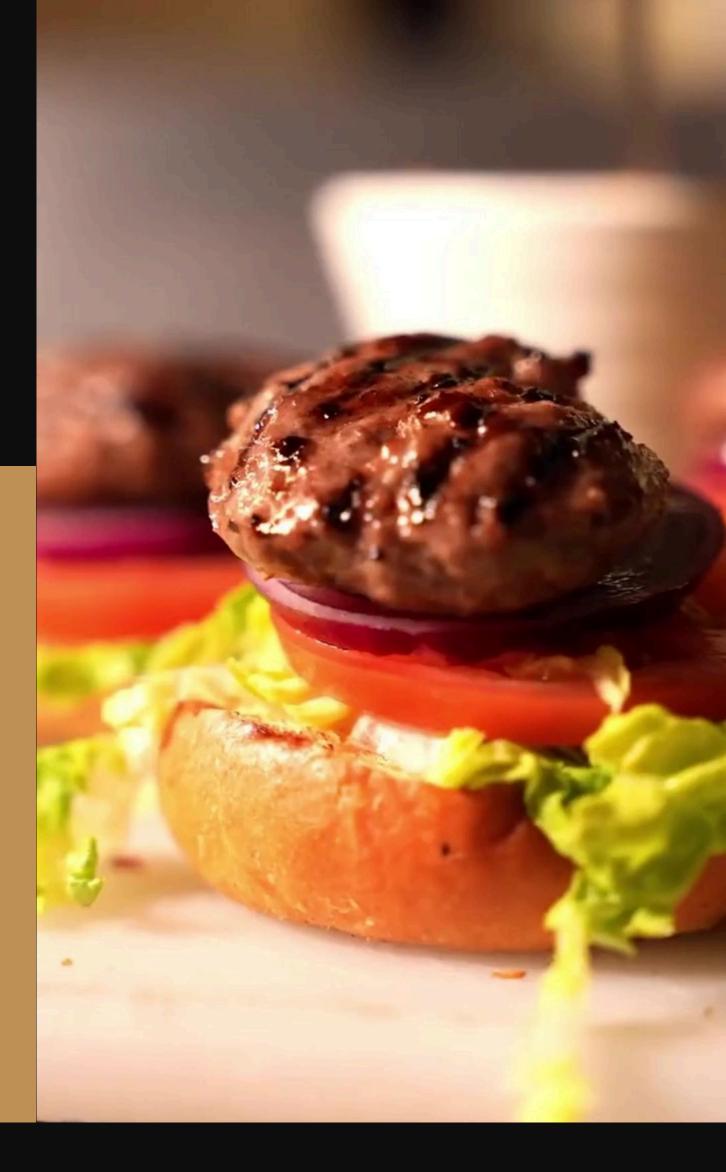

## JR Platter one €15 Per Person

Spicy wings, Cocktail sausages, Spring rolls, Chips, Onion rings, Mozzarella sticks

<u>JR Platter Two</u>

## €20 Per Person

Spring rolls, Beef sliders, Cocktail sausages, Onion rings, Chips, Mozzarella sticks, Chicken goujons

## €30 Per Person

Satay chicken skewers, Salmon bites, Pigs in blankets, Steak crostini, grilled prawn skewers, Prawn cocktail parcels, Smoked salmon & horseradish sauce on flat bread, tomato bruschetta