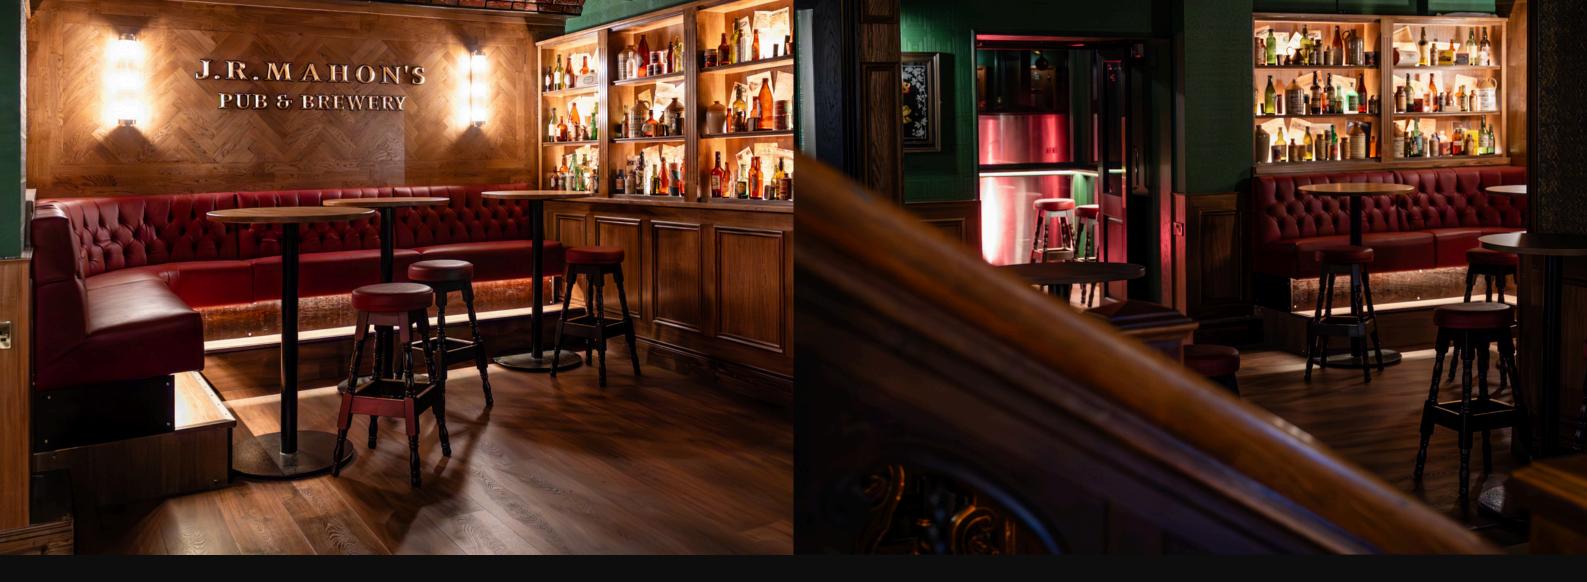

## All Add-ons must be ordered a minimum of 48 hours in advance

01-6705777 1-2 Burgh Quay, Dublin 2

PUBLIC HOUSE & BREWERY

· D U B L I N ·

Our top floors bar has an overall capacity of 130 people for mixed seated and standing style event with seating for up to 80 people, larger events would give you extended use of the first floor as well and combined hold 260 seated and standing and then 130 for seated dinner

#### 01-6705777 1-2 Burgh Quay, Dublin 2

PUBLIC HOUSE & BREWERY

· D U B L I N ·

The Brewery bar has a capacity up to 140 people and would be suited for platter or cocktail style events with a please mix of high top tables and comfy low seating