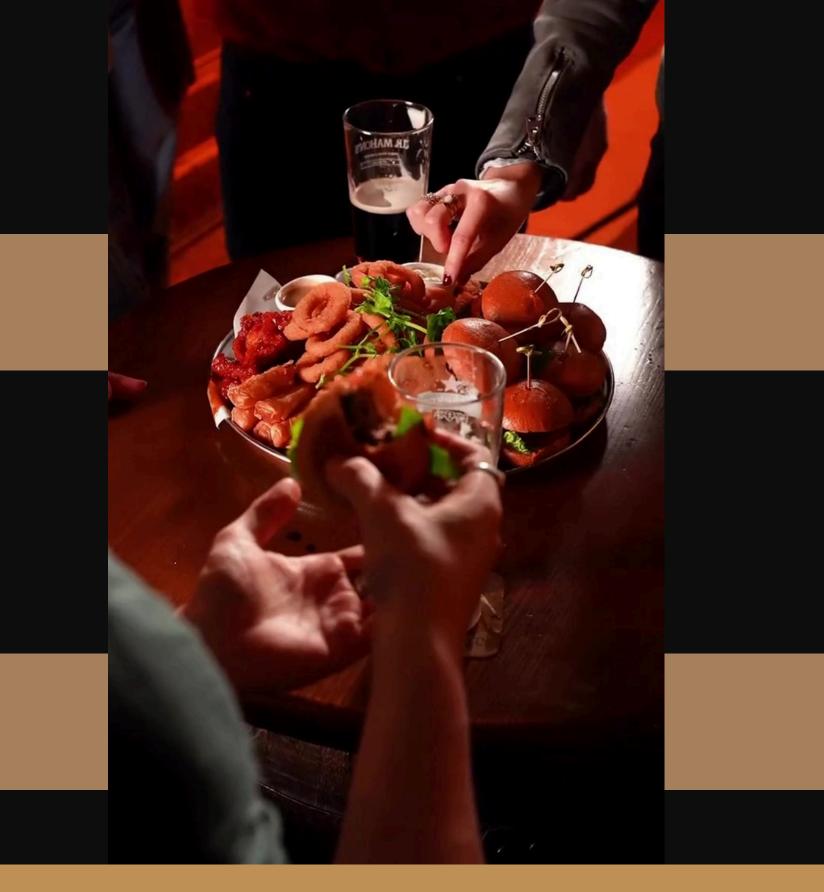

## JR Platter one €15 Per Person

Spicy wings, Cocktail sausages, Spring rolls, Chips, Onion rings, Mozzarella sticks

<u>JR Platter Two</u>

## €20 Per Person

Spring rolls, Beef sliders, Cocktail sausages, Onion rings, Chips, Mozzarella sticks, Chicken goujons

## €30 Per Person

Satay chicken skewers, Salmon bites, Pigs in blankets, Steak crostini, grilled prawn skewers, Prawn cocktail parcels, Smoked salmon & horseradish sauce on flat bread, tomato bruschetta